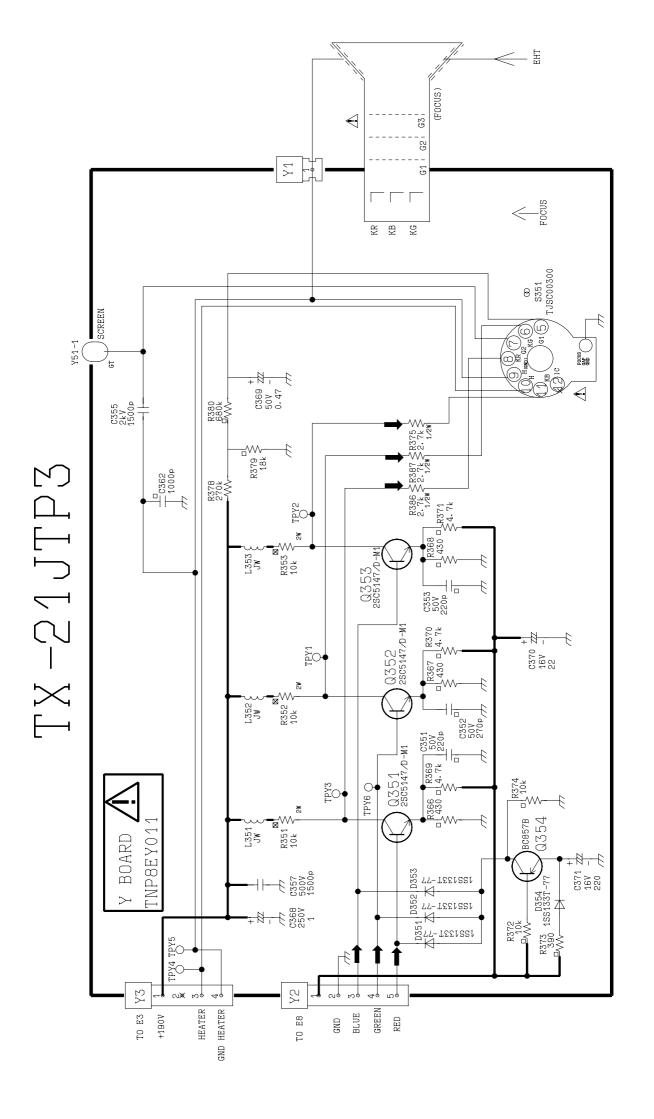

## **ADJUSTMENT PROCEDURE**

| Item / Preparation                                         |         | Adjus  | Adjustments                     |      |   |      |       |       |   |      |  |
|------------------------------------------------------------|---------|--------|---------------------------------|------|---|------|-------|-------|---|------|--|
| +B SET-UP                                                  |         | Confir | Confirm the following voltages. |      |   |      |       |       |   |      |  |
| Operate the TV set, pattern crosshatch. Set the controls : |         | TPE    | <b>E1</b> 1                     | 10   | ± | 1V   | TPE10 | 191   | ± | 10V  |  |
| Brightness                                                 | Minimum | TPE    | <b>2</b> 5