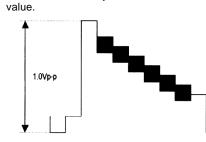

| 1.0.00           |                                |                             |                | ety Parts                   |
|------------------|--------------------------------|-----------------------------|----------------|-----------------------------|
| ltem             | Part No.                       | Descript                    | ion            |                             |
| (AV-29TS2E       | N)                             |                             |                |                             |
| V01              | A68ESF002X011                  | PICTURE TUB                 | E(ITC)         |                             |
| L01              | CELD020-00437                  | DEGAUSSING                  |                |                             |
| T1551            | CETH019-00AJ1                  | H.V.TRANSF. (               | SERVICE)       |                             |
| 1                | CM12798-002-E                  | REAR COVER<br>POWER CORE    |                |                             |
| 10<br>11         | AEEMP001-185<br>CM47016-001-H  | CORD CLAMP                  | )              |                             |
| 12               | CM23156-A01-E                  | RATING LABE                 | For GF         | BR/GER/ITA                  |
| 13               | CM23157-001-E                  | RATING LABE                 |                | BR/ESP                      |
| R1466            | QRD14CJ-2R2SX                  | CR                          | 2.2 Ω          | 1/4W J                      |
| R1585            | QRV141F-2941AY                 | MF R                        | 2.94k s        | Ω 1/4W F                    |
| R1586            | QRV141F-1582AY                 | MF R                        | 15.8k s        | Ω 1/4W F                    |
| R1991            | QRZ0057-825                    | CR                          | 8.2M 🖸         | 2 1W J                      |
| C1521            | QFZ0117-4001L                  | MPP CAP.                    |                | 1.5kVH±2.5%                 |
| C1522            | QFZ0117-9501L                  | MPP CAP.                    |                | F 1.5kVH±2.5%               |
| C1523<br>C1525   | QFP32GJ-223M                   | PP CAP.<br>MPP CAP.         |                | F 400V J                    |
| C1525<br>C1531   | QFZ0119-684S<br>QFZ0119-154S   | MPP CAP.<br>MPP CAP.        |                | F 200V ±3%<br>F 200V ±3%    |
| C1902            | QCZ9034-472A                   | C CAP.                      |                | F AC400V P                  |
| C1902<br>C1903   | QCZ9034-472A<br>QCZ9034-472A   | C CAP.                      |                | FAC400V P                   |
| C1903            | QCZ9034-472A                   | C CAP.                      |                | F AC400V P                  |
| C1992            | QCZ9041-471A                   | C CAP.                      |                | FAC400V K                   |
| C1993            | QCZ9041-332A                   | C CAP.                      | 3300 p         | F AC400V M                  |
| T1901            | CETS083-00137                  | SW TRANSF.                  |                |                             |
| D1901            | D3SBA60                        | DIODE BRIDG                 |                |                             |
| Q1521            | BU2508AX                       | POWER TRAN                  |                | H.OUT                       |
| IC1902<br>CP1952 | TLP721F(D4-GR)<br>ICP-N50-Y    | I.C.(PH.COUP<br>I.C.PROTECT | EK)            |                             |
| CP1952<br>CP1953 | ICP-N50-Y                      | I.C.PROTECT                 |                |                             |
| FR1551           | QRZ0054-4R7M                   | FR 4.7 9                    | 2 1/4W         | J                           |
| FR1552           | QRH017J-1R0M                   | FR 1Ω                       | 1W             | J                           |
| FR1553           | QRH0173-1R0M                   | FR 1Ω                       | 1W             | J                           |
| FR1954           | QRH017K-R8ZM                   | F R 0.82                    | Ω 1W           | К                           |
| SK3001           | CE42535-001J1                  | C.R.T. SOCKE                | г              |                             |
| C8901            | QFZ9040-474N                   | MF CAP. 0.47p               | F AC275V       | М                           |
| C8904            | QFZ9040-473N                   | MM CAP. 0.047               | ′p F AC275\    | ′ M                         |
| F8901            | QMF51D2-3R15J1                 | FUSE 3.15A                  |                |                             |
| LF8901           | CE42144-00132                  | LINE FILTER                 |                |                             |
| S8901            | QSP4K21-C01                    | PUSH SWITCH                 |                | /ER                         |
| TH8901           | CEKP010-00102                  | W.P.THERMIS                 |                |                             |
| R0403<br>5       | QRZ0054-470M<br>CQ40317-001-E  | F R 47 Ω<br>INST BOOK       | 1/4W<br>For GE | J<br>BR/GER/FRA/NED/ITA/ESP |
| 6                | CQ40318-001-E                  | INST BOOK                   |                | N/NOR/DEN/SWE/POR           |
|                  |                                |                             |                |                             |
| (AV-29TS2E       |                                |                             |                |                             |
| V01              | A68ESF002X011                  | PICTURE TUB                 | . ,            |                             |
| L01              | CELD020-00437                  | DEGAUSSING                  |                |                             |
| T1551<br>1       | CETH019-00AJ1<br>CM12798-002-E | H.V.TRANSF. (<br>REAR COVER | SERVICE)       |                             |
| 10               | AEENP003-185A                  | POWER COVER                 | ,              |                             |
| 11               | CM47016-001-H                  | CORD CLAMP                  |                |                             |
| 12               | CM22875-012-E                  | RATING LABE                 | _              |                             |
| R1466            | QRD14CJ-2R2SX                  | C R 2.2 0                   |                | J                           |
| R1585            | QRV141F-2941AY                 | MF R 2.94                   | <Ω 1/4W        | F                           |
| R1586            | QRV141F-1582AY                 | MF R 15.8                   | αΩ 1/4W        | F                           |
| R1991            | QRZ0057-825                    | C R 8.2M                    |                | J                           |
| C1521            | QFZ0117-4001L                  | MPP CAP.                    |                | F 1.5kVH±2.5%               |
| C1522            | QFZ0117-9501L                  | MPP CAP.                    |                | F 1.5kVH±2.5%               |
| C1523            | QFP32GJ-223M<br>QFZ0119-684S   | PP CAP.<br>MPP CAP.         |                | L F 400V J                  |
| C1525<br>C1531   | QFZ0119-684S<br>QFZ0110-154S   | MPP CAP.<br>MPP CAP.        |                | F 200V ±3%<br>F 200V ±3%    |
| C1902            | QCZ9034-472A                   | C CAP.                      |                | F AC400V P                  |
| C1903            | QCZ9034-472A                   | C CAP.                      |                | F AC400V P                  |
| C1904            | QCZ9034-472A                   | C CAP.                      |                | F AC400V P                  |
| C1992            | QCZ9041-471A                   | C CAP.                      |                | AC400V K                    |
| C1993            | QCZ9041-332A                   | C CAP.                      |                | F AC400V N                  |
| T1901            | CETS083-001J7                  | SW TRANSF.                  |                |                             |
| D1901            | D3SBA60                        | DIODE BRIDG                 |                |                             |
| Q1521            | BU2508AX                       | POWER TRAN                  |                | DUT                         |
| IC1902           | TLP721F(D4-GR)                 | I.C.(PH.COUP                | .ER)           |                             |
| CP1952           | ICP-N50-Y                      | I.C.PROTECT                 |                |                             |
| CP1953<br>ER1551 | ICP-N50-Y<br>QRZ0054-4R7M      | I.C.PROTECT<br>F R 4.7 (    | 2 1/4W         | J                           |
| FR1551<br>FR1552 | QRZ0054-4R7M<br>QRH017J-1R0M   | FR 4.7Ω<br>FR 1Ω            | 2 1/4vv<br>1W  | J                           |
|                  | QRH017J-1R0M                   | $FR = 1\Omega$              | 1W             | J                           |
| FRIDDA           | G                              |                             |                | 5<br>K                      |
| FR1553<br>FR1954 | QRH017K-R82M                   | FR 0.82                     | Ω 1W           | n                           |
|                  | QRH017K-R82M<br>CE42535-001J1  | F R 0.82<br>C.R.T. SOCKE    |                | ĸ                           |