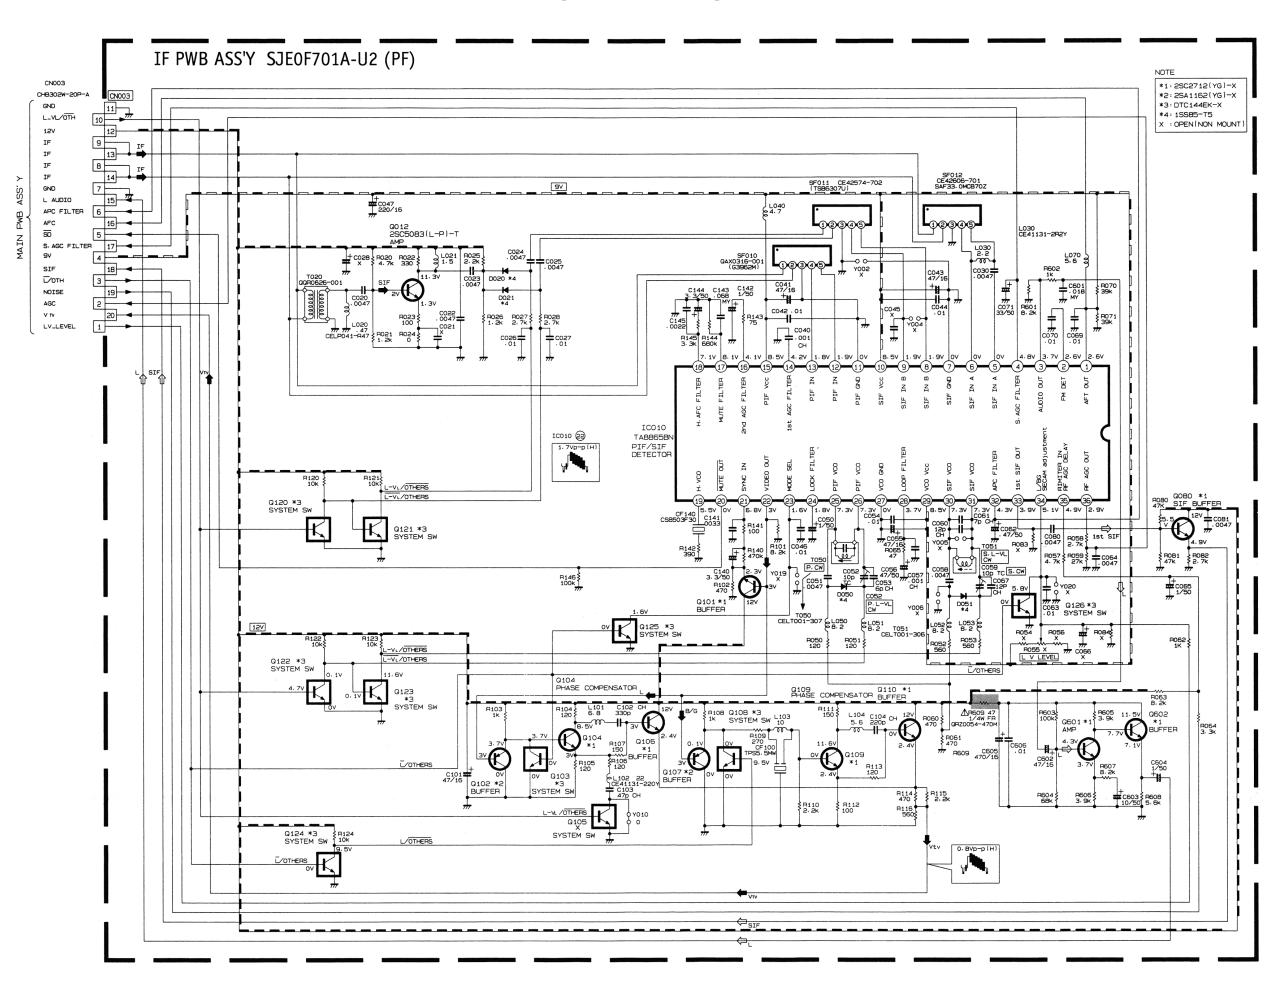

| 1.0.00           |                                |                             |                | ety Parts                   |
|------------------|--------------------------------|-----------------------------|----------------|-----------------------------|
| ltem             | Part No.                       | Descript                    | ion            |                             |
| (AV-29TS2E       | N)                             |                             |                |                             |
| V01              | A68ESF002X011                  | PICTURE TUB                 | E(ITC)         |                             |
| L01              | CELD020-00437                  | DEGAUSSING                  |                |                             |
| T1551            | CETH019-00AJ1                  | H.V.TRANSF. (               | SERVICE)       |                             |
| 1                | CM12798-002-E                  | REAR COVER<br>POWER CORE    |                |                             |
| 10<br>11         | AEEMP001-185<br>CM47016-001-H  | CORD CLAMP                  | )              |                             |
| 12               | CM23156-A01-E                  | RATING LABE                 | For GF         | BR/GER/ITA                  |
| 13               | CM23157-001-E                  | RATING LABE                 |                | BR/ESP                      |
| R1466            | QRD14CJ-2R2SX                  | CR                          | 2.2 Ω          | 1/4W J                      |
| R1585            | QRV141F-2941AY                 | MF R                        | 2.94k s        | Ω 1/4W F                    |
| R1586            | QRV141F-1582AY                 | MF R                        | 15.8k s        | Ω 1/4W F                    |
| R1991            | QRZ0057-825                    | CR                          | 8.2M 🖸         | 2 1W J                      |
| C1521            | QFZ0117-4001L                  | MPP CAP.                    |                | 1.5kVH±2.5%                 |
| C1522            | QFZ0117-9501L                  | MPP CAP.                    |                | F 1.5kVH±2.5%               |
| C1523<br>C1525   | QFP32GJ-223M                   | PP CAP.<br>MPP CAP.         |                | F 400V J                    |
| C1525<br>C1531   | QFZ0119-684S<br>QFZ0119-154S   | MPP CAP.<br>MPP CAP.        |                | F 200V ±3%<br>F 200V ±3%    |
| C1902            | QCZ9034-472A                   | C CAP.                      |                | F AC400V P                  |
| C1902<br>C1903   | QCZ9034-472A<br>QCZ9034-472A   | C CAP.                      |                | FAC400V P                   |
| C1903            | QCZ9034-472A                   | C CAP.                      |                | F AC400V P                  |
| C1992            | QCZ9041-471A                   | C CAP.                      |                | FAC400V K                   |
| C1993            | QCZ9041-332A                   | C CAP.                      | 3300 p         | F AC400V M                  |
| T1901            | CETS083-00137                  | SW TRANSF.                  |                |                             |
| D1901            | D3SBA60                        | DIODE BRIDG                 |                |                             |
| Q1521            | BU2508AX                       | POWER TRAN                  |                | H.OUT                       |
| IC1902<br>CP1952 | TLP721F(D4-GR)<br>ICP-N50-Y    | I.C.(PH.COUP<br>I.C.PROTECT | EK)            |                             |
| CP1952<br>CP1953 | ICP-N50-Y                      | I.C.PROTECT                 |                |                             |
| FR1551           | QRZ0054-4R7M                   | FR 4.7 9                    | 2 1/4W         | J                           |
| FR1552           | QRH017J-1R0M                   | FR 1Ω                       | 1W             | J                           |
| FR1553           | QRH0173-1R0M                   | FR 1Ω                       | 1W             | J                           |
| FR1954           | QRH017K-R8ZM                   | F R 0.82                    | Ω 1W           | К                           |
| SK3001           | CE42535-001J1                  | C.R.T. SOCKE                | г              |                             |
| C8901            | QFZ9040-474N                   | MF CAP. 0.47p               | F AC275V       | М                           |
| C8904            | QFZ9040-473N                   | MM CAP. 0.047               | ′p F AC275\    | ′ M                         |
| F8901            | QMF51D2-3R15J1                 | FUSE 3.15A                  |                |                             |
| LF8901           | CE42144-00132                  | LINE FILTER                 |                |                             |
| S8901            | QSP4K21-C01                    | PUSH SWITCH                 |                | /ER                         |
| TH8901           | CEKP010-00102                  | W.P.THERMIS                 |                |                             |
| R0403<br>5       | QRZ0054-470M<br>CQ40317-001-E  | F R 47 Ω<br>INST BOOK       | 1/4W<br>For GE | J<br>BR/GER/FRA/NED/ITA/ESP |
| 6                | CQ40318-001-E                  | INST BOOK                   |                | N/NOR/DEN/SWE/POR           |
|                  |                                |                             |                |                             |
| (AV-29TS2E       |                                |                             |                |                             |
| V01              | A68ESF002X011                  | PICTURE TUB                 | . ,            |                             |
| L01              | CELD020-00437                  | DEGAUSSING                  |                |                             |
| T1551<br>1       | CETH019-00AJ1<br>CM12798-002-E | H.V.TRANSF. (<br>REAR COVER | SERVICE)       |                             |
| 10               | AEENP003-185A                  | POWER COVER                 | ,              |                             |
| 11               | CM47016-001-H                  | CORD CLAMP                  |                |                             |
| 12               | CM22875-012-E                  | RATING LABE                 | _              |                             |
| R1466            | QRD14CJ-2R2SX                  | C R 2.2 0                   |                | J                           |
| R1585            | QRV141F-2941AY                 | MF R 2.94                   | <Ω 1/4W        | F                           |
| R1586            | QRV141F-1582AY                 | MF R 15.8                   | αΩ 1/4W        | F                           |
| R1991            | QRZ0057-825                    | C R 8.2M                    |                | J                           |
| C1521            | QFZ0117-4001L                  | MPP CAP.                    |                | F 1.5kVH±2.5%               |
| C1522            | QFZ0117-9501L                  | MPP CAP.                    |                | F 1.5kVH±2.5%               |
| C1523            | QFP32GJ-223M<br>QFZ0119-684S   | PP CAP.<br>MPP CAP.         |                | L F 400V J                  |
| C1525<br>C1531   | QFZ0119-684S<br>QFZ0110-154S   | MPP CAP.<br>MPP CAP.        |                | F 200V ±3%<br>F 200V ±3%    |
| C1902            | QCZ9034-472A                   | C CAP.                      |                | F AC400V P                  |
| C1903            | QCZ9034-472A                   | C CAP.                      |                | F AC400V P                  |
| C1904            | QCZ9034-472A                   | C CAP.                      |                | F AC400V P                  |
| C1992            | QCZ9041-471A                   | C CAP.                      |                | AC400V K                    |
| C1993            | QCZ9041-332A                   | C CAP.                      |                | F AC400V N                  |
| T1901            | CETS083-001J7                  | SW TRANSF.                  |                |                             |
| D1901            | D3SBA60                        | DIODE BRIDG                 |                |                             |
| Q1521            | BU2508AX                       | POWER TRAN                  |                | DUT                         |
| IC1902           | TLP721F(D4-GR)                 | I.C.(PH.COUP                | .ER)           |                             |
| CP1952           | ICP-N50-Y                      | I.C.PROTECT                 |                |                             |
| CP1953<br>ER1551 | ICP-N50-Y<br>QRZ0054-4R7M      | I.C.PROTECT<br>F R 4.7 (    | 2 1/4W         | J                           |
| FR1551<br>FR1552 | QRZ0054-4R7M<br>QRH017J-1R0M   | FR 4.7Ω<br>FR 1Ω            | 2 1/4vv<br>1W  | J                           |
|                  | QRH017J-1R0M                   | $FR = 1\Omega$              | 1W             | J                           |
| FRIDDA           | G                              |                             |                | 5<br>K                      |
| FR1553<br>FR1954 | QRH017K-R82M                   | FR 0.82                     | Ω 1W           | n                           |
|                  | QRH017K-R82M<br>CE42535-001J1  | F R 0.82<br>C.R.T. SOCKE    |                | ĸ                           |