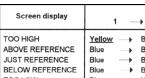

| 1.0.00           |                                |                             |                | ety Parts                   |
|------------------|--------------------------------|-----------------------------|----------------|-----------------------------|
| ltem             | Part No.                       | Descript                    | ion            |                             |
| (AV-29TS2E       | N)                             |                             |                |                             |
| V01              | A68ESF002X011                  | PICTURE TUB                 | E(ITC)         |                             |
| L01              | CELD020-00437                  | DEGAUSSING                  |                |                             |
| T1551            | CETH019-00AJ1                  | H.V.TRANSF. (               | SERVICE)       |                             |
| 1                | CM12798-002-E                  | REAR COVER<br>POWER CORE    |                |                             |
| 10<br>11         | AEEMP001-185<br>CM47016-001-H  | CORD CLAMP                  | )              |                             |
| 12               | CM23156-A01-E                  | RATING LABE                 | For GF         | BR/GER/ITA                  |
| 13               | CM23157-001-E                  | RATING LABE                 |                | BR/ESP                      |
| R1466            | QRD14CJ-2R2SX                  | CR                          | 2.2 Ω          | 1/4W J                      |
| R1585            | QRV141F-2941AY                 | MF R                        | 2.94k s        | Ω 1/4W F                    |
| R1586            | QRV141F-1582AY                 | MF R                        | 15.8k s        | Ω 1/4W F                    |
| R1991            | QRZ0057-825                    | CR                          | 8.2M 🖸         | 2 1W J                      |
| C1521            | QFZ0117-4001L                  | MPP CAP.                    |                | 1.5kVH±2.5%                 |
| C1522            | QFZ0117-9501L                  | MPP CAP.                    |                | F 1.5kVH±2.5%               |
| C1523<br>C1525   | QFP32GJ-223M                   | PP CAP.<br>MPP CAP.         |                | F 400V J                    |
| C1525<br>C1531   | QFZ0119-684S<br>QFZ0119-154S   | MPP CAP.<br>MPP CAP.        |                | F 200V ±3%<br>F 200V ±3%    |
| C1902            | QCZ9034-472A                   | C CAP.                      |                | F AC400V P                  |
| C1902<br>C1903   | QCZ9034-472A<br>QCZ9034-472A   | C CAP.                      |                | FAC400V P                   |
| C1903            | QCZ9034-472A                   | C CAP.                      |                | F AC400V P                  |
| C1992            | QCZ9041-471A                   | C CAP.                      |                | FAC400V K                   |
| C1993            | QCZ9041-332A                   | C CAP.                      | 3300 p         | F AC400V M                  |
| T1901            | CETS083-00137                  | SW TRANSF.                  |                |                             |
| D1901            | D3SBA60                        | DIODE BRIDG                 |                |                             |
| Q1521            | BU2508AX                       | POWER TRAN                  |                | H.OUT                       |
| IC1902<br>CP1952 | TLP721F(D4-GR)<br>ICP-N50-Y    | I.C.(PH.COUP<br>I.C.PROTECT | EK)            |                             |
| CP1952<br>CP1953 | ICP-N50-Y                      | I.C.PROTECT                 |                |                             |
| FR1551           | QRZ0054-4R7M                   | FR 4.7 9                    | 2 1/4W         | J                           |
| FR1552           | QRH017J-1R0M                   | FR 1Ω                       | 1W             | J                           |
| FR1553           | QRH0173-1R0M                   | FR 1Ω                       | 1W             | J                           |
| FR1954           | QRH017K-R8ZM                   | F R 0.82                    | Ω 1W           | К                           |
| SK3001           | CE42535-001J1                  | C.R.T. SOCKE                | г              |                             |
| C8901            | QFZ9040-474N                   | MF CAP. 0.47p               | F AC275V       | М                           |
| C8904            | QFZ9040-473N                   | MM CAP. 0.047               | ′p F AC275\    | ′ M                         |
| F8901            | QMF51D2-3R15J1                 | FUSE 3.15A                  |                |                             |
| LF8901           | CE42144-00132                  | LINE FILTER                 |                |                             |
| S8901            | QSP4K21-C01                    | PUSH SWITCH                 |                | /ER                         |
| TH8901           | CEKP010-00102                  | W.P.THERMIS                 |                |                             |
| R0403<br>5       | QRZ0054-470M<br>CQ40317-001-E  | F R 47 Ω<br>INST BOOK       | 1/4W<br>For GE | J<br>BR/GER/FRA/NED/ITA/ESP |
| 6                | CQ40318-001-E                  | INST BOOK                   |                | N/NOR/DEN/SWE/POR           |
|                  |                                |                             |                |                             |
| (AV-29TS2E       |                                |                             |                |                             |
| V01              | A68ESF002X011                  | PICTURE TUB                 | . ,            |                             |
| L01              | CELD020-00437                  | DEGAUSSING                  |                |                             |
| T1551<br>1       | CETH019-00AJ1<br>CM12798-002-E | H.V.TRANSF. (<br>REAR COVER | SERVICE)       |                             |
| 10               | AEENP003-185A                  | POWER COVER                 | ,              |                             |
| 11               | CM47016-001-H                  | CORD CLAMP                  |                |                             |
| 12               | CM22875-012-E                  | RATING LABE                 | _              |                             |
| R1466            | QRD14CJ-2R2SX                  | C R 2.2 0                   |                | J                           |
| R1585            | QRV141F-2941AY                 | MF R 2.94                   | <Ω 1/4W        | F                           |
| R1586            | QRV141F-1582AY                 | MF R 15.8                   | αΩ 1/4W        | F                           |
| R1991            | QRZ0057-825                    | C R 8.2M                    |                | J                           |
| C1521            | QFZ0117-4001L                  | MPP CAP.                    |                | F 1.5kVH±2.5%               |
| C1522            | QFZ0117-9501L                  | MPP CAP.                    |                | F 1.5kVH±2.5%               |
| C1523            | QFP32GJ-223M<br>QFZ0119-684S   | PP CAP.<br>MPP CAP.         |                | L F 400V J                  |
| C1525<br>C1531   | QFZ0119-684S<br>QFZ0110-154S   | MPP CAP.<br>MPP CAP.        |                | F 200V ±3%<br>F 200V ±3%    |
| C1902            | QCZ9034-472A                   | C CAP.                      |                | F AC400V P                  |
| C1903            | QCZ9034-472A                   | C CAP.                      |                | F AC400V P                  |
| C1904            | QCZ9034-472A                   | C CAP.                      |                | F AC400V P                  |
| C1992            | QCZ9041-471A                   | C CAP.                      |                | AC400V K                    |
| C1993            | QCZ9041-332A                   | C CAP.                      |                | F AC400V N                  |
| T1901            | CETS083-001J7                  | SW TRANSF.                  |                |                             |
| D1901            | D3SBA60                        | DIODE BRIDG                 |                |                             |
| Q1521            | BU2508AX                       | POWER TRAN                  |                | DUT                         |
| IC1902           | TLP721F(D4-GR)                 | I.C.(PH.COUP                | .ER)           |                             |
| CP1952           | ICP-N50-Y                      | I.C.PROTECT                 |                |                             |
| CP1953<br>ER1551 | ICP-N50-Y<br>QRZ0054-4R7M      | I.C.PROTECT<br>F R 4.7 (    | 2 1/4W         | J                           |
| FR1551<br>FR1552 | QRZ0054-4R7M<br>QRH017J-1R0M   | FR 4.7Ω<br>FR 1Ω            | 2 1/4vv<br>1W  | J                           |
|                  | QRH017J-1R0M                   | $FR = 1\Omega$              | 1W             | J                           |
| FRIDDA           | G                              |                             |                | 5<br>K                      |
| FR1553<br>FR1954 | QRH017K-R82M                   | FR 0.82                     | Ω 1W           | n                           |
|                  | QRH017K-R82M<br>CE42535-001J1  | F R 0.82<br>C.R.T. SOCKE    |                | ĸ                           |