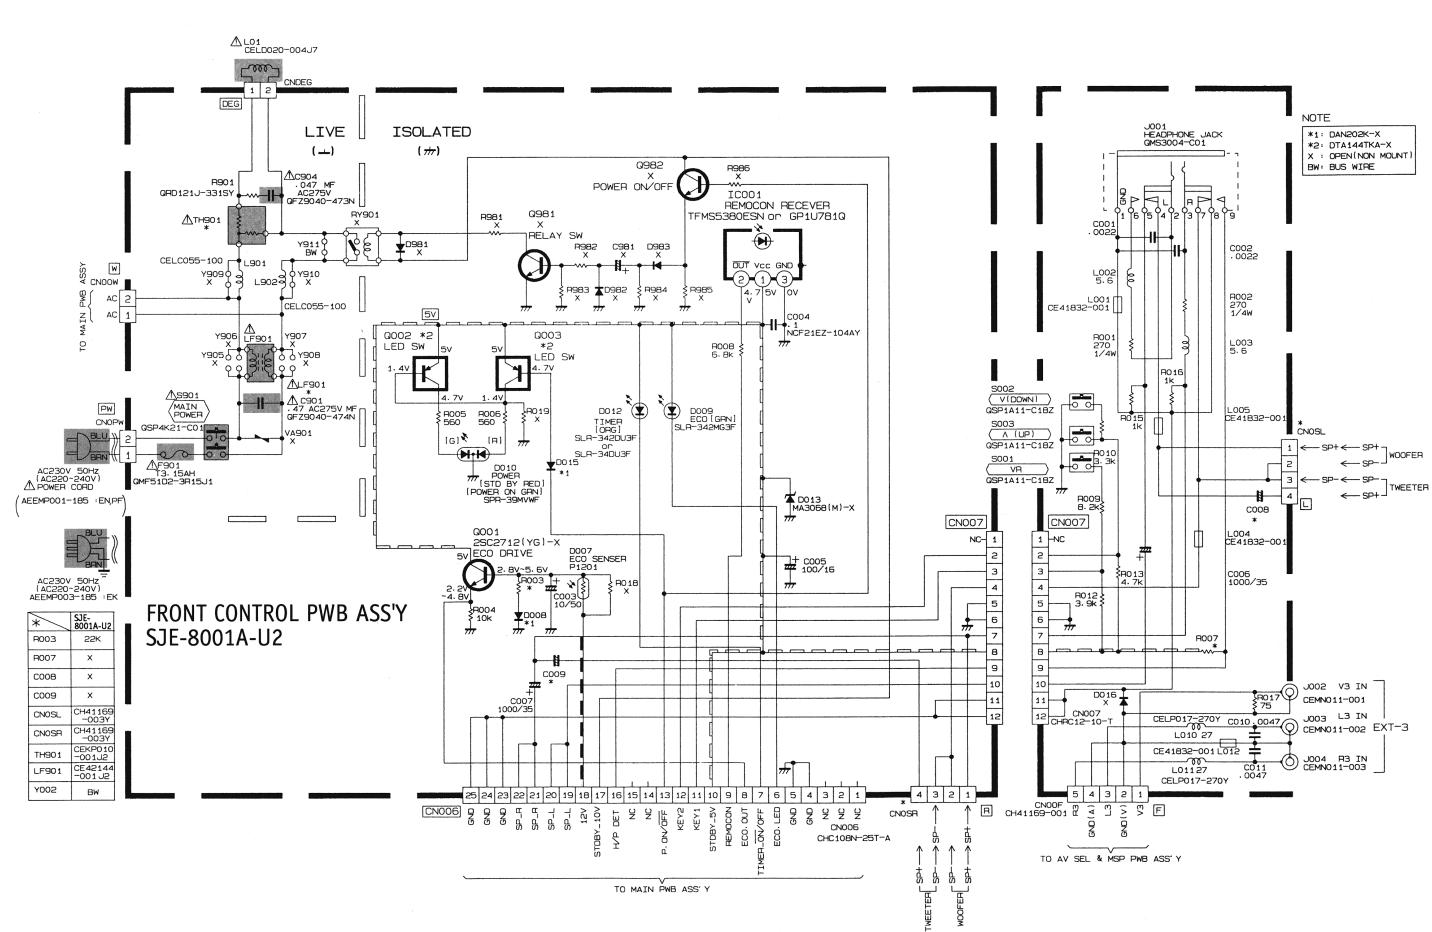

| 1.0.00           |                                |                             |                | ety Parts                   |
|------------------|--------------------------------|-----------------------------|----------------|-----------------------------|
| ltem             | Part No.                       | Descript                    | ion            |                             |
| (AV-29TS2E       | N)                             |                             |                |                             |
| V01              | A68ESF002X011                  | PICTURE TUB                 | E(ITC)         |                             |
| L01              | CELD020-00437                  | DEGAUSSING                  |                |                             |
| T1551            | CETH019-00AJ1                  | H.V.TRANSF. (               | SERVICE)       |                             |
| 1                | CM12798-002-E                  | REAR COVER<br>POWER CORE    |                |                             |
| 10<br>11         | AEEMP001-185<br>CM47016-001-H  | CORD CLAMP                  | )              |                             |
| 12               | CM23156-A01-E                  | RATING LABE                 | For GF         | BR/GER/ITA                  |
| 13               | CM23157-001-E                  | RATING LABE                 |                | BR/ESP                      |
| R1466            | QRD14CJ-2R2SX                  | CR                          | 2.2 Ω          | 1/4W J                      |
| R1585            | QRV141F-2941AY                 | MF R                        | 2.94k s        | Ω 1/4W F                    |
| R1586            | QRV141F-1582AY                 | MF R                        | 15.8k s        | Ω 1/4W F                    |
| R1991            | QRZ0057-825                    | CR                          | 8.2M 🖸         | 2 1W J                      |
| C1521            | QFZ0117-4001L                  | MPP CAP.                    |                | 1.5kVH±2.5%                 |
| C1522            | QFZ0117-9501L                  | MPP CAP.                    |                | F 1.5kVH±2.5%               |
| C1523<br>C1525   | QFP32GJ-223M                   | PP CAP.<br>MPP CAP.         |                | F 400V J                    |
| C1525<br>C1531   | QFZ0119-684S<br>QFZ0119-154S   | MPP CAP.<br>MPP CAP.        |                | F 200V ±3%<br>F 200V ±3%    |
| C1902            | QCZ9034-472A                   | C CAP.                      |                | F AC400V P                  |
| C1902<br>C1903   | QCZ9034-472A<br>QCZ9034-472A   | C CAP.                      |                | FAC400V P                   |
| C1903            | QCZ9034-472A                   | C CAP.                      |                | F AC400V P                  |
| C1992            | QCZ9041-471A                   | C CAP.                      |                | FAC400V K                   |
| C1993            | QCZ9041-332A                   | C CAP.                      | 3300 p         | F AC400V M                  |
| T1901            | CETS083-00137                  | SW TRANSF.                  |                |                             |
| D1901            | D3SBA60                        | DIODE BRIDG                 |                |                             |
| Q1521            | BU2508AX                       | POWER TRAN                  |                | H.OUT                       |
| IC1902<br>CP1952 | TLP721F(D4-GR)<br>ICP-N50-Y    | I.C.(PH.COUP<br>I.C.PROTECT | EK)            |                             |
| CP1952<br>CP1953 | ICP-N50-Y                      | I.C.PROTECT                 |                |                             |
| FR1551           | QRZ0054-4R7M                   | FR 4.7 9                    | 2 1/4W         | J                           |
| FR1552           | QRH017J-1R0M                   | FR 1Ω                       | 1W             | J                           |
| FR1553           | QRH0173-1R0M                   | FR 1Ω                       | 1W             | J                           |
| FR1954           | QRH017K-R8ZM                   | F R 0.82                    | Ω 1W           | К                           |
| SK3001           | CE42535-001J1                  | C.R.T. SOCKE                | г              |                             |
| C8901            | QFZ9040-474N                   | MF CAP. 0.47p               | F AC275V       | М                           |
| C8904            | QFZ9040-473N                   | MM CAP. 0.047               | ′p F AC275\    | ′ M                         |
| F8901            | QMF51D2-3R15J1                 | FUSE 3.15A                  |                |                             |
| LF8901           | CE42144-00132                  | LINE FILTER                 |                |                             |
| S8901            | QSP4K21-C01                    | PUSH SWITCH                 |                | /ER                         |
| TH8901           | CEKP010-00102                  | W.P.THERMIS                 |                |                             |
| R0403<br>5       | QRZ0054-470M<br>CQ40317-001-E  | F R 47 Ω<br>INST BOOK       | 1/4W<br>For GE | J<br>BR/GER/FRA/NED/ITA/ESP |
| 6                | CQ40318-001-E                  | INST BOOK                   |                | N/NOR/DEN/SWE/POR           |
|                  |                                |                             |                |                             |
| (AV-29TS2E       |                                |                             |                |                             |
| V01              | A68ESF002X011                  | PICTURE TUB                 | . ,            |                             |
| L01              | CELD020-00437                  | DEGAUSSING                  |                |                             |
| T1551<br>1       | CETH019-00AJ1<br>CM12798-002-E | H.V.TRANSF. (<br>REAR COVER | SERVICE)       |                             |
| 10               | AEENP003-185A                  | POWER COVER                 | ,              |                             |
| 11               | CM47016-001-H                  | CORD CLAMP                  |                |                             |
| 12               | CM22875-012-E                  | RATING LABE                 | _              |                             |
| R1466            | QRD14CJ-2R2SX                  | C R 2.2 0                   |                | J                           |
| R1585            | QRV141F-2941AY                 | MF R 2.94                   | <Ω 1/4W        | F                           |
| R1586            | QRV141F-1582AY                 | MF R 15.8                   | αΩ 1/4W        | F                           |
| R1991            | QRZ0057-825                    | C R 8.2M                    |                | J                           |
| C1521            | QFZ0117-4001L                  | MPP CAP.                    |                | F 1.5kVH±2.5%               |
| C1522            | QFZ0117-9501L                  | MPP CAP.                    |                | F 1.5kVH±2.5%               |
| C1523            | QFP32GJ-223M<br>QFZ0119-684S   | PP CAP.<br>MPP CAP.         |                | L F 400V J                  |
| C1525<br>C1531   | QFZ0119-684S<br>QFZ0110-154S   | MPP CAP.<br>MPP CAP.        |                | F 200V ±3%<br>F 200V ±3%    |
| C1902            | QCZ9034-472A                   | C CAP.                      |                | F AC400V P                  |
| C1903            | QCZ9034-472A                   | C CAP.                      |                | F AC400V P                  |
| C1904            | QCZ9034-472A                   | C CAP.                      |                | F AC400V P                  |
| C1992            | QCZ9041-471A                   | C CAP.                      |                | AC400V K                    |
| C1993            | QCZ9041-332A                   | C CAP.                      |                | F AC400V N                  |
| T1901            | CETS083-001J7                  | SW TRANSF.                  |                |                             |
| D1901            | D3SBA60                        | DIODE BRIDG                 |                |                             |
| Q1521            | BU2508AX                       | POWER TRAN                  |                | DUT                         |
| IC1902           | TLP721F(D4-GR)                 | I.C.(PH.COUP                | .ER)           |                             |
| CP1952           | ICP-N50-Y                      | I.C.PROTECT                 |                |                             |
| CP1953<br>ER1551 | ICP-N50-Y<br>QRZ0054-4R7M      | I.C.PROTECT<br>F R 4.7 (    | 2 1/4W         | J                           |
| FR1551<br>FR1552 | QRZ0054-4R7M<br>QRH017J-1R0M   | FR 4.7Ω<br>FR 1Ω            | 2 1/4vv<br>1W  | J                           |
|                  | QRH017J-1R0M                   | $FR = 1\Omega$              | 1W             | J                           |
| FRIDDA           | G                              |                             |                | 5<br>K                      |
| FR1553<br>FR1954 | QRH017K-R82M                   | FR 0.82                     | Ω 1W           | n                           |
|                  | QRH017K-R82M<br>CE42535-001J1  | F R 0.82<br>C.R.T. SOCKE    |                | ĸ                           |