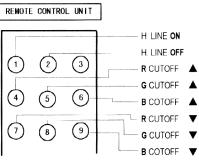

| 1.0.00           |                                |                             |                | ety Parts                   |
|------------------|--------------------------------|-----------------------------|----------------|-----------------------------|
| ltem             | Part No.                       | Descript                    | ion            |                             |
| (AV-29TS2E       | N)                             |                             |                |                             |
| V01              | A68ESF002X011                  | PICTURE TUB                 | E(ITC)         |                             |
| L01              | CELD020-00437                  | DEGAUSSING                  |                |                             |
| T1551            | CETH019-00AJ1                  | H.V.TRANSF. (               | SERVICE)       |                             |
| 1                | CM12798-002-E                  | REAR COVER<br>POWER CORE    |                |                             |
| 10<br>11         | AEEMP001-185<br>CM47016-001-H  | CORD CLAMP                  | )              |                             |
| 12               | CM23156-A01-E                  | RATING LABE                 | For GF         | BR/GER/ITA                  |
| 13               | CM23157-001-E                  | RATING LABE                 |                | BR/ESP                      |
| R1466            | QRD14CJ-2R2SX                  | CR                          | 2.2 Ω          | 1/4W J                      |
| R1585            | QRV141F-2941AY                 | MF R                        | 2.94k s        | Ω 1/4W F                    |
| R1586            | QRV141F-1582AY                 | MF R                        | 15.8k s        | Ω 1/4W F                    |
| R1991            | QRZ0057-825                    | CR                          | 8.2M 🖸         | 2 1W J                      |
| C1521            | QFZ0117-4001L                  | MPP CAP.                    |                | 1.5kVH±2.5%                 |
| C1522            | QFZ0117-9501L                  | MPP CAP.                    |                | F 1.5kVH±2.5%               |
| C1523<br>C1525   | QFP32GJ-223M                   | PP CAP.<br>MPP CAP.         |                | F 400V J                    |
| C1525<br>C1531   | QFZ0119-684S<br>QFZ0119-154S   | MPP CAP.<br>MPP CAP.        |                | F 200V ±3%<br>F 200V ±3%    |
| C1902            | QCZ9034-472A                   | C CAP.                      |                | F AC400V P                  |
| C1902<br>C1903   | QCZ9034-472A<br>QCZ9034-472A   | C CAP.                      |                | FAC400V P                   |
| C1903            | QCZ9034-472A                   | C CAP.                      |                | F AC400V P                  |
| C1992            | QCZ9041-471A                   | C CAP.                      |                | FAC400V K                   |
| C1993            | QCZ9041-332A                   | C CAP.                      | 3300 p         | F AC400V M                  |
| T1901            | CETS083-00137                  | SW TRANSF.                  |                |                             |
| D1901            | D3SBA60                        | DIODE BRIDG                 |                |                             |
| Q1521            | BU2508AX                       | POWER TRAN                  |                | H.OUT                       |
| IC1902<br>CP1952 | TLP721F(D4-GR)<br>ICP-N50-Y    | I.C.(PH.COUP<br>I.C.PROTECT | EK)            |                             |
| CP1952<br>CP1953 | ICP-N50-Y                      | I.C.PROTECT                 |                |                             |
| FR1551           | QRZ0054-4R7M                   | FR 4.7 9                    | 2 1/4W         | J                           |
| FR1552           | QRH017J-1R0M                   | FR 1Ω                       | 1W             | J                           |
| FR1553           | QRH0173-1R0M                   | FR 1Ω                       | 1W             | J                           |
| FR1954           | QRH017K-R8ZM                   | F R 0.82                    | Ω 1W           | К                           |
| SK3001           | CE42535-001J1                  | C.R.T. SOCKE                | г              |                             |
| C8901            | QFZ9040-474N                   | MF CAP. 0.47p               | F AC275V       | М                           |
| C8904            | QFZ9040-473N                   | MM CAP. 0.047               | ′p F AC275\    | ′ M                         |
| F8901            | QMF51D2-3R15J1                 | FUSE 3.15A                  |                |                             |
| LF8901           | CE42144-00132                  | LINE FILTER                 |                |                             |
| S8901            | QSP4K21-C01                    | PUSH SWITCH                 |                | /ER                         |
| TH8901           | CEKP010-00102                  | W.P.THERMIS                 |                |                             |
| R0403<br>5       | QRZ0054-470M<br>CQ40317-001-E  | F R 47 Ω<br>INST BOOK       | 1/4W<br>For GE | J<br>BR/GER/FRA/NED/ITA/ESP |
| 6                | CQ40318-001-E                  | INST BOOK                   |                | N/NOR/DEN/SWE/POR           |
|                  |                                |                             |                |                             |
| (AV-29TS2E       |                                |                             |                |                             |
| V01              | A68ESF002X011                  | PICTURE TUB                 | . ,            |                             |
| L01              | CELD020-00437                  | DEGAUSSING                  |                |                             |
| T1551<br>1       | CETH019-00AJ1<br>CM12798-002-E | H.V.TRANSF. (<br>REAR COVER | SERVICE)       |                             |
| 10               | AEENP003-185A                  | POWER COVER                 | ,              |                             |
| 11               | CM47016-001-H                  | CORD CLAMP                  |                |                             |
| 12               | CM22875-012-E                  | RATING LABE                 | _              |                             |
| R1466            | QRD14CJ-2R2SX                  | C R 2.2 0                   |                | J                           |
| R1585            | QRV141F-2941AY                 | MF R 2.94                   | <Ω 1/4W        | F                           |
| R1586            | QRV141F-1582AY                 | MF R 15.8                   | αΩ 1/4W        | F                           |
| R1991            | QRZ0057-825                    | C R 8.2M                    |                | J                           |
| C1521            | QFZ0117-4001L                  | MPP CAP.                    |                | F 1.5kVH±2.5%               |
| C1522            | QFZ0117-9501L                  | MPP CAP.                    |                | F 1.5kVH±2.5%               |
| C1523            | QFP32GJ-223M<br>QFZ0119-684S   | PP CAP.<br>MPP CAP.         |                | L F 400V J                  |
| C1525<br>C1531   | QFZ0119-684S<br>QFZ0110-154S   | MPP CAP.<br>MPP CAP.        |                | F 200V ±3%<br>F 200V ±3%    |
| C1902            | QCZ9034-472A                   | C CAP.                      |                | F AC400V P                  |
| C1903            | QCZ9034-472A                   | C CAP.                      |                | F AC400V P                  |
| C1904            | QCZ9034-472A                   | C CAP.                      |                | F AC400V P                  |
| C1992            | QCZ9041-471A                   | C CAP.                      |                | AC400V K                    |
| C1993            | QCZ9041-332A                   | C CAP.                      |                | F AC400V N                  |
| T1901            | CETS083-001J7                  | SW TRANSF.                  |                |                             |
| D1901            | D3SBA60                        | DIODE BRIDG                 |                |                             |
| Q1521            | BU2508AX                       | POWER TRAN                  |                | DUT                         |
| IC1902           | TLP721F(D4-GR)                 | I.C.(PH.COUP                | .ER)           |                             |
| CP1952           | ICP-N50-Y                      | I.C.PROTECT                 |                |                             |
| CP1953<br>ER1551 | ICP-N50-Y<br>QRZ0054-4R7M      | I.C.PROTECT<br>F R 4.7 (    | 2 1/4W         | J                           |
| FR1551<br>FR1552 | QRZ0054-4R7M<br>QRH017J-1R0M   | FR 4.7Ω<br>FR 1Ω            | 2 1/4vv<br>1W  | J                           |
|                  | QRH017J-1R0M                   | $FR = 1\Omega$              | 1W             | J                           |
| FRIDDA           | G                              |                             |                | 5<br>K                      |
| FR1553<br>FR1954 | QRH017K-R82M                   | FR 0.82                     | Ω 1W           | n                           |
|                  | QRH017K-R82M<br>CE42535-001J1  | F R 0.82<br>C.R.T. SOCKE    |                | ĸ                           |