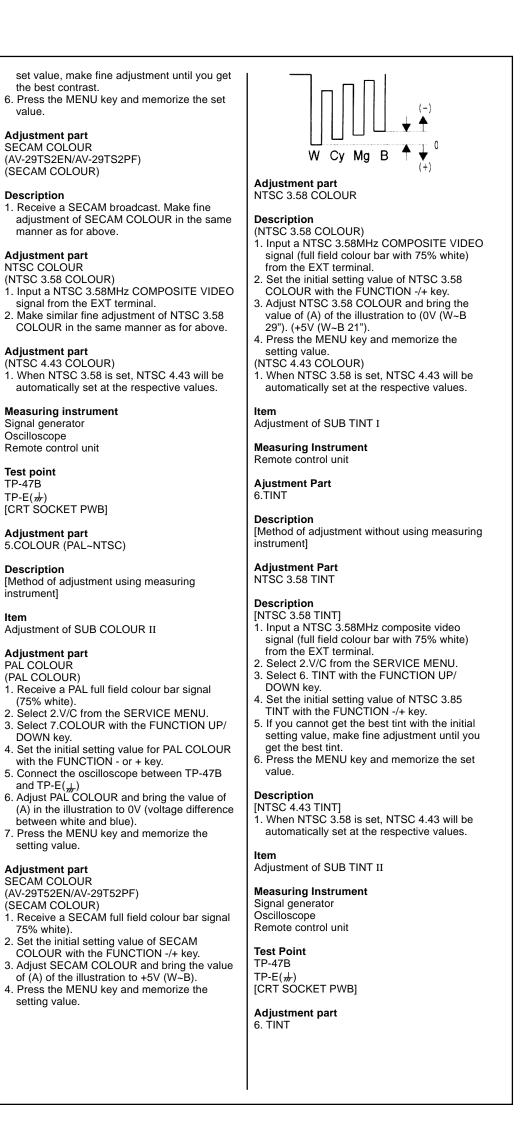

the SERVICE MENU. 3. Select 4.CONT with the FUNCTION UP
- DOWN key.
- 4. Set the initial setting value with the FUNC-TION - or + key.
- 5. If the contrast is not the best with the initial set value, make fine adjustment until you get the best contrast.
- 6. Press the MENU key and memorize the set value.

[Method of adjustment without using measuring

2. Select 2.V/C from the SERVICE MENU.

with the FUNCTION - or + key.

3. Select SCOLOUR with the FUNCTION UP/

4. Set the initial setting value for PAL COLOUR

5. If the contrast is not the best with the initial

#### Item Adjustment of SUB COLOUR I

**Measuring instrument** 

Remote control unit

Adjustment part

5.COLOUR

(PAL~NTSC)

Description

instrument]

Adjustment part

PAL COLOUR

(PAL COLOUR)

DOWN key.

1. Receive any broadcast.



## Adjustments Cont'd

Description [Method of adjustment using measuring instrument1

Adjustment part NTSC 3.58 TINT

### Description

- [NTSC 3.58 TINT] 1. Input a NTSC 3.58MHz composite video signal (full field colour bar with 75% white) from the EXT terminal.
- 2. Select 2.V/C from the SERVICE MENU.
- 3. Select 6.TINT with the FUNCTION UP/DOWN kev
- 4. Set the initial setting value of NTSC 3.85 TINT with the FUNCTION - or + key.
- 5. Connect the oscilloscope between TP-47B and TP-E(#)
- 6. Adjust NTSC 3.58 TINT to bring the value of (A) in the illustration to (+5V 29") (+2V 21") (voltage difference between white and magenta)
- 7. Press the MENU key and memorize the setting value



#### [NTSC 4.43 TINT]

1. When NTSC 3.58 is set. NTSC 4.43 will be automatically set at the respective v