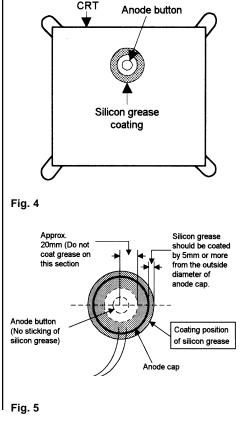

| 1.0.00           |                                |                             |                | ety Parts                   |
|------------------|--------------------------------|-----------------------------|----------------|-----------------------------|
| ltem             | Part No.                       | Descript                    | ion            |                             |
| (AV-29TS2E       | N)                             |                             |                |                             |
| V01              | A68ESF002X011                  | PICTURE TUB                 | E(ITC)         |                             |
| L01              | CELD020-00437                  | DEGAUSSING                  |                |                             |
| T1551            | CETH019-00AJ1                  | H.V.TRANSF. (               | SERVICE)       |                             |
| 1                | CM12798-002-E                  | REAR COVER<br>POWER CORE    |                |                             |
| 10<br>11         | AEEMP001-185<br>CM47016-001-H  | CORD CLAMP                  | )              |                             |
| 12               | CM23156-A01-E                  | RATING LABE                 | For GF         | BR/GER/ITA                  |
| 13               | CM23157-001-E                  | RATING LABE                 |                | BR/ESP                      |
| R1466            | QRD14CJ-2R2SX                  | CR                          | 2.2 Ω          | 1/4W J                      |
| R1585            | QRV141F-2941AY                 | MF R                        | 2.94k s        | Ω 1/4W F                    |
| R1586            | QRV141F-1582AY                 | MF R                        | 15.8k s        | Ω 1/4W F                    |
| R1991            | QRZ0057-825                    | CR                          | 8.2M 🖸         | 2 1W J                      |
| C1521            | QFZ0117-4001L                  | MPP CAP.                    |                | 1.5kVH±2.5%                 |
| C1522            | QFZ0117-9501L                  | MPP CAP.                    |                | F 1.5kVH±2.5%               |
| C1523<br>C1525   | QFP32GJ-223M                   | PP CAP.<br>MPP CAP.         |                | F 400V J                    |
| C1525<br>C1531   | QFZ0119-684S<br>QFZ0119-154S   | MPP CAP.<br>MPP CAP.        |                | F 200V ±3%<br>F 200V ±3%    |
| C1902            | QCZ9034-472A                   | C CAP.                      |                | F AC400V P                  |
| C1902<br>C1903   | QCZ9034-472A<br>QCZ9034-472A   | C CAP.                      |                | FAC400V P                   |
| C1903            | QCZ9034-472A                   | C CAP.                      |                | F AC400V P                  |
| C1992            | QCZ9041-471A                   | C CAP.                      |                | FAC400V K                   |
| C1993            | QCZ9041-332A                   | C CAP.                      | 3300 p         | F AC400V M                  |
| T1901            | CETS083-00137                  | SW TRANSF.                  |                |                             |
| D1901            | D3SBA60                        | DIODE BRIDG                 |                |                             |
| Q1521            | BU2508AX                       | POWER TRAN                  |                | H.OUT                       |
| IC1902<br>CP1952 | TLP721F(D4-GR)<br>ICP-N50-Y    | I.C.(PH.COUP<br>I.C.PROTECT | EK)            |                             |
| CP1952<br>CP1953 | ICP-N50-Y                      | I.C.PROTECT                 |                |                             |
| FR1551           | QRZ0054-4R7M                   | FR 4.7 9                    | 2 1/4W         | J                           |
| FR1552           | QRH017J-1R0M                   | FR 1Ω                       | 1W             | J                           |
| FR1553           | QRH0173-1R0M                   | FR 1Ω                       | 1W             | J                           |
| FR1954           | QRH017K-R8ZM                   | F R 0.82                    | Ω 1W           | К                           |
| SK3001           | CE42535-001J1                  | C.R.T. SOCKE                | г              |                             |
| C8901            | QFZ9040-474N                   | MF CAP. 0.47p               | F AC275V       | М                           |
| C8904            | QFZ9040-473N                   | MM CAP. 0.047               | ′p F AC275\    | ′ M                         |
| F8901            | QMF51D2-3R15J1                 | FUSE 3.15A                  |                |                             |
| LF8901           | CE42144-00132                  | LINE FILTER                 |                |                             |
| S8901            | QSP4K21-C01                    | PUSH SWITCH                 |                | /ER                         |
| TH8901           | CEKP010-00102                  | W.P.THERMIS                 |                |                             |
| R0403<br>5       | QRZ0054-470M<br>CQ40317-001-E  | F R 47 Ω<br>INST BOOK       | 1/4W<br>For GE | J<br>BR/GER/FRA/NED/ITA/ESP |
| 6                | CQ40318-001-E                  | INST BOOK                   |                | N/NOR/DEN/SWE/POR           |
|                  |                                |                             |                |                             |
| (AV-29TS2E       |                                |                             |                |                             |
| V01              | A68ESF002X011                  | PICTURE TUB                 | . ,            |                             |
| L01              | CELD020-00437                  | DEGAUSSING                  |                |                             |
| T1551<br>1       | CETH019-00AJ1<br>CM12798-002-E | H.V.TRANSF. (<br>REAR COVER | SERVICE)       |                             |
| 10               | AEENP003-185A                  | POWER COVER                 | ,              |                             |
| 11               | CM47016-001-H                  | CORD CLAMP                  |                |                             |
| 12               | CM22875-012-E                  | RATING LABE                 | _              |                             |
| R1466            | QRD14CJ-2R2SX                  | C R 2.2 0                   |                | J                           |
| R1585            | QRV141F-2941AY                 | MF R 2.94                   | <Ω 1/4W        | F                           |
| R1586            | QRV141F-1582AY                 | MF R 15.8                   | αΩ 1/4W        | F                           |
| R1991            | QRZ0057-825                    | C R 8.2M                    |                | J                           |
| C1521            | QFZ0117-4001L                  | MPP CAP.                    |                | F 1.5kVH±2.5%               |
| C1522            | QFZ0117-9501L                  | MPP CAP.                    |                | F 1.5kVH±2.5%               |
| C1523            | QFP32GJ-223M<br>QFZ0119-684S   | PP CAP.<br>MPP CAP.         |                | L F 400V J                  |
| C1525<br>C1531   | QFZ0119-684S<br>QFZ0110-154S   | MPP CAP.<br>MPP CAP.        |                | F 200V ±3%<br>F 200V ±3%    |
| C1902            | QCZ9034-472A                   | C CAP.                      |                | F AC400V P                  |
| C1903            | QCZ9034-472A                   | C CAP.                      |                | F AC400V P                  |
| C1904            | QCZ9034-472A                   | C CAP.                      |                | F AC400V P                  |
| C1992            | QCZ9041-471A                   | C CAP.                      |                | AC400V K                    |
| C1993            | QCZ9041-332A                   | C CAP.                      |                | F AC400V N                  |
| T1901            | CETS083-001J7                  | SW TRANSF.                  |                |                             |
| D1901            | D3SBA60                        | DIODE BRIDG                 |                |                             |
| Q1521            | BU2508AX                       | POWER TRAN                  |                | DUT                         |
| IC1902           | TLP721F(D4-GR)                 | I.C.(PH.COUP                | .ER)           |                             |
| CP1952           | ICP-N50-Y                      | I.C.PROTECT                 |                |                             |
| CP1953<br>ER1551 | ICP-N50-Y<br>QRZ0054-4R7M      | I.C.PROTECT<br>F R 4.7 (    | 2 1/4W         | J                           |
| FR1551<br>FR1552 | QRZ0054-4R7M<br>QRH017J-1R0M   | FR 4.7Ω<br>FR 1Ω            | 2 1/4vv<br>1W  | J                           |
|                  | QRH017J-1R0M                   | $FR = 1\Omega$              | 1W             | J                           |
| FRIDDA           | G                              |                             |                | 5<br>K                      |
| FR1553<br>FR1954 | QRH017K-R82M                   | FR 0.82                     | Ω 1W           | n                           |
|                  | QRH017K-R82M<br>CE42535-001J1  | F R 0.82<br>C.R.T. SOCKE    |                | ĸ                           |