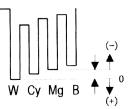

escription

instrument]

Adjustment part

PAL COLOUR

(PAL COLOUR)

DOWN key.

1. Receive any broadcast.



## Adjustments Cont'd

Description [Method of adjustment using measuring instrument1

Adjustment part NTSC 3.58 TINT

### Description

- [NTSC 3.58 TINT] 1. Input a NTSC 3.58MHz composite video signal (full field colour bar with 75% white) from the EXT terminal.
- 2. Select 2.V/C from the SERVICE MENU.
- 3. Select 6.TINT with the FUNCTION UP/DOWN kev
- 4. Set the initial setting value of NTSC 3.85 TINT with the FUNCTION - or + key.
- 5. Connect the oscilloscope between TP-47B and TP-E(#)
- 6. Adjust NTSC 3.58 TINT to bring the value of (A) in the illustration to (+5V 29") (+2V 21") (voltage difference between white and magenta)
- 7. Press the MENU key and memorize the setting value



#### [NTSC 4.43 TINT]

1. When NTSC 3.58 is set. NTSC 4.43 will be automatically set at the respective values.

#### Item

Adjustment of BLACK OFFSET (SECAM) I

**Measuring Instrument** Remote control unit

#### **Adjustment Part** 7.BLACK OFFSET

(R-Y)

\*\*\* (B-Y)

#### Description

- [Method of adjustment without measuring instrument1
- 1. Receive a SECAM broadcast.
- 2. Select 2. V/C from SERVICE MENU.
- 3. Select 7. BLACK OFFSET with the FUNC-TION UP/DOWN key.
- 4. Set the initial setting value for BLACK OFFSET (R-Y) and (B-Y) with 4 and 7 or 6 and 9 keys of the remote control.
- 5. If the picture is not the best with the initial setting value, make fine adjustment until you get the best picture.
- 6. Press the MENU key and memorize the setting value.



#### Item Adjustment of BLA