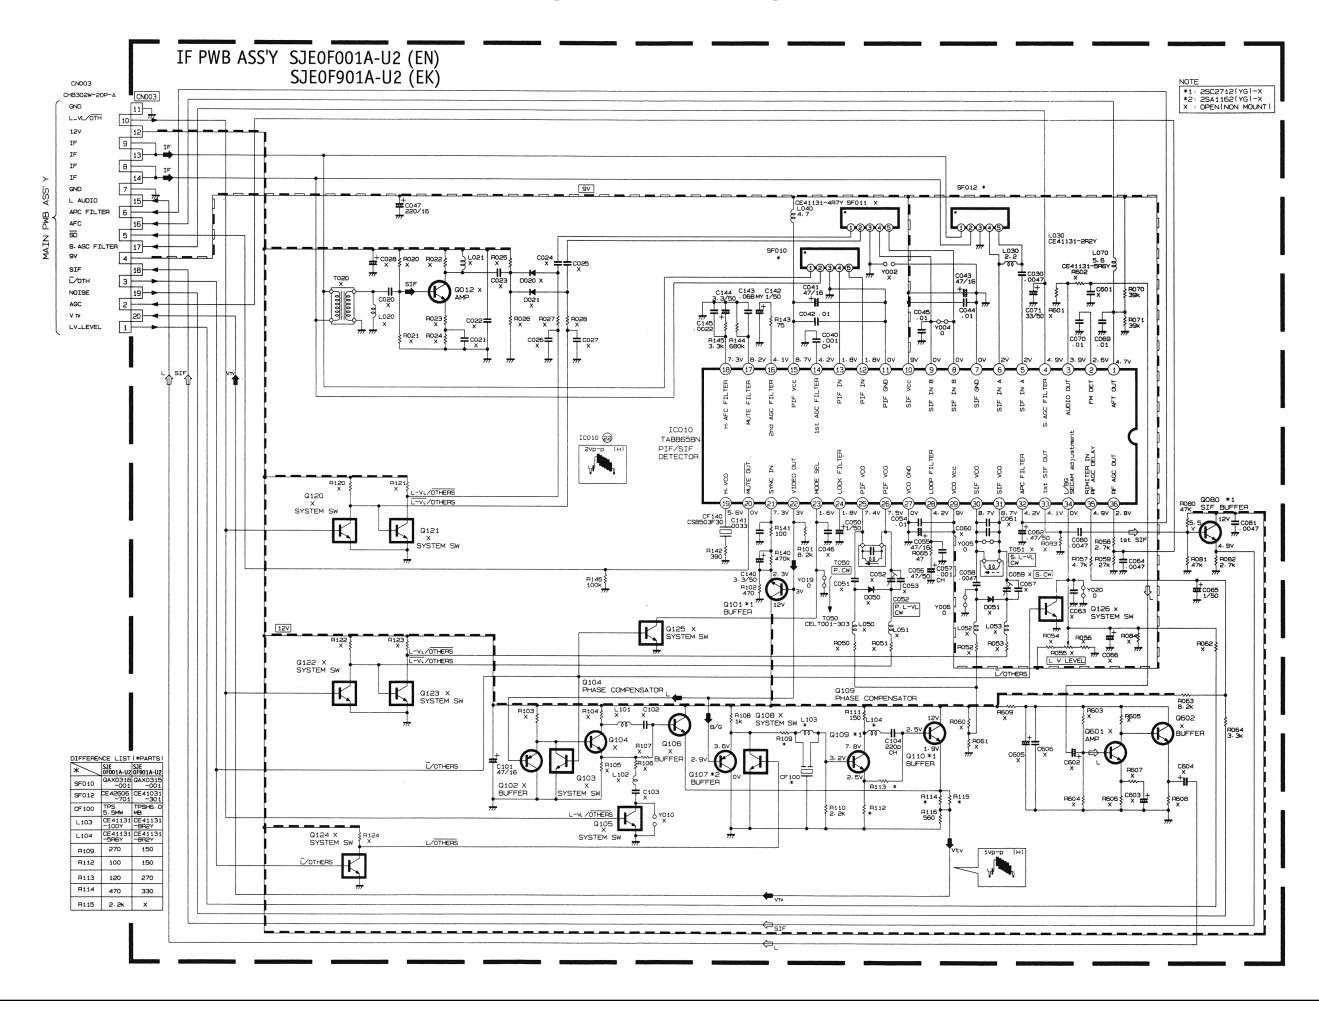

| 1.0.00           |                                |                             |                | ety Parts                   |
|------------------|--------------------------------|-----------------------------|----------------|-----------------------------|
| ltem             | Part No.                       | Descript                    | ion            |                             |
| (AV-29TS2E       | N)                             |                             |                |                             |
| V01              | A68ESF002X011                  | PICTURE TUB                 | E(ITC)         |                             |
| L01              | CELD020-00437                  | DEGAUSSING                  |                |                             |
| T1551            | CETH019-00AJ1                  | H.V.TRANSF. (               | SERVICE)       |                             |
| 1                | CM12798-002-E                  | REAR COVER<br>POWER CORE    |                |                             |
| 10<br>11         | AEEMP001-185<br>CM47016-001-H  | CORD CLAMP                  | )              |                             |
| 12               | CM23156-A01-E                  | RATING LABE                 | For GF         | BR/GER/ITA                  |
| 13               | CM23157-001-E                  | RATING LABE                 |                | BR/ESP                      |
| R1466            | QRD14CJ-2R2SX                  | CR                          | 2.2 Ω          | 1/4W J                      |
| R1585            | QRV141F-2941AY                 | MF R                        | 2.94k s        | Ω 1/4W F                    |
| R1586            | QRV141F-1582AY                 | MF R                        | 15.8k s        | Ω 1/4W F                    |
| R1991            | QRZ0057-825                    | CR                          | 8.2M 🖸         | 2 1W J                      |
| C1521            | QFZ0117-4001L                  | MPP CAP.                    |                | 1.5kVH±2.5%                 |
| C1522            | QFZ0117-9501L                  | MPP CAP.                    |                | F 1.5kVH±2.5%               |
| C1523<br>C1525   | QFP32GJ-223M                   | PP CAP.<br>MPP CAP.         |                | F 400V J                    |
| C1525<br>C1531   | QFZ0119-684S<br>QFZ0119-154S   | MPP CAP.<br>MPP CAP.        |                | F 200V ±3%<br>F 200V ±3%    |
| C1902            | QCZ9034-472A                   | C CAP.                      |                | F AC400V P                  |
| C1902<br>C1903   | QCZ9034-472A<br>QCZ9034-472A   | C CAP.                      |                | FAC400V P                   |
| C1903            | QCZ9034-472A                   | C CAP.                      |                | F AC400V P                  |
| C1992            | QCZ9041-471A                   | C CAP.                      |                | FAC400V K                   |
| C1993            | QCZ9041-332A                   | C CAP.                      | 3300 p         | F AC400V M                  |
| T1901            | CETS083-00137                  | SW TRANSF.                  |                |                             |
| D1901            | D3SBA60                        | DIODE BRIDG                 |                |                             |
| Q1521            | BU2508AX                       | POWER TRAN                  |                | H.OUT                       |
| IC1902<br>CP1952 | TLP721F(D4-GR)<br>ICP-N50-Y    | I.C.(PH.COUP<br>I.C.PROTECT | EK)            |                             |
| CP1952<br>CP1953 | ICP-N50-Y                      | I.C.PROTECT                 |                |                             |
| FR1551           | QRZ0054-4R7M                   | FR 4.7 9                    | 2 1/4W         | J                           |
| FR1552           | QRH017J-1R0M                   | FR 1Ω                       | 1W             | J                           |
| FR1553           | QRH0173-1R0M                   | FR 1Ω                       | 1W             | J                           |
| FR1954           | QRH017K-R8ZM                   | F R 0.82                    | Ω 1W           | К                           |
| SK3001           | CE42535-001J1                  | C.R.T. SOCKE                | г              |                             |
| C8901            | QFZ9040-474N                   | MF CAP. 0.47p               | F AC275V       | М                           |
| C8904            | QFZ9040-473N                   | MM CAP. 0.047               | ′p F AC275\    | ′ M                         |
| F8901            | QMF51D2-3R15J1                 | FUSE 3.15A                  |                |                             |
| LF8901           | CE42144-00132                  | LINE FILTER                 |                |                             |
| S8901            | QSP4K21-C01                    | PUSH SWITCH                 |                | /ER                         |
| TH8901           | CEKP010-00102                  | W.P.THERMIS                 |                |                             |
| R0403<br>5       | QRZ0054-470M<br>CQ40317-001-E  | F R 47 Ω<br>INST BOOK       | 1/4W<br>For GE | J<br>BR/GER/FRA/NED/ITA/ESP |
| 6                | CQ40318-001-E                  | INST BOOK                   |                | N/NOR/DEN/SWE/POR           |
|                  |                                |                             |                |                             |
| (AV-29TS2E       |                                |                             |                |                             |
| V01              | A68ESF002X011                  | PICTURE TUB                 | . ,            |                             |
| L01              | CELD020-00437                  | DEGAUSSING                  |                |                             |
| T1551<br>1       | CETH019-00AJ1<br>CM12798-002-E | H.V.TRANSF. (<br>REAR COVER | SERVICE)       |                             |
| 10               | AEENP003-185A                  | POWER COVER                 | ,              |                             |
| 11               | CM47016-001-H                  | CORD CLAMP                  |                |                             |
| 12               | CM22875-012-E                  | RATING LABE                 | _              |                             |
| R1466            | QRD14CJ-2R2SX                  | C R 2.2 0                   |                | J                           |
| R1585            | QRV141F-2941AY                 | MF R 2.94                   | <Ω 1/4W        | F                           |
| R1586            | QRV141F-1582AY                 | MF R 15.8                   | αΩ 1/4W        | F                           |
| R1991            | QRZ0057-825                    | C R 8.2M                    |                | J                           |
| C1521            | QFZ0117-4001L                  | MPP CAP.                    |                | F 1.5kVH±2.5%               |
| C1522            | QFZ0117-9501L                  | MPP CAP.                    |                | F 1.5kVH±2.5%               |
| C1523            | QFP32GJ-223M<br>QFZ0119-684S   | PP CAP.<br>MPP CAP.         |                | L F 400V J                  |
| C1525<br>C1531   | QFZ0119-684S<br>QFZ0110-154S   | MPP CAP.<br>MPP CAP.        |                | F 200V ±3%<br>F 200V ±3%    |
| C1902            | QCZ9034-472A                   | C CAP.                      |                | F AC400V P                  |
| C1903            | QCZ9034-472A                   | C CAP.                      |                | F AC400V P                  |
| C1904            | QCZ9034-472A                   | C CAP.                      |                | F AC400V P                  |
| C1992            | QCZ9041-471A                   | C CAP.                      |                | AC400V K                    |
| C1993            | QCZ9041-332A                   | C CAP.                      |                | F AC400V N                  |
| T1901            | CETS083-001J7                  | SW TRANSF.                  |                |                             |
| D1901            | D3SBA60                        | DIODE BRIDG                 |                |                             |
| Q1521            | BU2508AX                       | POWER TRAN                  |                | DUT                         |
| IC1902           | TLP721F(D4-GR)                 | I.C.(PH.COUP                | .ER)           |                             |
| CP1952           | ICP-N50-Y                      | I.C.PROTECT                 |                |                             |
| CP1953<br>ER1551 | ICP-N50-Y<br>QRZ0054-4R7M      | I.C.PROTECT<br>F R 4.7 (    | 2 1/4W         | J                           |
| FR1551<br>FR1552 | QRZ0054-4R7M<br>QRH017J-1R0M   | FR 4.7Ω<br>FR 1Ω            | 2 1/4vv<br>1W  | J                           |
|                  | QRH017J-1R0M                   | $FR = 1\Omega$              | 1W             | J                           |
| FRIDDA           | G                              |                             |                | 5<br>K                      |
| FR1553<br>FR1954 | QRH017K-R82M                   | FR 0.82                     | Ω 1W           | n                           |
|                  | QRH017K-R82M<br>CE42535-001J1  | F R 0.82<br>C.R.T. SOCKE    |                | ĸ                           |