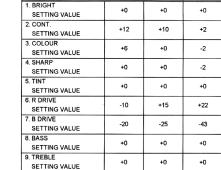

| 1.0.00           |                                |                             |                | ety Parts                   |
|------------------|--------------------------------|-----------------------------|----------------|-----------------------------|
| ltem             | Part No.                       | Descript                    | ion            |                             |
| (AV-29TS2E       | N)                             |                             |                |                             |
| V01              | A68ESF002X011                  | PICTURE TUB                 | E(ITC)         |                             |
| L01              | CELD020-00437                  | DEGAUSSING                  |                |                             |
| T1551            | CETH019-00AJ1                  | H.V.TRANSF. (               | SERVICE)       |                             |
| 1                | CM12798-002-E                  | REAR COVER<br>POWER CORE    |                |                             |
| 10<br>11         | AEEMP001-185<br>CM47016-001-H  | CORD CLAMP                  | )              |                             |
| 12               | CM23156-A01-E                  | RATING LABE                 | For GF         | BR/GER/ITA                  |
| 13               | CM23157-001-E                  | RATING LABE                 |                | BR/ESP                      |
| R1466            | QRD14CJ-2R2SX                  | CR                          | 2.2 Ω          | 1/4W J                      |
| R1585            | QRV141F-2941AY                 | MF R                        | 2.94k s        | Ω 1/4W F                    |
| R1586            | QRV141F-1582AY                 | MF R                        | 15.8k s        | Ω 1/4W F                    |
| R1991            | QRZ0057-825                    | CR                          | 8.2M 🖸         | 2 1W J                      |
| C1521            | QFZ0117-4001L                  | MPP CAP.                    |                | 1.5kVH±2.5%                 |
| C1522            | QFZ0117-9501L                  | MPP CAP.                    |                | F 1.5kVH±2.5%               |
| C1523<br>C1525   | QFP32GJ-223M                   | PP CAP.<br>MPP CAP.         |                | F 400V J                    |
| C1525<br>C1531   | QFZ0119-684S<br>QFZ0119-154S   | MPP CAP.<br>MPP CAP.        |                | F 200V ±3%<br>F 200V ±3%    |
| C1902            | QCZ9034-472A                   | C CAP.                      |                | F AC400V P                  |
| C1902<br>C1903   | QCZ9034-472A<br>QCZ9034-472A   | C CAP.                      |                | FAC400V P                   |
| C1903            | QCZ9034-472A                   | C CAP.                      |                | F AC400V P                  |
| C1992            | QCZ9041-471A                   | C CAP.                      |                | FAC400V K                   |
| C1993            | QCZ9041-332A                   | C CAP.                      | 3300 p         | F AC400V M                  |
| T1901            | CETS083-00137                  | SW TRANSF.                  |                |                             |
| D1901            | D3SBA60                        | DIODE BRIDG                 |                |                             |
| Q1521            | BU2508AX                       | POWER TRAN                  |                | H.OUT                       |
| IC1902<br>CP1952 | TLP721F(D4-GR)<br>ICP-N50-Y    | I.C.(PH.COUP<br>I.C.PROTECT | EK)            |                             |
| CP1952<br>CP1953 | ICP-N50-Y                      | I.C.PROTECT                 |                |                             |
| FR1551           | QRZ0054-4R7M                   | FR 4.7 9                    | 2 1/4W         | J                           |
| FR1552           | QRH017J-1R0M                   | FR 1Ω                       | 1W             | J                           |
| FR1553           | QRH0173-1R0M                   | FR 1Ω                       | 1W             | J                           |
| FR1954           | QRH017K-R8ZM                   | F R 0.82                    | Ω 1W           | К                           |
| SK3001           | CE42535-001J1                  | C.R.T. SOCKE                | г              |                             |
| C8901            | QFZ9040-474N                   | MF CAP. 0.47p               | F AC275V       | М                           |
| C8904            | QFZ9040-473N                   | MM CAP. 0.047               | ′p F AC275\    | ′ M                         |
| F8901            | QMF51D2-3R15J1                 | FUSE 3.15A                  |                |                             |
| LF8901           | CE42144-00132                  | LINE FILTER                 |                |                             |
| S8901            | QSP4K21-C01                    | PUSH SWITCH                 |                | /ER                         |
| TH8901           | CEKP010-00102                  | W.P.THERMIS                 |                |                             |
| R0403<br>5       | QRZ0054-470M<br>CQ40317-001-E  | F R 47 Ω<br>INST BOOK       | 1/4W<br>For GE | J<br>BR/GER/FRA/NED/ITA/ESP |
| 6                | CQ40318-001-E                  | INST BOOK                   |                | N/NOR/DEN/SWE/POR           |
|                  |                                |                             |                |                             |
| (AV-29TS2E       |                                |                             |                |                             |
| V01              | A68ESF002X011                  | PICTURE TUB                 | . ,            |                             |
| L01              | CELD020-00437                  | DEGAUSSING                  |                |                             |
| T1551<br>1       | CETH019-00AJ1<br>CM12798-002-E | H.V.TRANSF. (<br>REAR COVER | SERVICE)       |                             |
| 10               | AEENP003-185A                  | POWER COVER                 | ,              |                             |
| 11               | CM47016-001-H                  | CORD CLAMP                  |                |                             |
| 12               | CM22875-012-E                  | RATING LABE                 | _              |                             |
| R1466            | QRD14CJ-2R2SX                  | C R 2.2 0                   |                | J                           |
| R1585            | QRV141F-2941AY                 | MF R 2.94                   | <Ω 1/4W        | F                           |
| R1586            | QRV141F-1582AY                 | MF R 15.8                   | αΩ 1/4W        | F                           |
| R1991            | QRZ0057-825                    | C R 8.2M                    |                | J                           |
| C1521            | QFZ0117-4001L                  | MPP CAP.                    |                | F 1.5kVH±2.5%               |
| C1522            | QFZ0117-9501L                  | MPP CAP.                    |                | F 1.5kVH±2.5%               |
| C1523            | QFP32GJ-223M<br>QFZ0119-684S   | PP CAP.<br>MPP CAP.         |                | L F 400V J                  |
| C1525<br>C1531   | QFZ0119-684S<br>QFZ0110-154S   | MPP CAP.<br>MPP CAP.        |                | F 200V ±3%<br>F 200V ±3%    |
| C1902            | QCZ9034-472A                   | C CAP.                      |                | F AC400V P                  |
| C1903            | QCZ9034-472A                   | C CAP.                      |                | F AC400V P                  |
| C1904            | QCZ9034-472A                   | C CAP.                      |                | F AC400V P                  |
| C1992            | QCZ9041-471A                   | C CAP.                      |                | AC400V K                    |
| C1993            | QCZ9041-332A                   | C CAP.                      |                | F AC400V N                  |
| T1901            | CETS083-001J7                  | SW TRANSF.                  |                |                             |
| D1901            | D3SBA60                        | DIODE BRIDG                 |                |                             |
| Q1521            | BU2508AX                       | POWER TRAN                  |                | DUT                         |
| IC1902           | TLP721F(D4-GR)                 | I.C.(PH.COUP                | .ER)           |                             |
| CP1952           | ICP-N50-Y                      | I.C.PROTECT                 |                |                             |
| CP1953<br>ER1551 | ICP-N50-Y<br>QRZ0054-4R7M      | I.C.PROTECT<br>F R 4.7 (    | 2 1/4W         | J                           |
| FR1551<br>FR1552 | QRZ0054-4R7M<br>QRH017J-1R0M   | FR 4.7Ω<br>FR 1Ω            | 2 1/4vv<br>1W  | J                           |
|                  | QRH017J-1R0M                   | $FR = 1\Omega$              | 1W             | J                           |
| FRIDDA           | G                              |                             |                | 5<br>K                      |
| FR1553<br>FR1954 | QRH017K-R82M                   | FR 0.82                     | Ω 1W           | n                           |
|                  | QRH017K-R82M<br>CE42535-001J1  | F R 0.82<br>C.R.T. SOCKE    |                | ĸ                           |