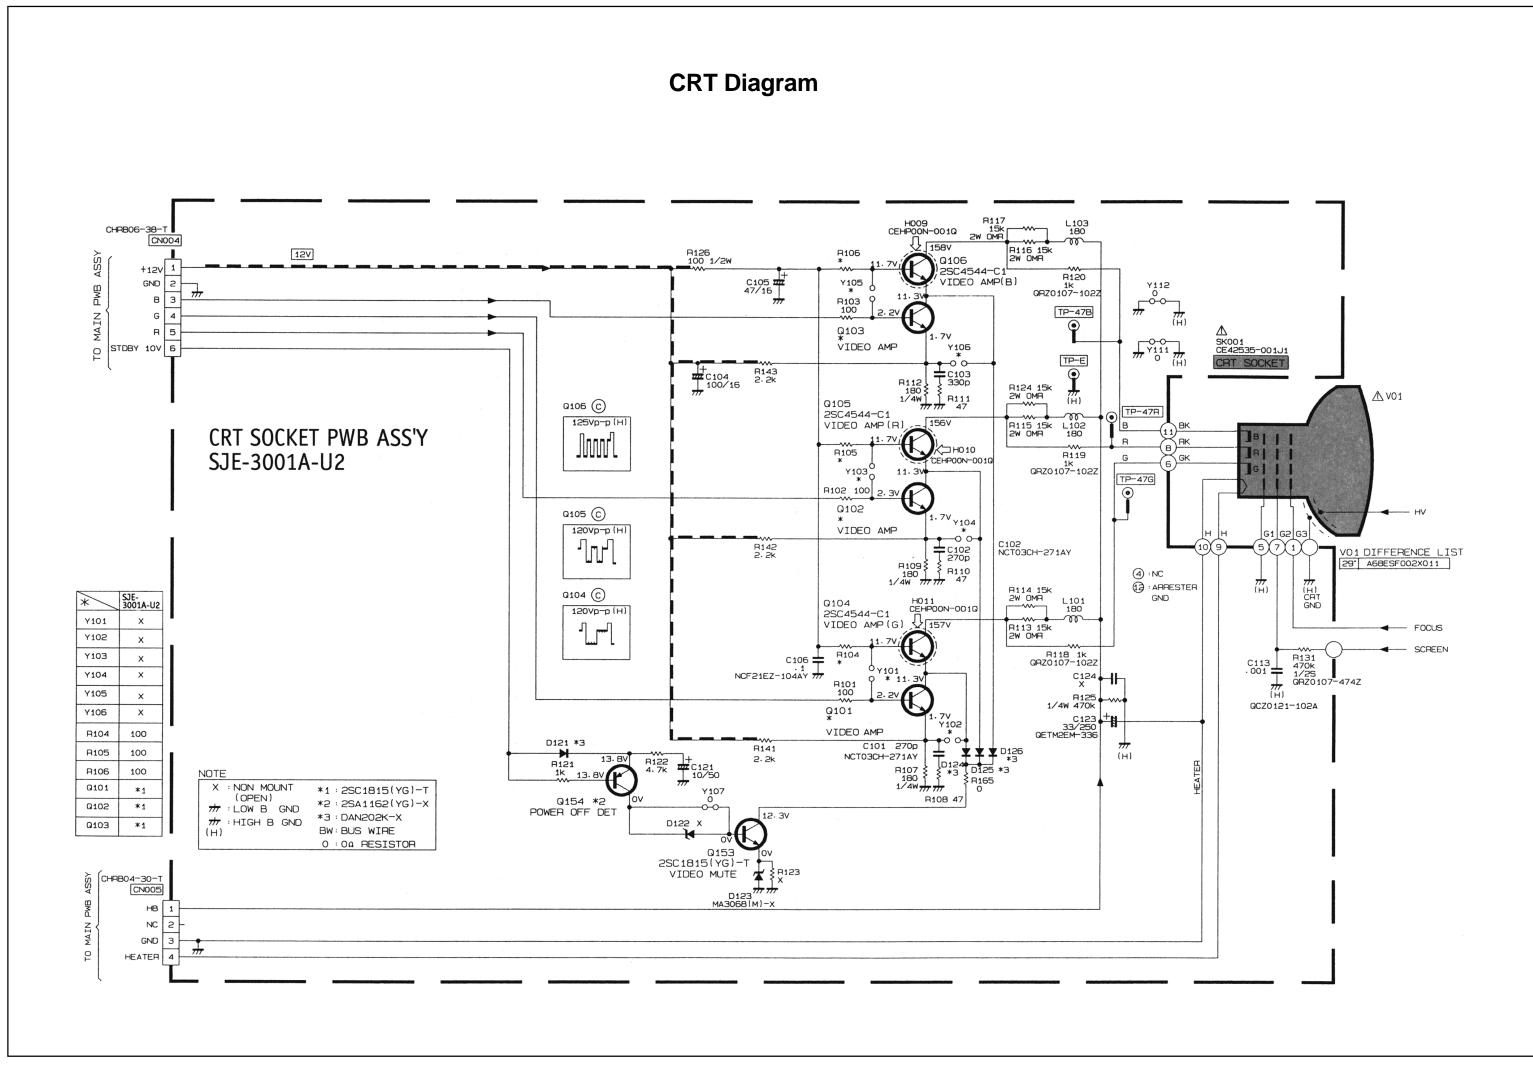

| 1.0.00           |                                |                             |                | ety Parts                   |
|------------------|--------------------------------|-----------------------------|----------------|-----------------------------|
| ltem             | Part No.                       | Descript                    | ion            |                             |
| (AV-29TS2E       | N)                             |                             |                |                             |
| V01              | A68ESF002X011                  | PICTURE TUB                 | E(ITC)         |                             |
| L01              | CELD020-00437                  | DEGAUSSING                  |                |                             |
| T1551            | CETH019-00AJ1                  | H.V.TRANSF. (               | SERVICE)       |                             |
| 1                | CM12798-002-E                  | REAR COVER<br>POWER CORE    |                |                             |
| 10<br>11         | AEEMP001-185<br>CM47016-001-H  | CORD CLAMP                  | )              |                             |
| 12               | CM23156-A01-E                  | RATING LABE                 | For GF         | BR/GER/ITA                  |
| 13               | CM23157-001-E                  | RATING LABE                 |                | BR/ESP                      |
| R1466            | QRD14CJ-2R2SX                  | CR                          | 2.2 Ω          | 1/4W J                      |
| R1585            | QRV141F-2941AY                 | MF R                        | 2.94k s        | Ω 1/4W F                    |
| R1586            | QRV141F-1582AY                 | MF R                        | 15.8k s        | Ω 1/4W F                    |
| R1991            | QRZ0057-825                    | CR                          | 8.2M 🖸         | 2 1W J                      |
| C1521            | QFZ0117-4001L                  | MPP CAP.                    |                | 1.5kVH±2.5%                 |
| C1522            | QFZ0117-9501L                  | MPP CAP.                    |                | F 1.5kVH±2.5%               |
| C1523<br>C1525   | QFP32GJ-223M                   | PP CAP.<br>MPP CAP.         |                | F 400V J                    |
| C1525<br>C1531   | QFZ0119-684S<br>QFZ0119-154S   | MPP CAP.<br>MPP CAP.        |                | F 200V ±3%<br>F 200V ±3%    |
| C1902            | QCZ9034-472A                   | C CAP.                      |                | F AC400V P                  |
| C1902<br>C1903   | QCZ9034-472A<br>QCZ9034-472A   | C CAP.                      |                | FAC400V P                   |
| C1903            | QCZ9034-472A                   | C CAP.                      |                | F AC400V P                  |
| C1992            | QCZ9041-471A                   | C CAP.                      |                | FAC400V K                   |
| C1993            | QCZ9041-332A                   | C CAP.                      | 3300 p         | F AC400V M                  |
| T1901            | CETS083-00137                  | SW TRANSF.                  |                |                             |
| D1901            | D3SBA60                        | DIODE BRIDG                 |                |                             |
| Q1521            | BU2508AX                       | POWER TRAN                  |                | H.OUT                       |
| IC1902<br>CP1952 | TLP721F(D4-GR)<br>ICP-N50-Y    | I.C.(PH.COUP<br>I.C.PROTECT | EK)            |                             |
| CP1952<br>CP1953 | ICP-N50-Y                      | I.C.PROTECT                 |                |                             |
| FR1551           | QRZ0054-4R7M                   | FR 4.7 9                    | 2 1/4W         | J                           |
| FR1552           | QRH017J-1R0M                   | FR 1Ω                       | 1W             | J                           |
| FR1553           | QRH0173-1R0M                   | FR 1Ω                       | 1W             | J                           |
| FR1954           | QRH017K-R8ZM                   | F R 0.82                    | Ω 1W           | К                           |
| SK3001           | CE42535-001J1                  | C.R.T. SOCKE                | г              |                             |
| C8901            | QFZ9040-474N                   | MF CAP. 0.47p               | F AC275V       | М                           |
| C8904            | QFZ9040-473N                   | MM CAP. 0.047               | ′p F AC275\    | ′ M                         |
| F8901            | QMF51D2-3R15J1                 | FUSE 3.15A                  |                |                             |
| LF8901           | CE42144-00132                  | LINE FILTER                 |                |                             |
| S8901            | QSP4K21-C01                    | PUSH SWITCH                 |                | /ER                         |
| TH8901           | CEKP010-00102                  | W.P.THERMIS                 |                |                             |
| R0403<br>5       | QRZ0054-470M<br>CQ40317-001-E  | F R 47 Ω<br>INST BOOK       | 1/4W<br>For GE | J<br>BR/GER/FRA/NED/ITA/ESP |
| 6                | CQ40318-001-E                  | INST BOOK                   |                | N/NOR/DEN/SWE/POR           |
|                  |                                |                             |                |                             |
| (AV-29TS2E       |                                |                             |                |                             |
| V01              | A68ESF002X011                  | PICTURE TUB                 | . ,            |                             |
| L01              | CELD020-00437                  | DEGAUSSING                  |                |                             |
| T1551<br>1       | CETH019-00AJ1<br>CM12798-002-E | H.V.TRANSF. (<br>REAR COVER | SERVICE)       |                             |
| 10               | AEENP003-185A                  | POWER COVER                 | ,              |                             |
| 11               | CM47016-001-H                  | CORD CLAMP                  |                |                             |
| 12               | CM22875-012-E                  | RATING LABE                 | _              |                             |
| R1466            | QRD14CJ-2R2SX                  | C R 2.2 0                   |                | J                           |
| R1585            | QRV141F-2941AY                 | MF R 2.94                   | <Ω 1/4W        | F                           |
| R1586            | QRV141F-1582AY                 | MF R 15.8                   | αΩ 1/4W        | F                           |
| R1991            | QRZ0057-825                    | C R 8.2M                    |                | J                           |
| C1521            | QFZ0117-4001L                  | MPP CAP.                    |                | F 1.5kVH±2.5%               |
| C1522            | QFZ0117-9501L                  | MPP CAP.                    |                | F 1.5kVH±2.5%               |
| C1523            | QFP32GJ-223M<br>QFZ0119-684S   | PP CAP.<br>MPP CAP.         |                | L F 400V J                  |
| C1525<br>C1531   | QFZ0119-684S<br>QFZ0110-154S   | MPP CAP.<br>MPP CAP.        |                | F 200V ±3%<br>F 200V ±3%    |
| C1902            | QCZ9034-472A                   | C CAP.                      |                | F AC400V P                  |
| C1903            | QCZ9034-472A                   | C CAP.                      |                | F AC400V P                  |
| C1904            | QCZ9034-472A                   | C CAP.                      |                | F AC400V P                  |
| C1992            | QCZ9041-471A                   | C CAP.                      |                | AC400V K                    |
| C1993            | QCZ9041-332A                   | C CAP.                      |                | F AC400V N                  |
| T1901            | CETS083-001J7                  | SW TRANSF.                  |                |                             |
| D1901            | D3SBA60                        | DIODE BRIDG                 |                |                             |
| Q1521            | BU2508AX                       | POWER TRAN                  |                | DUT                         |
| IC1902           | TLP721F(D4-GR)                 | I.C.(PH.COUP                | .ER)           |                             |
| CP1952           | ICP-N50-Y                      | I.C.PROTECT                 |                |                             |
| CP1953<br>ER1551 | ICP-N50-Y<br>QRZ0054-4R7M      | I.C.PROTECT<br>F R 4.7 (    | 2 1/4W         | J                           |
| FR1551<br>FR1552 | QRZ0054-4R7M<br>QRH017J-1R0M   | FR 4.7Ω<br>FR 1Ω            | 2 1/4vv<br>1W  | J                           |
|                  | QRH017J-1R0M                   | $FR = 1\Omega$              | 1W             | J                           |
| FRIDDA           | G                              |                             |                | 5<br>K                      |
| FR1553<br>FR1954 | QRH017K-R82M                   | FR 0.82                     | Ω 1W           | n                           |
|                  | QRH017K-R82M<br>CE42535-001J1  | F R 0.82<br>C.R.T. SOCKE    |                | ĸ                           |