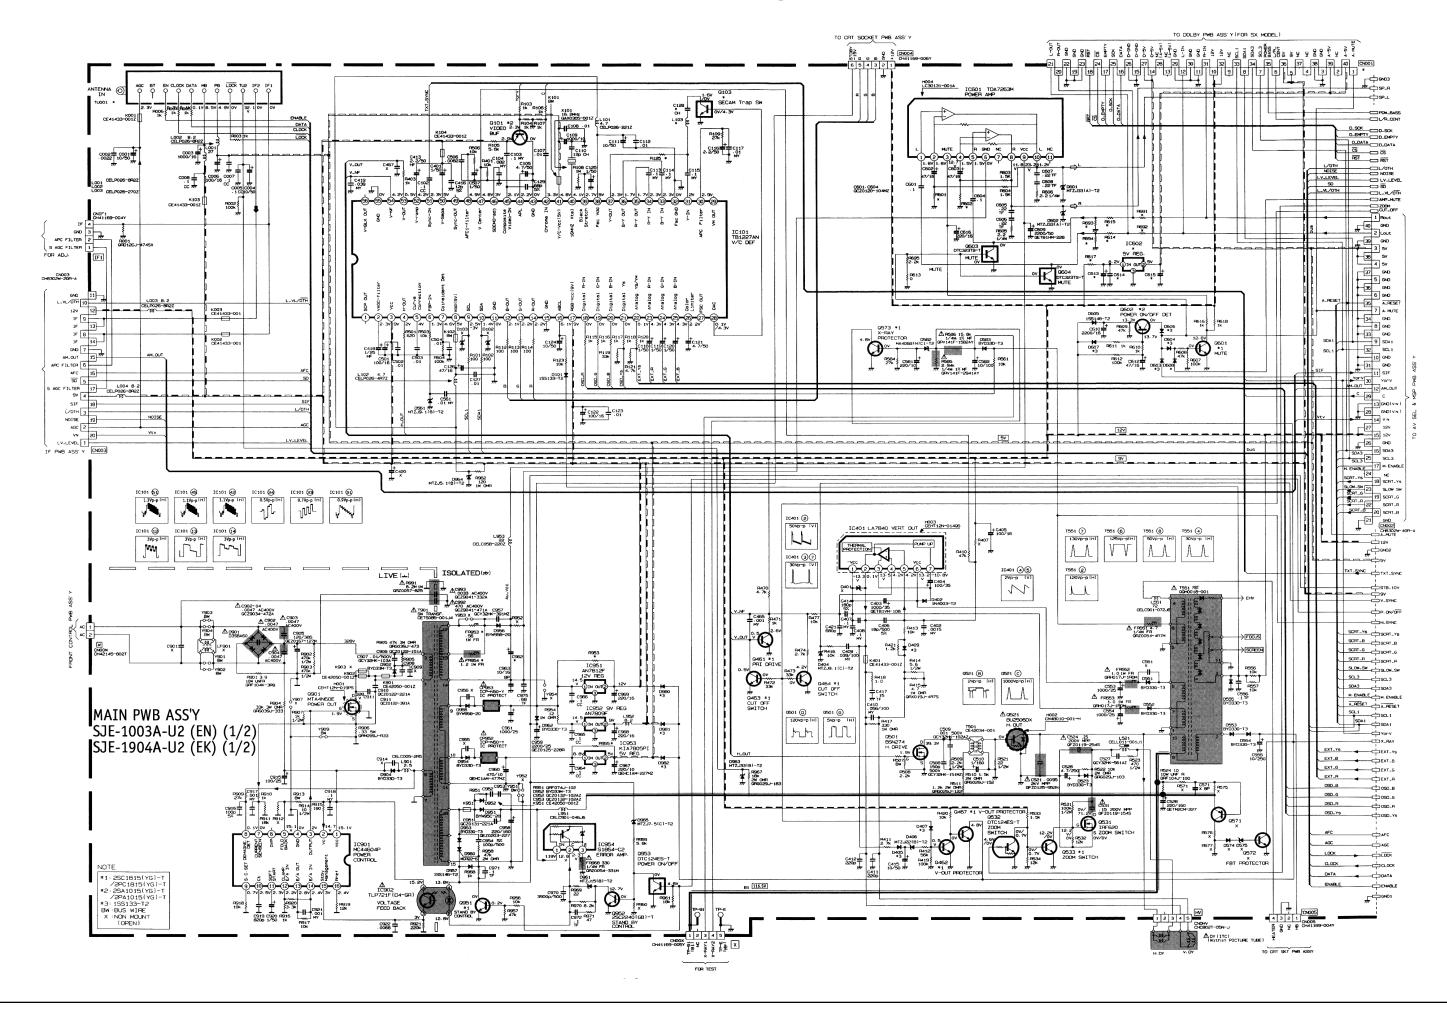

| 1.0.00           |                                |                             |                | ety Parts                   |
|------------------|--------------------------------|-----------------------------|----------------|-----------------------------|
| ltem             | Part No.                       | Descript                    | ion            |                             |
| (AV-29TS2E       | N)                             |                             |                |                             |
| V01              | A68ESF002X011                  | PICTURE TUB                 | E(ITC)         |                             |
| L01              | CELD020-00437                  | DEGAUSSING                  |                |                             |
| T1551            | CETH019-00AJ1                  | H.V.TRANSF. (               | SERVICE)       |                             |
| 1                | CM12798-002-E                  | REAR COVER<br>POWER CORE    |                |                             |
| 10<br>11         | AEEMP001-185<br>CM47016-001-H  | CORD CLAMP                  | )              |                             |
| 12               | CM23156-A01-E                  | RATING LABE                 | For GF         | BR/GER/ITA                  |
| 13               | CM23157-001-E                  | RATING LABE                 |                | BR/ESP                      |
| R1466            | QRD14CJ-2R2SX                  | CR                          | 2.2 Ω          | 1/4W J                      |
| R1585            | QRV141F-2941AY                 | MF R                        | 2.94k s        | Ω 1/4W F                    |
| R1586            | QRV141F-1582AY                 | MF R                        | 15.8k s        | Ω 1/4W F                    |
| R1991            | QRZ0057-825                    | CR                          | 8.2M 🖸         | 2 1W J                      |
| C1521            | QFZ0117-4001L                  | MPP CAP.                    |                | 1.5kVH±2.5%                 |
| C1522            | QFZ0117-9501L                  | MPP CAP.                    |                | F 1.5kVH±2.5%               |
| C1523<br>C1525   | QFP32GJ-223M                   | PP CAP.<br>MPP CAP.         |                | F 400V J                    |
| C1525<br>C1531   | QFZ0119-684S<br>QFZ0119-154S   | MPP CAP.<br>MPP CAP.        |                | F 200V ±3%<br>F 200V ±3%    |
| C1902            | QCZ9034-472A                   | C CAP.                      |                | F AC400V P                  |
| C1902<br>C1903   | QCZ9034-472A<br>QCZ9034-472A   | C CAP.                      |                | FAC400V P                   |
| C1903            | QCZ9034-472A                   | C CAP.                      |                | F AC400V P                  |
| C1992            | QCZ9041-471A                   | C CAP.                      |                | FAC400V K                   |
| C1993            | QCZ9041-332A                   | C CAP.                      | 3300 p         | F AC400V M                  |
| T1901            | CETS083-00137                  | SW TRANSF.                  |                |                             |
| D1901            | D3SBA60                        | DIODE BRIDG                 |                |                             |
| Q1521            | BU2508AX                       | POWER TRAN                  |                | H.OUT                       |
| IC1902<br>CP1952 | TLP721F(D4-GR)<br>ICP-N50-Y    | I.C.(PH.COUP<br>I.C.PROTECT | EK)            |                             |
| CP1952<br>CP1953 | ICP-N50-Y                      | I.C.PROTECT                 |                |                             |
| FR1551           | QRZ0054-4R7M                   | FR 4.7 9                    | 2 1/4W         | J                           |
| FR1552           | QRH017J-1R0M                   | FR 1Ω                       | 1W             | J                           |
| FR1553           | QRH0173-1R0M                   | FR 1Ω                       | 1W             | J                           |
| FR1954           | QRH017K-R8ZM                   | F R 0.82                    | Ω 1W           | К                           |
| SK3001           | CE42535-001J1                  | C.R.T. SOCKE                | г              |                             |
| C8901            | QFZ9040-474N                   | MF CAP. 0.47p               | F AC275V       | М                           |
| C8904            | QFZ9040-473N                   | MM CAP. 0.047               | ′p F AC275\    | ′ M                         |
| F8901            | QMF51D2-3R15J1                 | FUSE 3.15A                  |                |                             |
| LF8901           | CE42144-00132                  | LINE FILTER                 |                |                             |
| S8901            | QSP4K21-C01                    | PUSH SWITCH                 |                | /ER                         |
| TH8901           | CEKP010-00102                  | W.P.THERMIS                 |                |                             |
| R0403<br>5       | QRZ0054-470M<br>CQ40317-001-E  | F R 47 Ω<br>INST BOOK       | 1/4W<br>For GE | J<br>BR/GER/FRA/NED/ITA/ESP |
| 6                | CQ40318-001-E                  | INST BOOK                   |                | N/NOR/DEN/SWE/POR           |
|                  |                                |                             |                |                             |
| (AV-29TS2E       |                                |                             |                |                             |
| V01              | A68ESF002X011                  | PICTURE TUB                 | . ,            |                             |
| L01              | CELD020-00437                  | DEGAUSSING                  |                |                             |
| T1551<br>1       | CETH019-00AJ1<br>CM12798-002-E | H.V.TRANSF. (<br>REAR COVER | SERVICE)       |                             |
| 10               | AEENP003-185A                  | POWER COVER                 | ,              |                             |
| 11               | CM47016-001-H                  | CORD CLAMP                  |                |                             |
| 12               | CM22875-012-E                  | RATING LABE                 | _              |                             |
| R1466            | QRD14CJ-2R2SX                  | C R 2.2 0                   |                | J                           |
| R1585            | QRV141F-2941AY                 | MF R 2.94                   | <Ω 1/4W        | F                           |
| R1586            | QRV141F-1582AY                 | MF R 15.8                   | αΩ 1/4W        | F                           |
| R1991            | QRZ0057-825                    | C R 8.2M                    |                | J                           |
| C1521            | QFZ0117-4001L                  | MPP CAP.                    |                | F 1.5kVH±2.5%               |
| C1522            | QFZ0117-9501L                  | MPP CAP.                    |                | F 1.5kVH±2.5%               |
| C1523            | QFP32GJ-223M<br>QFZ0119-684S   | PP CAP.<br>MPP CAP.         |                | L F 400V J                  |
| C1525<br>C1531   | QFZ0119-684S<br>QFZ0110-154S   | MPP CAP.<br>MPP CAP.        |                | F 200V ±3%<br>F 200V ±3%    |
| C1902            | QCZ9034-472A                   | C CAP.                      |                | F AC400V P                  |
| C1903            | QCZ9034-472A                   | C CAP.                      |                | F AC400V P                  |
| C1904            | QCZ9034-472A                   | C CAP.                      |                | F AC400V P                  |
| C1992            | QCZ9041-471A                   | C CAP.                      |                | AC400V K                    |
| C1993            | QCZ9041-332A                   | C CAP.                      |                | F AC400V N                  |
| T1901            | CETS083-001J7                  | SW TRANSF.                  |                |                             |
| D1901            | D3SBA60                        | DIODE BRIDG                 |                |                             |
| Q1521            | BU2508AX                       | POWER TRAN                  |                | DUT                         |
| IC1902           | TLP721F(D4-GR)                 | I.C.(PH.COUP                | .ER)           |                             |
| CP1952           | ICP-N50-Y                      | I.C.PROTECT                 |                |                             |
| CP1953<br>ER1551 | ICP-N50-Y<br>QRZ0054-4R7M      | I.C.PROTECT<br>F R 4.7 (    | 2 1/4W         | J                           |
| FR1551<br>FR1552 | QRZ0054-4R7M<br>QRH017J-1R0M   | FR 4.7Ω<br>FR 1Ω            | 2 1/4vv<br>1W  | J                           |
|                  | QRH017J-1R0M                   | $FR = 1\Omega$              | 1W             | J                           |
| FRIDDA           | G                              |                             |                | 5<br>K                      |
| FR1553<br>FR1954 | QRH017K-R82M                   | FR 0.82                     | Ω 1W           | n                           |
|                  | QRH017K-R82M<br>CE42535-001J1  | F R 0.82<br>C.R.T. SOCKE    |                | ĸ                           |