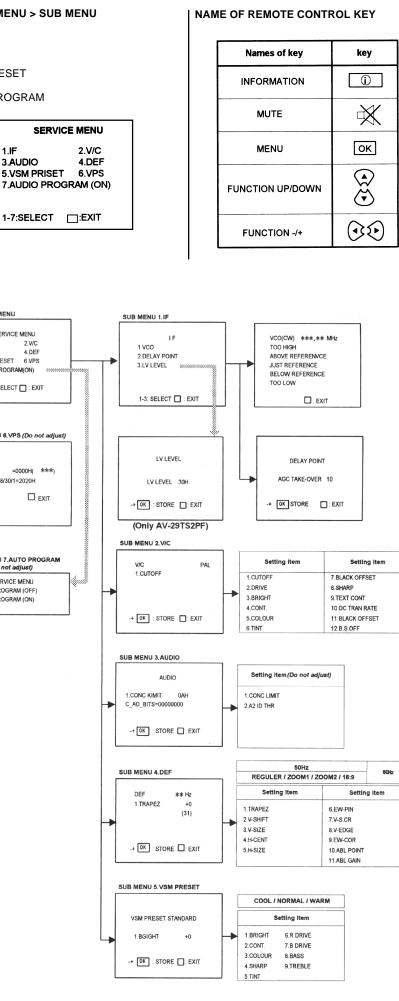

| 1.0.00           |                                |                             |                | ety Parts                   |
|------------------|--------------------------------|-----------------------------|----------------|-----------------------------|
| ltem             | Part No.                       | Descript                    | ion            |                             |
| (AV-29TS2E       | N)                             |                             |                |                             |
| V01              | A68ESF002X011                  | PICTURE TUB                 | E(ITC)         |                             |
| L01              | CELD020-00437                  | DEGAUSSING                  |                |                             |
| T1551            | CETH019-00AJ1                  | H.V.TRANSF. (               | SERVICE)       |                             |
| 1                | CM12798-002-E                  | REAR COVER<br>POWER CORE    |                |                             |
| 10<br>11         | AEEMP001-185<br>CM47016-001-H  | CORD CLAMP                  | )              |                             |
| 12               | CM23156-A01-E                  | RATING LABE                 | For GF         | BR/GER/ITA                  |
| 13               | CM23157-001-E                  | RATING LABE                 |                | BR/ESP                      |
| R1466            | QRD14CJ-2R2SX                  | CR                          | 2.2 Ω          | 1/4W J                      |
| R1585            | QRV141F-2941AY                 | MF R                        | 2.94k s        | Ω 1/4W F                    |
| R1586            | QRV141F-1582AY                 | MF R                        | 15.8k s        | Ω 1/4W F                    |
| R1991            | QRZ0057-825                    | CR                          | 8.2M 🖸         | 2 1W J                      |
| C1521            | QFZ0117-4001L                  | MPP CAP.                    |                | 1.5kVH±2.5%                 |
| C1522            | QFZ0117-9501L                  | MPP CAP.                    |                | F 1.5kVH±2.5%               |
| C1523<br>C1525   | QFP32GJ-223M                   | PP CAP.<br>MPP CAP.         |                | F 400V J                    |
| C1525<br>C1531   | QFZ0119-684S<br>QFZ0119-154S   | MPP CAP.<br>MPP CAP.        |                | F 200V ±3%<br>F 200V ±3%    |
| C1902            | QCZ9034-472A                   | C CAP.                      |                | F AC400V P                  |
| C1902<br>C1903   | QCZ9034-472A<br>QCZ9034-472A   | C CAP.                      |                | FAC400V P                   |
| C1903            | QCZ9034-472A                   | C CAP.                      |                | F AC400V P                  |
| C1992            | QCZ9041-471A                   | C CAP.                      |                | FAC400V K                   |
| C1993            | QCZ9041-332A                   | C CAP.                      | 3300 p         | F AC400V M                  |
| T1901            | CETS083-00137                  | SW TRANSF.                  |                |                             |
| D1901            | D3SBA60                        | DIODE BRIDG                 |                |                             |
| Q1521            | BU2508AX                       | POWER TRAN                  |                | H.OUT                       |
| IC1902<br>CP1952 | TLP721F(D4-GR)<br>ICP-N50-Y    | I.C.(PH.COUP<br>I.C.PROTECT | EK)            |                             |
| CP1952<br>CP1953 | ICP-N50-Y                      | I.C.PROTECT                 |                |                             |
| FR1551           | QRZ0054-4R7M                   | FR 4.7 9                    | 2 1/4W         | J                           |
| FR1552           | QRH017J-1R0M                   | FR 1Ω                       | 1W             | J                           |
| FR1553           | QRH0173-1R0M                   | FR 1Ω                       | 1W             | J                           |
| FR1954           | QRH017K-R8ZM                   | F R 0.82                    | Ω 1W           | К                           |
| SK3001           | CE42535-001J1                  | C.R.T. SOCKE                | г              |                             |
| C8901            | QFZ9040-474N                   | MF CAP. 0.47p               | F AC275V       | М                           |
| C8904            | QFZ9040-473N                   | MM CAP. 0.047               | ′p F AC275\    | ′ M                         |
| F8901            | QMF51D2-3R15J1                 | FUSE 3.15A                  |                |                             |
| LF8901           | CE42144-00132                  | LINE FILTER                 |                |                             |
| S8901            | QSP4K21-C01                    | PUSH SWITCH                 |                | /ER                         |
| TH8901           | CEKP010-00102                  | W.P.THERMIS                 |                |                             |
| R0403<br>5       | QRZ0054-470M<br>CQ40317-001-E  | F R 47 Ω<br>INST BOOK       | 1/4W<br>For GE | J<br>BR/GER/FRA/NED/ITA/ESP |
| 6                | CQ40318-001-E                  | INST BOOK                   |                | N/NOR/DEN/SWE/POR           |
|                  |                                |                             |                |                             |
| (AV-29TS2E       |                                |                             |                |                             |
| V01              | A68ESF002X011                  | PICTURE TUB                 | . ,            |                             |
| L01              | CELD020-00437                  | DEGAUSSING                  |                |                             |
| T1551<br>1       | CETH019-00AJ1<br>CM12798-002-E | H.V.TRANSF. (<br>REAR COVER | SERVICE)       |                             |
| 10               | AEENP003-185A                  | POWER COVER                 | ,              |                             |
| 11               | CM47016-001-H                  | CORD CLAMP                  |                |                             |
| 12               | CM22875-012-E                  | RATING LABE                 | _              |                             |
| R1466            | QRD14CJ-2R2SX                  | C R 2.2 0                   |                | J                           |
| R1585            | QRV141F-2941AY                 | MF R 2.94                   | <Ω 1/4W        | F                           |
| R1586            | QRV141F-1582AY                 | MF R 15.8                   | αΩ 1/4W        | F                           |
| R1991            | QRZ0057-825                    | C R 8.2M                    |                | J                           |
| C1521            | QFZ0117-4001L                  | MPP CAP.                    |                | F 1.5kVH±2.5%               |
| C1522            | QFZ0117-9501L                  | MPP CAP.                    |                | F 1.5kVH±2.5%               |
| C1523            | QFP32GJ-223M<br>QFZ0119-684S   | PP CAP.<br>MPP CAP.         |                | L F 400V J                  |
| C1525<br>C1531   | QFZ0119-684S<br>QFZ0110-154S   | MPP CAP.<br>MPP CAP.        |                | F 200V ±3%<br>F 200V ±3%    |
| C1902            | QCZ9034-472A                   | C CAP.                      |                | F AC400V P                  |
| C1903            | QCZ9034-472A                   | C CAP.                      |                | F AC400V P                  |
| C1904            | QCZ9034-472A                   | C CAP.                      |                | F AC400V P                  |
| C1992            | QCZ9041-471A                   | C CAP.                      |                | AC400V K                    |
| C1993            | QCZ9041-332A                   | C CAP.                      |                | F AC400V N                  |
| T1901            | CETS083-001J7                  | SW TRANSF.                  |                |                             |
| D1901            | D3SBA60                        | DIODE BRIDG                 |                |                             |
| Q1521            | BU2508AX                       | POWER TRAN                  |                | DUT                         |
| IC1902           | TLP721F(D4-GR)                 | I.C.(PH.COUP                | .ER)           |                             |
| CP1952           | ICP-N50-Y                      | I.C.PROTECT                 |                |                             |
| CP1953<br>ER1551 | ICP-N50-Y<br>QRZ0054-4R7M      | I.C.PROTECT<br>F R 4.7 (    | 2 1/4W         | J                           |
| FR1551<br>FR1552 | QRZ0054-4R7M<br>QRH017J-1R0M   | FR 4.7Ω<br>FR 1Ω            | 2 1/4vv<br>1W  | J                           |
|                  | QRH017J-1R0M                   | $FR = 1\Omega$              | 1W             | J                           |
| FRIDDA           | G                              |                             |                | 5<br>K                      |
| FR1553<br>FR1954 | QRH017K-R82M                   | FR 0.82                     | Ω 1W           | n                           |
|                  | QRH017K-R82M<br>CE42535-001J1  | F R 0.82<br>C.R.T. SOCKE    |                | ĸ                           |