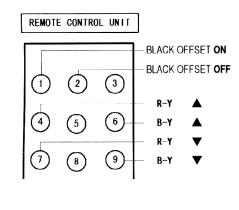

memorize the setting value



#### [NTSC 4.43 TINT]

1. When NTSC 3.58 is set. NTSC 4.43 will be automatically set at the respective values.

#### Item

Adjustment of BLACK OFFSET (SECAM) I

**Measuring Instrument** Remote control unit

#### **Adjustment Part** 7.BLACK OFFSET

(R-Y)

\*\*\* (B-Y)

#### Description

- [Method of adjustment without measuring instrument1
- 1. Receive a SECAM broadcast.
- 2. Select 2. V/C from SERVICE MENU.
- 3. Select 7. BLACK OFFSET with the FUNC-TION UP/DOWN key.
- 4. Set the initial setting value for BLACK OFFSET (R-Y) and (B-Y) with 4 and 7 or 6 and 9 keys of the remote control.
- 5. If the picture is not the best with the initial setting value, make fine adjustment until you get the best picture.
- 6. Press the MENU key and memorize the setting value.



#### Item Adjustment of BLACK OFFSET (SECAM) II

Measuring Instrument Signal generator Oscilloscope Remote control unit

Test Point 35 PIN (R-Y) 36 PIN (B-Y) IC-101 OF MAIN PWB

Adjustment part 7. BLACK OFFSET (R-Y) \*\*\* (B-Y) \*\*\*

## Description

- [Method of adjustment using measuring instrument]
- 1. Receive a SECAM COLOUR bar signal (full field colour bar 75% white). 2. Select 2. V/C from SERVICE MENU.
- 3. Select 7. BLACK OFFSET with the FUNC-
- TION UP/DOWN key. 4. Connect the oscilloscope between 35 pin of
- IC-101 and TP-F. 5. By using 4 and 7 keys of the remote control. adjust the BLACK OFFSET (R-Y) so that it becomes the waveform changes from (a) to (b) shown in the figure.
- 6. Connect the oscilloscope between 36 pin of IC-101 and TP-F.
- . By using 6 and 9 keys of the re