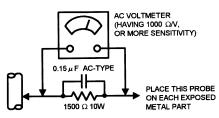

| 1.0.00           |                                |                             |                | ety Parts                   |
|------------------|--------------------------------|-----------------------------|----------------|-----------------------------|
| ltem             | Part No.                       | Descript                    | ion            |                             |
| (AV-29TS2E       | N)                             |                             |                |                             |
| V01              | A68ESF002X011                  | PICTURE TUB                 | E(ITC)         |                             |
| L01              | CELD020-00437                  | DEGAUSSING                  |                |                             |
| T1551            | CETH019-00AJ1                  | H.V.TRANSF. (               | SERVICE)       |                             |
| 1                | CM12798-002-E                  | REAR COVER<br>POWER CORE    |                |                             |
| 10<br>11         | AEEMP001-185<br>CM47016-001-H  | CORD CLAMP                  | )              |                             |
| 12               | CM23156-A01-E                  | RATING LABE                 | For GF         | BR/GER/ITA                  |
| 13               | CM23157-001-E                  | RATING LABE                 |                | BR/ESP                      |
| R1466            | QRD14CJ-2R2SX                  | CR                          | 2.2 Ω          | 1/4W J                      |
| R1585            | QRV141F-2941AY                 | MF R                        | 2.94k s        | Ω 1/4W F                    |
| R1586            | QRV141F-1582AY                 | MF R                        | 15.8k s        | Ω 1/4W F                    |
| R1991            | QRZ0057-825                    | CR                          | 8.2M 🖸         | 2 1W J                      |
| C1521            | QFZ0117-4001L                  | MPP CAP.                    |                | 1.5kVH±2.5%                 |
| C1522            | QFZ0117-9501L                  | MPP CAP.                    |                | F 1.5kVH±2.5%               |
| C1523<br>C1525   | QFP32GJ-223M                   | PP CAP.<br>MPP CAP.         |                | F 400V J                    |
| C1525<br>C1531   | QFZ0119-684S<br>QFZ0119-154S   | MPP CAP.<br>MPP CAP.        |                | F 200V ±3%<br>F 200V ±3%    |
| C1902            | QCZ9034-472A                   | C CAP.                      |                | F AC400V P                  |
| C1902<br>C1903   | QCZ9034-472A<br>QCZ9034-472A   | C CAP.                      |                | FAC400V P                   |
| C1903            | QCZ9034-472A                   | C CAP.                      |                | F AC400V P                  |
| C1992            | QCZ9041-471A                   | C CAP.                      |                | FAC400V K                   |
| C1993            | QCZ9041-332A                   | C CAP.                      | 3300 p         | F AC400V M                  |
| T1901            | CETS083-00137                  | SW TRANSF.                  |                |                             |
| D1901            | D3SBA60                        | DIODE BRIDG                 |                |                             |
| Q1521            | BU2508AX                       | POWER TRAN                  |                | H.OUT                       |
| IC1902<br>CP1952 | TLP721F(D4-GR)<br>ICP-N50-Y    | I.C.(PH.COUP<br>I.C.PROTECT | EK)            |                             |
| CP1952<br>CP1953 | ICP-N50-Y                      | I.C.PROTECT                 |                |                             |
| FR1551           | QRZ0054-4R7M                   | FR 4.7 9                    | 2 1/4W         | J                           |
| FR1552           | QRH017J-1R0M                   | FR 1Ω                       | 1W             | J                           |
| FR1553           | QRH0173-1R0M                   | FR 1Ω                       | 1W             | J                           |
| FR1954           | QRH017K-R8ZM                   | F R 0.82                    | Ω 1W           | К                           |
| SK3001           | CE42535-001J1                  | C.R.T. SOCKE                | г              |                             |
| C8901            | QFZ9040-474N                   | MF CAP. 0.47p               | F AC275V       | М                           |
| C8904            | QFZ9040-473N                   | MM CAP. 0.047               | ′p F AC275\    | ′ M                         |
| F8901            | QMF51D2-3R15J1                 | FUSE 3.15A                  |                |                             |
| LF8901           | CE42144-00132                  | LINE FILTER                 |                |                             |
| S8901            | QSP4K21-C01                    | PUSH SWITCH                 |                | /ER                         |
| TH8901           | CEKP010-00102                  | W.P.THERMIS                 |                |                             |
| R0403<br>5       | QRZ0054-470M<br>CQ40317-001-E  | F R 47 Ω<br>INST BOOK       | 1/4W<br>For GE | J<br>BR/GER/FRA/NED/ITA/ESP |
| 6                | CQ40318-001-E                  | INST BOOK                   |                | N/NOR/DEN/SWE/POR           |
|                  |                                |                             |                |                             |
| (AV-29TS2E       |                                |                             |                |                             |
| V01              | A68ESF002X011                  | PICTURE TUB                 | . ,            |                             |
| L01              | CELD020-00437                  | DEGAUSSING                  |                |                             |
| T1551<br>1       | CETH019-00AJ1<br>CM12798-002-E | H.V.TRANSF. (<br>REAR COVER | SERVICE)       |                             |
| 10               | AEENP003-185A                  | POWER COVER                 | ,              |                             |
| 11               | CM47016-001-H                  | CORD CLAMP                  |                |                             |
| 12               | CM22875-012-E                  | RATING LABE                 | _              |                             |
| R1466            | QRD14CJ-2R2SX                  | C R 2.2 0                   |                | J                           |
| R1585            | QRV141F-2941AY                 | MF R 2.94                   | <Ω 1/4W        | F                           |
| R1586            | QRV141F-1582AY                 | MF R 15.8                   | αΩ 1/4W        | F                           |
| R1991            | QRZ0057-825                    | C R 8.2M                    |                | J                           |
| C1521            | QFZ0117-4001L                  | MPP CAP.                    |                | F 1.5kVH±2.5%               |
| C1522            | QFZ0117-9501L                  | MPP CAP.                    |                | F 1.5kVH±2.5%               |
| C1523            | QFP32GJ-223M<br>QFZ0119-684S   | PP CAP.<br>MPP CAP.         |                | L F 400V J                  |
| C1525<br>C1531   | QFZ0119-684S<br>QFZ0110-154S   | MPP CAP.<br>MPP CAP.        |                | F 200V ±3%<br>F 200V ±3%    |
| C1902            | QCZ9034-472A                   | C CAP.                      |                | F AC400V P                  |
| C1903            | QCZ9034-472A                   | C CAP.                      |                | F AC400V P                  |
| C1904            | QCZ9034-472A                   | C CAP.                      |                | F AC400V P                  |
| C1992            | QCZ9041-471A                   | C CAP.                      |                | AC400V K                    |
| C1993            | QCZ9041-332A                   | C CAP.                      |                | F AC400V N                  |
| T1901            | CETS083-001J7                  | SW TRANSF.                  |                |                             |
| D1901            | D3SBA60                        | DIODE BRIDG                 |                |                             |
| Q1521            | BU2508AX                       | POWER TRAN                  |                | DUT                         |
| IC1902           | TLP721F(D4-GR)                 | I.C.(PH.COUP                | .ER)           |                             |
| CP1952           | ICP-N50-Y                      | I.C.PROTECT                 |                |                             |
| CP1953<br>ER1551 | ICP-N50-Y<br>QRZ0054-4R7M      | I.C.PROTECT<br>F R 4.7 (    | 2 1/4W         | J                           |
| FR1551<br>FR1552 | QRZ0054-4R7M<br>QRH017J-1R0M   | FR 4.7Ω<br>FR 1Ω            | 2 1/4vv<br>1W  | J                           |
|                  | QRH017J-1R0M                   | $FR = 1\Omega$              | 1W             | J                           |
| FRIDDA           | G                              |                             |                | 5<br>K                      |
| FR1553<br>FR1954 | QRH017K-R82M                   | FR 0.82                     | Ω 1W           | n                           |
|                  | QRH017K-R82M<br>CE42535-001J1  | F R 0.82<br>C.R.T. SOCKE    |                | ĸ                           |