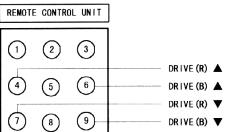

VR and bring one white horizontal line faintly visible.
- 8. Press 2 key, turn off 1 CUT OFF screen. 9. Press the MENU key and memorize the set
- value



4. Change the screen colour to white with 4/7(R)key or 6/9(B) key. 5. Press the MENU key, and memorize the

the best contrast

Adjustment part

SECAM COLOUR

Adjustment part

Adjustment part

Signal generator

Remote control unit

Adjustment part

Adjustment part

PAL COLOUR

(PAL COLOUR)

(75% white).

DOWN key.

setting value.

Adjustment part

SECAM COLOUR

75% white).

setting value.

(SECAM COLOUR)

Description

instrument]

Item

5.COLOUR (PAL~NTSC)

Oscilloscope

Test point

(NTSC 4.43 COLOUR)

Measuring instrument

NTSC COLOUR

(SECAM COLOUR)

manner as for above.

(NTSC 3.58 COLOUR)

value.

Description

respective set value.



Item Adjustment of SUB BRIGHT

Measuring instrument Remote control unit

**Adjustment Part** 3.BRIGHT

#### Description

- 1. Receive any broadcast.
- 2. Select 2.V/C from the SERVICE MENU.
- 3. Select 3.BRIGHT with the FUNCTION UP/ DOWN key.
- Set the initial setting value with the FUNC-TION -/+ key.
- 5. If the brightness is not the best with the initial set value, make fine adjustment until you get TP-47B the best brightness. TP-E(册) ICRT SOCKET PWBI
- 6. Press the MENU key and memorize the set value.

#### Item

Adjustment of SUB CONT.

#### **Measuring instrument** Remote control unit

**Adjustment Part** 4 CONT

## Description

- 1. Receive any broadcast.
- 2. Select 2.V/C from the SERVICE MENU. 3. Select 4.CONT with the FUNCTION UP
- DOWN key.
- 4. Set the initial setting value wi