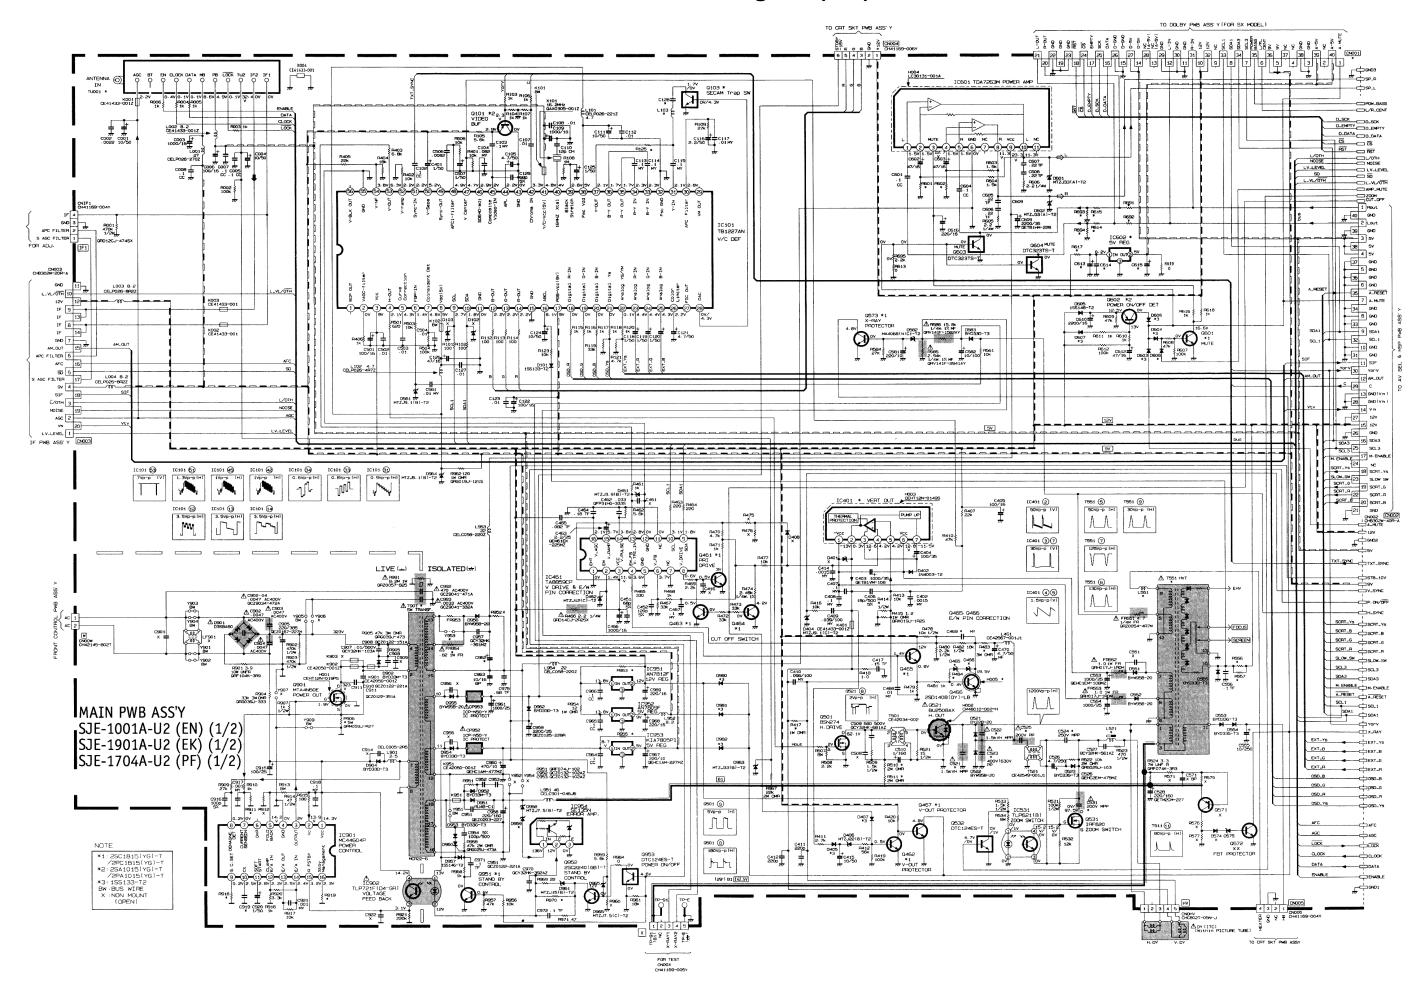

| 1.0.00           |                                |                             |                | ety Parts                   |
|------------------|--------------------------------|-----------------------------|----------------|-----------------------------|
| ltem             | Part No.                       | Descript                    | ion            |                             |
| (AV-29TS2E       | N)                             |                             |                |                             |
| V01              | A68ESF002X011                  | PICTURE TUB                 | E(ITC)         |                             |
| L01              | CELD020-00437                  | DEGAUSSING                  |                |                             |
| T1551            | CETH019-00AJ1                  | H.V.TRANSF. (               | SERVICE)       |                             |
| 1                | CM12798-002-E                  | REAR COVER<br>POWER CORE    |                |                             |
| 10<br>11         | AEEMP001-185<br>CM47016-001-H  | CORD CLAMP                  | )              |                             |
| 12               | CM23156-A01-E                  | RATING LABE                 | For GF         | BR/GER/ITA                  |
| 13               | CM23157-001-E                  | RATING LABE                 |                | BR/ESP                      |
| R1466            | QRD14CJ-2R2SX                  | CR                          | 2.2 Ω          | 1/4W J                      |
| R1585            | QRV141F-2941AY                 | MF R                        | 2.94k s        | Ω 1/4W F                    |
| R1586            | QRV141F-1582AY                 | MF R                        | 15.8k s        | Ω 1/4W F                    |
| R1991            | QRZ0057-825                    | CR                          | 8.2M 🖸         | 2 1W J                      |
| C1521            | QFZ0117-4001L                  | MPP CAP.                    |                | 1.5kVH±2.5%                 |
| C1522            | QFZ0117-9501L                  | MPP CAP.                    |                | F 1.5kVH±2.5%               |
| C1523<br>C1525   | QFP32GJ-223M                   | PP CAP.<br>MPP CAP.         |                | F 400V J                    |
| C1525<br>C1531   | QFZ0119-684S<br>QFZ0119-154S   | MPP CAP.<br>MPP CAP.        |                | F 200V ±3%<br>F 200V ±3%    |
| C1902            | QCZ9034-472A                   | C CAP.                      |                | F AC400V P                  |
| C1902<br>C1903   | QCZ9034-472A<br>QCZ9034-472A   | C CAP.                      |                | FAC400V P                   |
| C1903            | QCZ9034-472A                   | C CAP.                      |                | F AC400V P                  |
| C1992            | QCZ9041-471A                   | C CAP.                      |                | FAC400V K                   |
| C1993            | QCZ9041-332A                   | C CAP.                      | 3300 p         | F AC400V M                  |
| T1901            | CETS083-00137                  | SW TRANSF.                  |                |                             |
| D1901            | D3SBA60                        | DIODE BRIDG                 |                |                             |
| Q1521            | BU2508AX                       | POWER TRAN                  |                | H.OUT                       |
| IC1902<br>CP1952 | TLP721F(D4-GR)<br>ICP-N50-Y    | I.C.(PH.COUP<br>I.C.PROTECT | EK)            |                             |
| CP1952<br>CP1953 | ICP-N50-Y                      | I.C.PROTECT                 |                |                             |
| FR1551           | QRZ0054-4R7M                   | FR 4.7 9                    | 2 1/4W         | J                           |
| FR1552           | QRH017J-1R0M                   | FR 1Ω                       | 1W             | J                           |
| FR1553           | QRH0173-1R0M                   | FR 1Ω                       | 1W             | J                           |
| FR1954           | QRH017K-R8ZM                   | F R 0.82                    | Ω 1W           | К                           |
| SK3001           | CE42535-001J1                  | C.R.T. SOCKE                | г              |                             |
| C8901            | QFZ9040-474N                   | MF CAP. 0.47p               | F AC275V       | М                           |
| C8904            | QFZ9040-473N                   | MM CAP. 0.047               | ′p F AC275\    | ′ M                         |
| F8901            | QMF51D2-3R15J1                 | FUSE 3.15A                  |                |                             |
| LF8901           | CE42144-00132                  | LINE FILTER                 |                |                             |
| S8901            | QSP4K21-C01                    | PUSH SWITCH                 |                | /ER                         |
| TH8901           | CEKP010-00102                  | W.P.THERMIS                 |                |                             |
| R0403<br>5       | QRZ0054-470M<br>CQ40317-001-E  | F R 47 Ω<br>INST BOOK       | 1/4W<br>For GE | J<br>BR/GER/FRA/NED/ITA/ESP |
| 6                | CQ40318-001-E                  | INST BOOK                   |                | N/NOR/DEN/SWE/POR           |
|                  |                                |                             |                |                             |
| (AV-29TS2E       |                                |                             |                |                             |
| V01              | A68ESF002X011                  | PICTURE TUB                 | . ,            |                             |
| L01              | CELD020-00437                  | DEGAUSSING                  |                |                             |
| T1551<br>1       | CETH019-00AJ1<br>CM12798-002-E | H.V.TRANSF. (<br>REAR COVER | SERVICE)       |                             |
| 10               | AEENP003-185A                  | POWER COVER                 | ,              |                             |
| 11               | CM47016-001-H                  | CORD CLAMP                  |                |                             |
| 12               | CM22875-012-E                  | RATING LABE                 | _              |                             |
| R1466            | QRD14CJ-2R2SX                  | C R 2.2 0                   |                | J                           |
| R1585            | QRV141F-2941AY                 | MF R 2.94                   | <Ω 1/4W        | F                           |
| R1586            | QRV141F-1582AY                 | MF R 15.8                   | αΩ 1/4W        | F                           |
| R1991            | QRZ0057-825                    | C R 8.2M                    |                | J                           |
| C1521            | QFZ0117-4001L                  | MPP CAP.                    |                | F 1.5kVH±2.5%               |
| C1522            | QFZ0117-9501L                  | MPP CAP.                    |                | F 1.5kVH±2.5%               |
| C1523            | QFP32GJ-223M<br>QFZ0119-684S   | PP CAP.<br>MPP CAP.         |                | L F 400V J                  |
| C1525<br>C1531   | QFZ0119-684S<br>QFZ0110-154S   | MPP CAP.<br>MPP CAP.        |                | F 200V ±3%<br>F 200V ±3%    |
| C1902            | QCZ9034-472A                   | C CAP.                      |                | F AC400V P                  |
| C1903            | QCZ9034-472A                   | C CAP.                      |                | F AC400V P                  |
| C1904            | QCZ9034-472A                   | C CAP.                      |                | F AC400V P                  |
| C1992            | QCZ9041-471A                   | C CAP.                      |                | AC400V K                    |
| C1993            | QCZ9041-332A                   | C CAP.                      |                | F AC400V N                  |
| T1901            | CETS083-001J7                  | SW TRANSF.                  |                |                             |
| D1901            | D3SBA60                        | DIODE BRIDG                 |                |                             |
| Q1521            | BU2508AX                       | POWER TRAN                  |                | DUT                         |
| IC1902           | TLP721F(D4-GR)                 | I.C.(PH.COUP                | .ER)           |                             |
| CP1952           | ICP-N50-Y                      | I.C.PROTECT                 |                |                             |
| CP1953<br>ER1551 | ICP-N50-Y<br>QRZ0054-4R7M      | I.C.PROTECT<br>F R 4.7 (    | 2 1/4W         | J                           |
| FR1551<br>FR1552 | QRZ0054-4R7M<br>QRH017J-1R0M   | FR 4.7Ω<br>FR 1Ω            | 2 1/4vv<br>1W  | J                           |
|                  | QRH017J-1R0M                   | $FR = 1\Omega$              | 1W             | J                           |
| FRIDDA           | G                              |                             |                | 5<br>K                      |
| FR1553<br>FR1954 | QRH017K-R82M                   | FR 0.82                     | Ω 1W           | n                           |
|                  | QRH017K-R82M<br>CE42535-001J1  | F R 0.82<br>C.R.T. SOCKE    |                | ĸ                           |