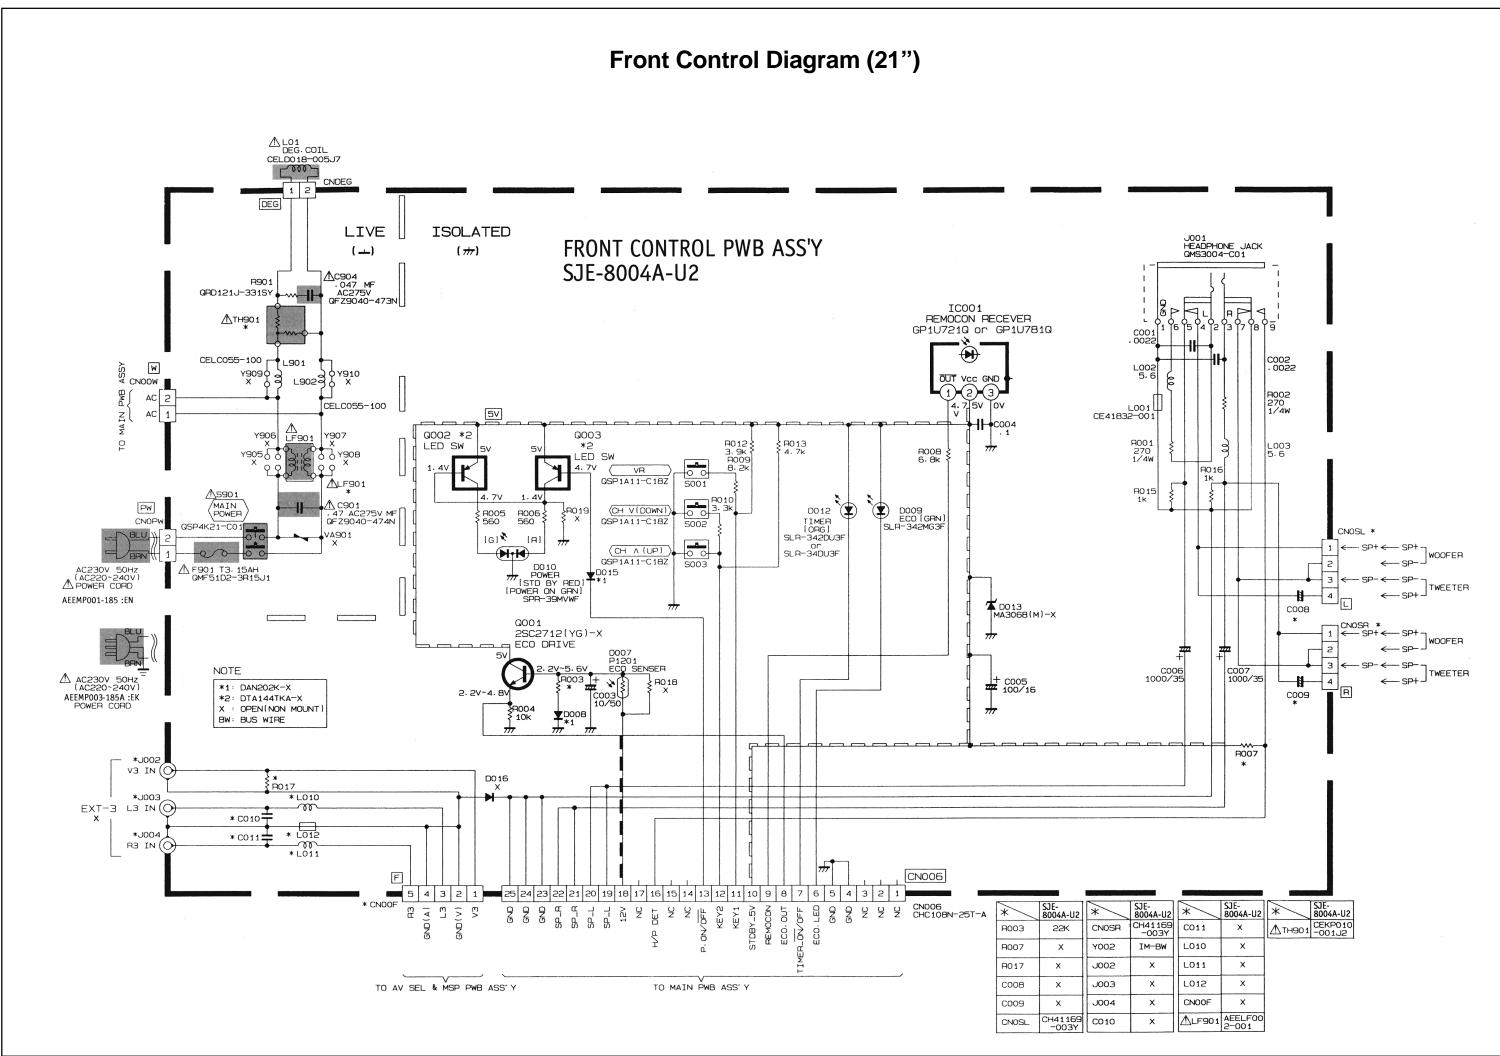

| 1.0.00           |                                |                             |                | ety Parts                   |
|------------------|--------------------------------|-----------------------------|----------------|-----------------------------|
| ltem             | Part No.                       | Descript                    | ion            |                             |
| (AV-29TS2E       | N)                             |                             |                |                             |
| V01              | A68ESF002X011                  | PICTURE TUB                 | E(ITC)         |                             |
| L01              | CELD020-00437                  | DEGAUSSING                  |                |                             |
| T1551            | CETH019-00AJ1                  | H.V.TRANSF. (               | SERVICE)       |                             |
| 1                | CM12798-002-E                  | REAR COVER<br>POWER CORE    |                |                             |
| 10<br>11         | AEEMP001-185<br>CM47016-001-H  | CORD CLAMP                  | )              |                             |
| 12               | CM23156-A01-E                  | RATING LABE                 | For GF         | BR/GER/ITA                  |
| 13               | CM23157-001-E                  | RATING LABE                 |                | BR/ESP                      |
| R1466            | QRD14CJ-2R2SX                  | CR                          | 2.2 Ω          | 1/4W J                      |
| R1585            | QRV141F-2941AY                 | MF R                        | 2.94k s        | Ω 1/4W F                    |
| R1586            | QRV141F-1582AY                 | MF R                        | 15.8k s        | Ω 1/4W F                    |
| R1991            | QRZ0057-825                    | CR                          | 8.2M 🖸         | 2 1W J                      |
| C1521            | QFZ0117-4001L                  | MPP CAP.                    |                | 1.5kVH±2.5%                 |
| C1522            | QFZ0117-9501L                  | MPP CAP.                    |                | F 1.5kVH±2.5%               |
| C1523<br>C1525   | QFP32GJ-223M                   | PP CAP.<br>MPP CAP.         |                | F 400V J                    |
| C1525<br>C1531   | QFZ0119-684S<br>QFZ0119-154S   | MPP CAP.<br>MPP CAP.        |                | F 200V ±3%<br>F 200V ±3%    |
| C1902            | QCZ9034-472A                   | C CAP.                      |                | F AC400V P                  |
| C1902<br>C1903   | QCZ9034-472A<br>QCZ9034-472A   | C CAP.                      |                | FAC400V P                   |
| C1903            | QCZ9034-472A                   | C CAP.                      |                | F AC400V P                  |
| C1992            | QCZ9041-471A                   | C CAP.                      |                | FAC400V K                   |
| C1993            | QCZ9041-332A                   | C CAP.                      | 3300 p         | F AC400V M                  |
| T1901            | CETS083-00137                  | SW TRANSF.                  |                |                             |
| D1901            | D3SBA60                        | DIODE BRIDG                 |                |                             |
| Q1521            | BU2508AX                       | POWER TRAN                  |                | H.OUT                       |
| IC1902<br>CP1952 | TLP721F(D4-GR)<br>ICP-N50-Y    | I.C.(PH.COUP<br>I.C.PROTECT | EK)            |                             |
| CP1952<br>CP1953 | ICP-N50-Y                      | I.C.PROTECT                 |                |                             |
| FR1551           | QRZ0054-4R7M                   | FR 4.7 9                    | 2 1/4W         | J                           |
| FR1552           | QRH017J-1R0M                   | FR 1Ω                       | 1W             | J                           |
| FR1553           | QRH0173-1R0M                   | FR 1Ω                       | 1W             | J                           |
| FR1954           | QRH017K-R8ZM                   | F R 0.82                    | Ω 1W           | К                           |
| SK3001           | CE42535-001J1                  | C.R.T. SOCKE                | г              |                             |
| C8901            | QFZ9040-474N                   | MF CAP. 0.47p               | F AC275V       | М                           |
| C8904            | QFZ9040-473N                   | MM CAP. 0.047               | ′p F AC275\    | ′ M                         |
| F8901            | QMF51D2-3R15J1                 | FUSE 3.15A                  |                |                             |
| LF8901           | CE42144-00132                  | LINE FILTER                 |                |                             |
| S8901            | QSP4K21-C01                    | PUSH SWITCH                 |                | /ER                         |
| TH8901           | CEKP010-00102                  | W.P.THERMIS                 |                |                             |
| R0403<br>5       | QRZ0054-470M<br>CQ40317-001-E  | F R 47 Ω<br>INST BOOK       | 1/4W<br>For GE | J<br>BR/GER/FRA/NED/ITA/ESP |
| 6                | CQ40318-001-E                  | INST BOOK                   |                | N/NOR/DEN/SWE/POR           |
|                  |                                |                             |                |                             |
| (AV-29TS2E       |                                |                             |                |                             |
| V01              | A68ESF002X011                  | PICTURE TUB                 | . ,            |                             |
| L01              | CELD020-00437                  | DEGAUSSING                  |                |                             |
| T1551<br>1       | CETH019-00AJ1<br>CM12798-002-E | H.V.TRANSF. (<br>REAR COVER | SERVICE)       |                             |
| 10               | AEENP003-185A                  | POWER COVER                 | ,              |                             |
| 11               | CM47016-001-H                  | CORD CLAMP                  |                |                             |
| 12               | CM22875-012-E                  | RATING LABE                 | _              |                             |
| R1466            | QRD14CJ-2R2SX                  | C R 2.2 0                   |                | J                           |
| R1585            | QRV141F-2941AY                 | MF R 2.94                   | <Ω 1/4W        | F                           |
| R1586            | QRV141F-1582AY                 | MF R 15.8                   | αΩ 1/4W        | F                           |
| R1991            | QRZ0057-825                    | C R 8.2M                    |                | J                           |
| C1521            | QFZ0117-4001L                  | MPP CAP.                    |                | F 1.5kVH±2.5%               |
| C1522            | QFZ0117-9501L                  | MPP CAP.                    |                | F 1.5kVH±2.5%               |
| C1523            | QFP32GJ-223M<br>QFZ0119-684S   | PP CAP.<br>MPP CAP.         |                | L F 400V J                  |
| C1525<br>C1531   | QFZ0119-684S<br>QFZ0110-154S   | MPP CAP.<br>MPP CAP.        |                | F 200V ±3%<br>F 200V ±3%    |
| C1902            | QCZ9034-472A                   | C CAP.                      |                | F AC400V P                  |
| C1903            | QCZ9034-472A                   | C CAP.                      |                | F AC400V P                  |
| C1904            | QCZ9034-472A                   | C CAP.                      |                | F AC400V P                  |
| C1992            | QCZ9041-471A                   | C CAP.                      |                | AC400V K                    |
| C1993            | QCZ9041-332A                   | C CAP.                      |                | F AC400V N                  |
| T1901            | CETS083-001J7                  | SW TRANSF.                  |                |                             |
| D1901            | D3SBA60                        | DIODE BRIDG                 |                |                             |
| Q1521            | BU2508AX                       | POWER TRAN                  |                | DUT                         |
| IC1902           | TLP721F(D4-GR)                 | I.C.(PH.COUP                | .ER)           |                             |
| CP1952           | ICP-N50-Y                      | I.C.PROTECT                 |                |                             |
| CP1953<br>ER1551 | ICP-N50-Y<br>QRZ0054-4R7M      | I.C.PROTECT<br>F R 4.7 (    | 2 1/4W         | J                           |
| FR1551<br>FR1552 | QRZ0054-4R7M<br>QRH017J-1R0M   | FR 4.7Ω<br>FR 1Ω            | 2 1/4vv<br>1W  | J                           |
|                  | QRH017J-1R0M                   | $FR = 1\Omega$              | 1W             | J                           |
| FRIDDA           | G                              |                             |                | 5<br>K                      |
| FR1553<br>FR1954 | QRH017K-R82M                   | FR 0.82                     | Ω 1W           | n                           |
|                  | QRH017K-R82M<br>CE42535-001J1  | F R 0.82<br>C.R.T. SOCKE    |                | ĸ                           |