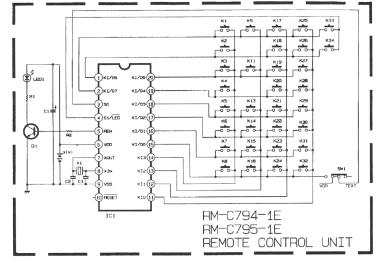

| 1.0.00           |                                |                             |                | ety Parts                   |
|------------------|--------------------------------|-----------------------------|----------------|-----------------------------|
| ltem             | Part No.                       | Descript                    | ion            |                             |
| (AV-29TS2E       | N)                             |                             |                |                             |
| V01              | A68ESF002X011                  | PICTURE TUB                 | E(ITC)         |                             |
| L01              | CELD020-00437                  | DEGAUSSING                  |                |                             |
| T1551            | CETH019-00AJ1                  | H.V.TRANSF. (               | SERVICE)       |                             |
| 1                | CM12798-002-E                  | REAR COVER<br>POWER CORE    |                |                             |
| 10<br>11         | AEEMP001-185<br>CM47016-001-H  | CORD CLAMP                  | )              |                             |
| 12               | CM23156-A01-E                  | RATING LABE                 | For GF         | BR/GER/ITA                  |
| 13               | CM23157-001-E                  | RATING LABE                 |                | BR/ESP                      |
| R1466            | QRD14CJ-2R2SX                  | CR                          | 2.2 Ω          | 1/4W J                      |
| R1585            | QRV141F-2941AY                 | MF R                        | 2.94k s        | Ω 1/4W F                    |
| R1586            | QRV141F-1582AY                 | MF R                        | 15.8k s        | Ω 1/4W F                    |
| R1991            | QRZ0057-825                    | CR                          | 8.2M 🖸         | 2 1W J                      |
| C1521            | QFZ0117-4001L                  | MPP CAP.                    |                | 1.5kVH±2.5%                 |
| C1522            | QFZ0117-9501L                  | MPP CAP.                    |                | F 1.5kVH±2.5%               |
| C1523<br>C1525   | QFP32GJ-223M                   | PP CAP.<br>MPP CAP.         |                | F 400V J                    |
| C1525<br>C1531   | QFZ0119-684S<br>QFZ0119-154S   | MPP CAP.<br>MPP CAP.        |                | F 200V ±3%<br>F 200V ±3%    |
| C1902            | QCZ9034-472A                   | C CAP.                      |                | F AC400V P                  |
| C1902<br>C1903   | QCZ9034-472A<br>QCZ9034-472A   | C CAP.                      |                | FAC400V P                   |
| C1903            | QCZ9034-472A                   | C CAP.                      |                | F AC400V P                  |
| C1992            | QCZ9041-471A                   | C CAP.                      |                | FAC400V K                   |
| C1993            | QCZ9041-332A                   | C CAP.                      | 3300 p         | F AC400V M                  |
| T1901            | CETS083-00137                  | SW TRANSF.                  |                |                             |
| D1901            | D3SBA60                        | DIODE BRIDG                 |                |                             |
| Q1521            | BU2508AX                       | POWER TRAN                  |                | H.OUT                       |
| IC1902<br>CP1952 | TLP721F(D4-GR)<br>ICP-N50-Y    | I.C.(PH.COUP<br>I.C.PROTECT | EK)            |                             |
| CP1952<br>CP1953 | ICP-N50-Y                      | I.C.PROTECT                 |                |                             |
| FR1551           | QRZ0054-4R7M                   | FR 4.7 9                    | 2 1/4W         | J                           |
| FR1552           | QRH017J-1R0M                   | FR 1Ω                       | 1W             | J                           |
| FR1553           | QRH0173-1R0M                   | FR 1Ω                       | 1W             | J                           |
| FR1954           | QRH017K-R8ZM                   | F R 0.82                    | Ω 1W           | К                           |
| SK3001           | CE42535-001J1                  | C.R.T. SOCKE                | г              |                             |
| C8901            | QFZ9040-474N                   | MF CAP. 0.47p               | F AC275V       | М                           |
| C8904            | QFZ9040-473N                   | MM CAP. 0.047               | ′p F AC275\    | ′ M                         |
| F8901            | QMF51D2-3R15J1                 | FUSE 3.15A                  |                |                             |
| LF8901           | CE42144-00132                  | LINE FILTER                 |                |                             |
| S8901            | QSP4K21-C01                    | PUSH SWITCH                 |                | /ER                         |
| TH8901           | CEKP010-00102                  | W.P.THERMIS                 |                |                             |
| R0403<br>5       | QRZ0054-470M<br>CQ40317-001-E  | F R 47 Ω<br>INST BOOK       | 1/4W<br>For GE | J<br>BR/GER/FRA/NED/ITA/ESP |
| 6                | CQ40318-001-E                  | INST BOOK                   |                | N/NOR/DEN/SWE/POR           |
|                  |                                |                             |                |                             |
| (AV-29TS2E       |                                |                             |                |                             |
| V01              | A68ESF002X011                  | PICTURE TUB                 | . ,            |                             |
| L01              | CELD020-00437                  | DEGAUSSING                  |                |                             |
| T1551<br>1       | CETH019-00AJ1<br>CM12798-002-E | H.V.TRANSF. (<br>REAR COVER | SERVICE)       |                             |
| 10               | AEENP003-185A                  | POWER COVER                 | ,              |                             |
| 11               | CM47016-001-H                  | CORD CLAMP                  |                |                             |
| 12               | CM22875-012-E                  | RATING LABE                 | _              |                             |
| R1466            | QRD14CJ-2R2SX                  | C R 2.2 0                   |                | J                           |
| R1585            | QRV141F-2941AY                 | MF R 2.94                   | <Ω 1/4W        | F                           |
| R1586            | QRV141F-1582AY                 | MF R 15.8                   | αΩ 1/4W        | F                           |
| R1991            | QRZ0057-825                    | C R 8.2M                    |                | J                           |
| C1521            | QFZ0117-4001L                  | MPP CAP.                    |                | F 1.5kVH±2.5%               |
| C1522            | QFZ0117-9501L                  | MPP CAP.                    |                | F 1.5kVH±2.5%               |
| C1523            | QFP32GJ-223M<br>QFZ0119-684S   | PP CAP.<br>MPP CAP.         |                | L F 400V J                  |
| C1525<br>C1531   | QFZ0119-684S<br>QFZ0110-154S   | MPP CAP.<br>MPP CAP.        |                | F 200V ±3%<br>F 200V ±3%    |
| C1902            | QCZ9034-472A                   | C CAP.                      |                | F AC400V P                  |
| C1903            | QCZ9034-472A                   | C CAP.                      |                | F AC400V P                  |
| C1904            | QCZ9034-472A                   | C CAP.                      |                | F AC400V P                  |
| C1992            | QCZ9041-471A                   | C CAP.                      |                | AC400V K                    |
| C1993            | QCZ9041-332A                   | C CAP.                      |                | F AC400V N                  |
| T1901            | CETS083-001J7                  | SW TRANSF.                  |                |                             |
| D1901            | D3SBA60                        | DIODE BRIDG                 |                |                             |
| Q1521            | BU2508AX                       | POWER TRAN                  |                | DUT                         |
| IC1902           | TLP721F(D4-GR)                 | I.C.(PH.COUP                | .ER)           |                             |
| CP1952           | ICP-N50-Y                      | I.C.PROTECT                 |                |                             |
| CP1953<br>ER1551 | ICP-N50-Y<br>QRZ0054-4R7M      | I.C.PROTECT<br>F R 4.7 (    | 2 1/4W         | J                           |
| FR1551<br>FR1552 | QRZ0054-4R7M<br>QRH017J-1R0M   | FR 4.7Ω<br>FR 1Ω            | 2 1/4vv<br>1W  | J                           |
|                  | QRH017J-1R0M                   | $FR = 1\Omega$              | 1W             | J                           |
| FRIDDA           | G                              |                             |                | 5<br>K                      |
| FR1553<br>FR1954 | QRH017K-R82M                   | FR 0.82                     | Ω 1W           | n                           |
|                  | QRH017K-R82M<br>CE42535-001J1  | F R 0.82<br>C.R.T. SOCKE    |                | ĸ                           |