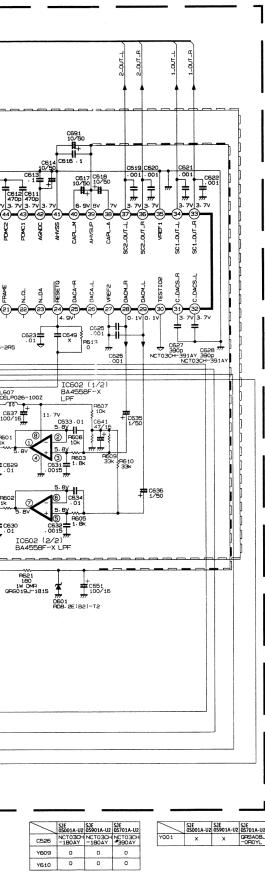

| 1.0.00           |                                |                             |                | ety Parts                   |
|------------------|--------------------------------|-----------------------------|----------------|-----------------------------|
| ltem             | Part No.                       | Descript                    | ion            |                             |
| (AV-29TS2E       | N)                             |                             |                |                             |
| V01              | A68ESF002X011                  | PICTURE TUB                 | E(ITC)         |                             |
| L01              | CELD020-00437                  | DEGAUSSING                  |                |                             |
| T1551            | CETH019-00AJ1                  | H.V.TRANSF. (               | SERVICE)       |                             |
| 1                | CM12798-002-E                  | REAR COVER<br>POWER CORE    |                |                             |
| 10<br>11         | AEEMP001-185<br>CM47016-001-H  | CORD CLAMP                  | )              |                             |
| 12               | CM23156-A01-E                  | RATING LABE                 | For GF         | BR/GER/ITA                  |
| 13               | CM23157-001-E                  | RATING LABE                 |                | BR/ESP                      |
| R1466            | QRD14CJ-2R2SX                  | CR                          | 2.2 Ω          | 1/4W J                      |
| R1585            | QRV141F-2941AY                 | MF R                        | 2.94k s        | Ω 1/4W F                    |
| R1586            | QRV141F-1582AY                 | MF R                        | 15.8k s        | Ω 1/4W F                    |
| R1991            | QRZ0057-825                    | CR                          | 8.2M 🖸         | 2 1W J                      |
| C1521            | QFZ0117-4001L                  | MPP CAP.                    |                | 1.5kVH±2.5%                 |
| C1522            | QFZ0117-9501L                  | MPP CAP.                    |                | F 1.5kVH±2.5%               |
| C1523<br>C1525   | QFP32GJ-223M                   | PP CAP.<br>MPP CAP.         |                | F 400V J                    |
| C1525<br>C1531   | QFZ0119-684S<br>QFZ0119-154S   | MPP CAP.<br>MPP CAP.        |                | F 200V ±3%<br>F 200V ±3%    |
| C1902            | QCZ9034-472A                   | C CAP.                      |                | F AC400V P                  |
| C1902<br>C1903   | QCZ9034-472A<br>QCZ9034-472A   | C CAP.                      |                | FAC400V P                   |
| C1903            | QCZ9034-472A                   | C CAP.                      |                | F AC400V P                  |
| C1992            | QCZ9041-471A                   | C CAP.                      |                | FAC400V K                   |
| C1993            | QCZ9041-332A                   | C CAP.                      | 3300 p         | F AC400V M                  |
| T1901            | CETS083-00137                  | SW TRANSF.                  |                |                             |
| D1901            | D3SBA60                        | DIODE BRIDG                 |                |                             |
| Q1521            | BU2508AX                       | POWER TRAN                  |                | H.OUT                       |
| IC1902<br>CP1952 | TLP721F(D4-GR)<br>ICP-N50-Y    | I.C.(PH.COUP<br>I.C.PROTECT | EK)            |                             |
| CP1952<br>CP1953 | ICP-N50-Y                      | I.C.PROTECT                 |                |                             |
| FR1551           | QRZ0054-4R7M                   | FR 4.7 9                    | 2 1/4W         | J                           |
| FR1552           | QRH017J-1R0M                   | FR 1Ω                       | 1W             | J                           |
| FR1553           | QRH0173-1R0M                   | FR 1Ω                       | 1W             | J                           |
| FR1954           | QRH017K-R8ZM                   | F R 0.82                    | Ω 1W           | К                           |
| SK3001           | CE42535-001J1                  | C.R.T. SOCKE                | г              |                             |
| C8901            | QFZ9040-474N                   | MF CAP. 0.47p               | F AC275V       | М                           |
| C8904            | QFZ9040-473N                   | MM CAP. 0.047               | ′p F AC275\    | ′ M                         |
| F8901            | QMF51D2-3R15J1                 | FUSE 3.15A                  |                |                             |
| LF8901           | CE42144-00132                  | LINE FILTER                 |                |                             |
| S8901            | QSP4K21-C01                    | PUSH SWITCH                 |                | /ER                         |
| TH8901           | CEKP010-00102                  | W.P.THERMIS                 |                |                             |
| R0403<br>5       | QRZ0054-470M<br>CQ40317-001-E  | F R 47 Ω<br>INST BOOK       | 1/4W<br>For GE | J<br>BR/GER/FRA/NED/ITA/ESP |
| 6                | CQ40318-001-E                  | INST BOOK                   |                | N/NOR/DEN/SWE/POR           |
|                  |                                |                             |                |                             |
| (AV-29TS2E       |                                |                             |                |                             |
| V01              | A68ESF002X011                  | PICTURE TUB                 | . ,            |                             |
| L01              | CELD020-00437                  | DEGAUSSING                  |                |                             |
| T1551<br>1       | CETH019-00AJ1<br>CM12798-002-E | H.V.TRANSF. (<br>REAR COVER | SERVICE)       |                             |
| 10               | AEENP003-185A                  | POWER COVER                 | ,              |                             |
| 11               | CM47016-001-H                  | CORD CLAMP                  |                |                             |
| 12               | CM22875-012-E                  | RATING LABE                 | _              |                             |
| R1466            | QRD14CJ-2R2SX                  | C R 2.2 0                   |                | J                           |
| R1585            | QRV141F-2941AY                 | MF R 2.94                   | <Ω 1/4W        | F                           |
| R1586            | QRV141F-1582AY                 | MF R 15.8                   | αΩ 1/4W        | F                           |
| R1991            | QRZ0057-825                    | C R 8.2M                    |                | J                           |
| C1521            | QFZ0117-4001L                  | MPP CAP.                    |                | F 1.5kVH±2.5%               |
| C1522            | QFZ0117-9501L                  | MPP CAP.                    |                | F 1.5kVH±2.5%               |
| C1523            | QFP32GJ-223M<br>QFZ0119-684S   | PP CAP.<br>MPP CAP.         |                | L F 400V J                  |
| C1525<br>C1531   | QFZ0119-684S<br>QFZ0110-154S   | MPP CAP.<br>MPP CAP.        |                | F 200V ±3%<br>F 200V ±3%    |
| C1902            | QCZ9034-472A                   | C CAP.                      |                | F AC400V P                  |
| C1903            | QCZ9034-472A                   | C CAP.                      |                | F AC400V P                  |
| C1904            | QCZ9034-472A                   | C CAP.                      |                | F AC400V P                  |
| C1992            | QCZ9041-471A                   | C CAP.                      |                | AC400V K                    |
| C1993            | QCZ9041-332A                   | C CAP.                      |                | F AC400V N                  |
| T1901            | CETS083-001J7                  | SW TRANSF.                  |                |                             |
| D1901            | D3SBA60                        | DIODE BRIDG                 |                |                             |
| Q1521            | BU2508AX                       | POWER TRAN                  |                | DUT                         |
| IC1902           | TLP721F(D4-GR)                 | I.C.(PH.COUP                | .ER)           |                             |
| CP1952           | ICP-N50-Y                      | I.C.PROTECT                 |                |                             |
| CP1953<br>ER1551 | ICP-N50-Y<br>QRZ0054-4R7M      | I.C.PROTECT<br>F R 4.7 (    | 2 1/4W         | J                           |
| FR1551<br>FR1552 | QRZ0054-4R7M<br>QRH017J-1R0M   | FR 4.7Ω<br>FR 1Ω            | 2 1/4vv<br>1W  | J                           |
|                  | QRH017J-1R0M                   | $FR = 1\Omega$              | 1W             | J                           |
| FRIDDA           | G                              |                             |                | 5<br>K                      |
| FR1553<br>FR1954 | QRH017K-R82M                   | FR 0.82                     | Ω 1W           | n                           |
|                  | QRH017K-R82M<br>CE42535-001J1  | F R 0.82<br>C.R.T. SOCKE    |                | ĸ                           |