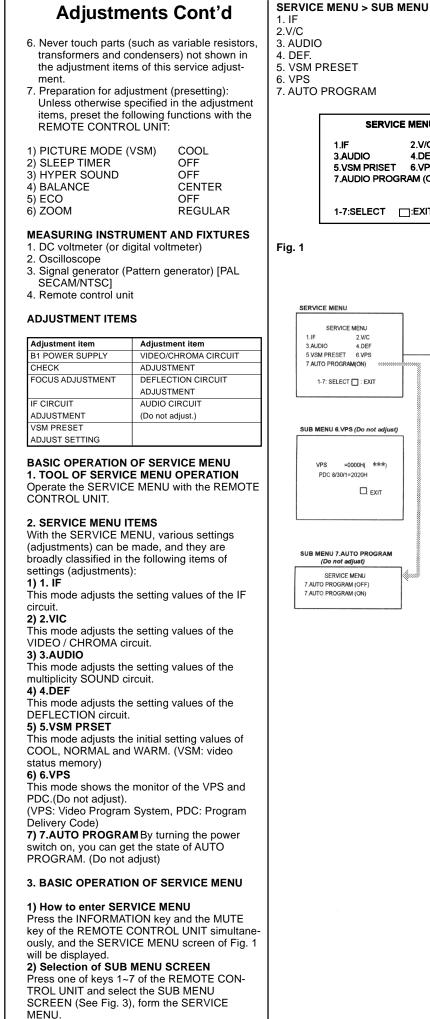

| 1.0.00           |                                |                             |                | ety Parts                   |
|------------------|--------------------------------|-----------------------------|----------------|-----------------------------|
| ltem             | Part No.                       | Descript                    | ion            |                             |
| (AV-29TS2E       | N)                             |                             |                |                             |
| V01              | A68ESF002X011                  | PICTURE TUB                 | E(ITC)         |                             |
| L01              | CELD020-00437                  | DEGAUSSING                  |                |                             |
| T1551            | CETH019-00AJ1                  | H.V.TRANSF. (               | SERVICE)       |                             |
| 1                | CM12798-002-E                  | REAR COVER<br>POWER CORE    |                |                             |
| 10<br>11         | AEEMP001-185<br>CM47016-001-H  | CORD CLAMP                  | )              |                             |
| 12               | CM23156-A01-E                  | RATING LABE                 | For GF         | BR/GER/ITA                  |
| 13               | CM23157-001-E                  | RATING LABE                 |                | BR/ESP                      |
| R1466            | QRD14CJ-2R2SX                  | CR                          | 2.2 Ω          | 1/4W J                      |
| R1585            | QRV141F-2941AY                 | MF R                        | 2.94k s        | Ω 1/4W F                    |
| R1586            | QRV141F-1582AY                 | MF R                        | 15.8k s        | Ω 1/4W F                    |
| R1991            | QRZ0057-825                    | CR                          | 8.2M 🖸         | 2 1W J                      |
| C1521            | QFZ0117-4001L                  | MPP CAP.                    |                | 1.5kVH±2.5%                 |
| C1522            | QFZ0117-9501L                  | MPP CAP.                    |                | F 1.5kVH±2.5%               |
| C1523<br>C1525   | QFP32GJ-223M                   | PP CAP.<br>MPP CAP.         |                | F 400V J                    |
| C1525<br>C1531   | QFZ0119-684S<br>QFZ0119-154S   | MPP CAP.<br>MPP CAP.        |                | F 200V ±3%<br>F 200V ±3%    |
| C1902            | QCZ9034-472A                   | C CAP.                      |                | F AC400V P                  |
| C1902<br>C1903   | QCZ9034-472A<br>QCZ9034-472A   | C CAP.                      |                | FAC400V P                   |
| C1903            | QCZ9034-472A                   | C CAP.                      |                | F AC400V P                  |
| C1992            | QCZ9041-471A                   | C CAP.                      |                | FAC400V K                   |
| C1993            | QCZ9041-332A                   | C CAP.                      | 3300 p         | F AC400V M                  |
| T1901            | CETS083-00137                  | SW TRANSF.                  |                |                             |
| D1901            | D3SBA60                        | DIODE BRIDG                 |                |                             |
| Q1521            | BU2508AX                       | POWER TRAN                  |                | H.OUT                       |
| IC1902<br>CP1952 | TLP721F(D4-GR)<br>ICP-N50-Y    | I.C.(PH.COUP<br>I.C.PROTECT | EK)            |                             |
| CP1952<br>CP1953 | ICP-N50-Y                      | I.C.PROTECT                 |                |                             |
| FR1551           | QRZ0054-4R7M                   | FR 4.7 9                    | 2 1/4W         | J                           |
| FR1552           | QRH017J-1R0M                   | FR 1Ω                       | 1W             | J                           |
| FR1553           | QRH0173-1R0M                   | FR 1Ω                       | 1W             | J                           |
| FR1954           | QRH017K-R8ZM                   | F R 0.82                    | Ω 1W           | К                           |
| SK3001           | CE42535-001J1                  | C.R.T. SOCKE                | г              |                             |
| C8901            | QFZ9040-474N                   | MF CAP. 0.47p               | F AC275V       | М                           |
| C8904            | QFZ9040-473N                   | MM CAP. 0.047               | ′p F AC275\    | ′ M                         |
| F8901            | QMF51D2-3R15J1                 | FUSE 3.15A                  |                |                             |
| LF8901           | CE42144-00132                  | LINE FILTER                 |                |                             |
| S8901            | QSP4K21-C01                    | PUSH SWITCH                 |                | /ER                         |
| TH8901           | CEKP010-00102                  | W.P.THERMIS                 |                |                             |
| R0403<br>5       | QRZ0054-470M<br>CQ40317-001-E  | F R 47 Ω<br>INST BOOK       | 1/4W<br>For GE | J<br>BR/GER/FRA/NED/ITA/ESP |
| 6                | CQ40318-001-E                  | INST BOOK                   |                | N/NOR/DEN/SWE/POR           |
|                  |                                |                             |                |                             |
| (AV-29TS2E       |                                |                             |                |                             |
| V01              | A68ESF002X011                  | PICTURE TUB                 | . ,            |                             |
| L01              | CELD020-00437                  | DEGAUSSING                  |                |                             |
| T1551<br>1       | CETH019-00AJ1<br>CM12798-002-E | H.V.TRANSF. (<br>REAR COVER | SERVICE)       |                             |
| 10               | AEENP003-185A                  | POWER COVER                 | ,              |                             |
| 11               | CM47016-001-H                  | CORD CLAMP                  |                |                             |
| 12               | CM22875-012-E                  | RATING LABE                 | _              |                             |
| R1466            | QRD14CJ-2R2SX                  | C R 2.2 0                   |                | J                           |
| R1585            | QRV141F-2941AY                 | MF R 2.94                   | <Ω 1/4W        | F                           |
| R1586            | QRV141F-1582AY                 | MF R 15.8                   | αΩ 1/4W        | F                           |
| R1991            | QRZ0057-825                    | C R 8.2M                    |                | J                           |
| C1521            | QFZ0117-4001L                  | MPP CAP.                    |                | F 1.5kVH±2.5%               |
| C1522            | QFZ0117-9501L                  | MPP CAP.                    |                | F 1.5kVH±2.5%               |
| C1523            | QFP32GJ-223M<br>QFZ0119-684S   | PP CAP.<br>MPP CAP.         |                | L F 400V J                  |
| C1525<br>C1531   | QFZ0119-684S<br>QFZ0110-154S   | MPP CAP.<br>MPP CAP.        |                | F 200V ±3%<br>F 200V ±3%    |
| C1902            | QCZ9034-472A                   | C CAP.                      |                | F AC400V P                  |
| C1903            | QCZ9034-472A                   | C CAP.                      |                | F AC400V P                  |
| C1904            | QCZ9034-472A                   | C CAP.                      |                | F AC400V P                  |
| C1992            | QCZ9041-471A                   | C CAP.                      |                | AC400V K                    |
| C1993            | QCZ9041-332A                   | C CAP.                      |                | F AC400V N                  |
| T1901            | CETS083-001J7                  | SW TRANSF.                  |                |                             |
| D1901            | D3SBA60                        | DIODE BRIDG                 |                |                             |
| Q1521            | BU2508AX                       | POWER TRAN                  |                | DUT                         |
| IC1902           | TLP721F(D4-GR)                 | I.C.(PH.COUP                | .ER)           |                             |
| CP1952           | ICP-N50-Y                      | I.C.PROTECT                 |                |                             |
| CP1953<br>ER1551 | ICP-N50-Y<br>QRZ0054-4R7M      | I.C.PROTECT<br>F R 4.7 (    | 2 1/4W         | J                           |
| FR1551<br>FR1552 | QRZ0054-4R7M<br>QRH017J-1R0M   | FR 4.7Ω<br>FR 1Ω            | 2 1/4vv<br>1W  | J                           |
|                  | QRH017J-1R0M                   | $FR = 1\Omega$              | 1W             | J                           |
| FRIDDA           | G                              |                             |                | 5<br>K                      |
| FR1553<br>FR1954 | QRH017K-R82M                   | FR 0.82                     | Ω 1W           | n                           |
|                  | QRH017K-R82M<br>CE42535-001J1  | F R 0.82<br>C.R.T. SOCKE    |                | ĸ                           |