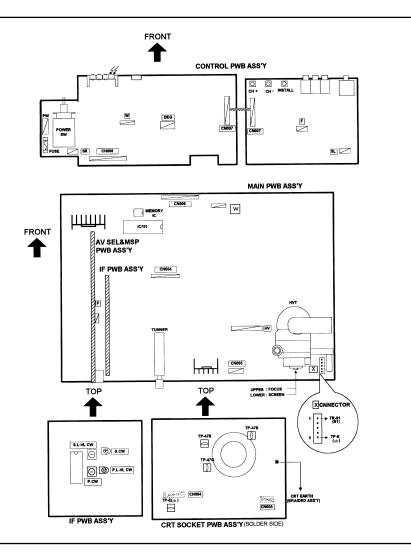

| 1.0.00           |                                |                             |                | ety Parts                   |
|------------------|--------------------------------|-----------------------------|----------------|-----------------------------|
| ltem             | Part No.                       | Descript                    | ion            |                             |
| (AV-29TS2E       | N)                             |                             |                |                             |
| V01              | A68ESF002X011                  | PICTURE TUB                 | E(ITC)         |                             |
| L01              | CELD020-00437                  | DEGAUSSING                  |                |                             |
| T1551            | CETH019-00AJ1                  | H.V.TRANSF. (               | SERVICE)       |                             |
| 1                | CM12798-002-E                  | REAR COVER<br>POWER CORE    |                |                             |
| 10<br>11         | AEEMP001-185<br>CM47016-001-H  | CORD CLAMP                  | )              |                             |
| 12               | CM23156-A01-E                  | RATING LABE                 | For GF         | BR/GER/ITA                  |
| 13               | CM23157-001-E                  | RATING LABE                 |                | BR/ESP                      |
| R1466            | QRD14CJ-2R2SX                  | CR                          | 2.2 Ω          | 1/4W J                      |
| R1585            | QRV141F-2941AY                 | MF R                        | 2.94k s        | Ω 1/4W F                    |
| R1586            | QRV141F-1582AY                 | MF R                        | 15.8k s        | Ω 1/4W F                    |
| R1991            | QRZ0057-825                    | CR                          | 8.2M 🖸         | 2 1W J                      |
| C1521            | QFZ0117-4001L                  | MPP CAP.                    |                | 1.5kVH±2.5%                 |
| C1522            | QFZ0117-9501L                  | MPP CAP.                    |                | F 1.5kVH±2.5%               |
| C1523<br>C1525   | QFP32GJ-223M                   | PP CAP.<br>MPP CAP.         |                | F 400V J                    |
| C1525<br>C1531   | QFZ0119-684S<br>QFZ0119-154S   | MPP CAP.<br>MPP CAP.        |                | F 200V ±3%<br>F 200V ±3%    |
| C1902            | QCZ9034-472A                   | C CAP.                      |                | F AC400V P                  |
| C1902<br>C1903   | QCZ9034-472A<br>QCZ9034-472A   | C CAP.                      |                | FAC400V P                   |
| C1903            | QCZ9034-472A                   | C CAP.                      |                | F AC400V P                  |
| C1992            | QCZ9041-471A                   | C CAP.                      |                | FAC400V K                   |
| C1993            | QCZ9041-332A                   | C CAP.                      | 3300 p         | F AC400V M                  |
| T1901            | CETS083-00137                  | SW TRANSF.                  |                |                             |
| D1901            | D3SBA60                        | DIODE BRIDG                 |                |                             |
| Q1521            | BU2508AX                       | POWER TRAN                  |                | H.OUT                       |
| IC1902<br>CP1952 | TLP721F(D4-GR)<br>ICP-N50-Y    | I.C.(PH.COUP<br>I.C.PROTECT | EK)            |                             |
| CP1952<br>CP1953 | ICP-N50-Y                      | I.C.PROTECT                 |                |                             |
| FR1551           | QRZ0054-4R7M                   | FR 4.7 9                    | 2 1/4W         | J                           |
| FR1552           | QRH017J-1R0M                   | FR 1Ω                       | 1W             | J                           |
| FR1553           | QRH0173-1R0M                   | FR 1Ω                       | 1W             | J                           |
| FR1954           | QRH017K-R8ZM                   | F R 0.82                    | Ω 1W           | К                           |
| SK3001           | CE42535-001J1                  | C.R.T. SOCKE                | г              |                             |
| C8901            | QFZ9040-474N                   | MF CAP. 0.47p               | F AC275V       | М                           |
| C8904            | QFZ9040-473N                   | MM CAP. 0.047               | ′p F AC275\    | ′ M                         |
| F8901            | QMF51D2-3R15J1                 | FUSE 3.15A                  |                |                             |
| LF8901           | CE42144-00132                  | LINE FILTER                 |                |                             |
| S8901            | QSP4K21-C01                    | PUSH SWITCH                 |                | /ER                         |
| TH8901           | CEKP010-00102                  | W.P.THERMIS                 |                |                             |
| R0403<br>5       | QRZ0054-470M<br>CQ40317-001-E  | F R 47 Ω<br>INST BOOK       | 1/4W<br>For GE | J<br>BR/GER/FRA/NED/ITA/ESP |
| 6                | CQ40318-001-E                  | INST BOOK                   |                | N/NOR/DEN/SWE/POR           |
|                  |                                |                             |                |                             |
| (AV-29TS2E       |                                |                             |                |                             |
| V01              | A68ESF002X011                  | PICTURE TUB                 | . ,            |                             |
| L01              | CELD020-00437                  | DEGAUSSING                  |                |                             |
| T1551<br>1       | CETH019-00AJ1<br>CM12798-002-E | H.V.TRANSF. (<br>REAR COVER | SERVICE)       |                             |
| 10               | AEENP003-185A                  | POWER COVER                 | ,              |                             |
| 11               | CM47016-001-H                  | CORD CLAMP                  |                |                             |
| 12               | CM22875-012-E                  | RATING LABE                 | _              |                             |
| R1466            | QRD14CJ-2R2SX                  | C R 2.2 0                   |                | J                           |
| R1585            | QRV141F-2941AY                 | MF R 2.94                   | <Ω 1/4W        | F                           |
| R1586            | QRV141F-1582AY                 | MF R 15.8                   | αΩ 1/4W        | F                           |
| R1991            | QRZ0057-825                    | C R 8.2M                    |                | J                           |
| C1521            | QFZ0117-4001L                  | MPP CAP.                    |                | F 1.5kVH±2.5%               |
| C1522            | QFZ0117-9501L                  | MPP CAP.                    |                | F 1.5kVH±2.5%               |
| C1523            | QFP32GJ-223M<br>QFZ0119-684S   | PP CAP.<br>MPP CAP.         |                | L F 400V J                  |
| C1525<br>C1531   | QFZ0119-684S<br>QFZ0110-154S   | MPP CAP.<br>MPP CAP.        |                | F 200V ±3%<br>F 200V ±3%    |
| C1902            | QCZ9034-472A                   | C CAP.                      |                | F AC400V P                  |
| C1903            | QCZ9034-472A                   | C CAP.                      |                | F AC400V P                  |
| C1904            | QCZ9034-472A                   | C CAP.                      |                | F AC400V P                  |
| C1992            | QCZ9041-471A                   | C CAP.                      |                | AC400V K                    |
| C1993            | QCZ9041-332A                   | C CAP.                      |                | F AC400V N                  |
| T1901            | CETS083-001J7                  | SW TRANSF.                  |                |                             |
| D1901            | D3SBA60                        | DIODE BRIDG                 |                |                             |
| Q1521            | BU2508AX                       | POWER TRAN                  |                | DUT                         |
| IC1902           | TLP721F(D4-GR)                 | I.C.(PH.COUP                | .ER)           |                             |
| CP1952           | ICP-N50-Y                      | I.C.PROTECT                 |                |                             |
| CP1953<br>ER1551 | ICP-N50-Y<br>QRZ0054-4R7M      | I.C.PROTECT<br>F R 4.7 (    | 2 1/4W         | J                           |
| FR1551<br>FR1552 | QRZ0054-4R7M<br>QRH017J-1R0M   | FR 4.7Ω<br>FR 1Ω            | 2 1/4vv<br>1W  | J                           |
|                  | QRH017J-1R0M                   | $FR = 1\Omega$              | 1W             | J                           |
| FRIDDA           | G                              |                             |                | 5<br>K                      |
| FR1553<br>FR1954 | QRH017K-R82M                   | FR 0.82                     | Ω 1W           | n                           |
|                  | QRH017K-R82M<br>CE42535-001J1  | F R 0.82<br>C.R.T. SOCKE    |                | ĸ                           |