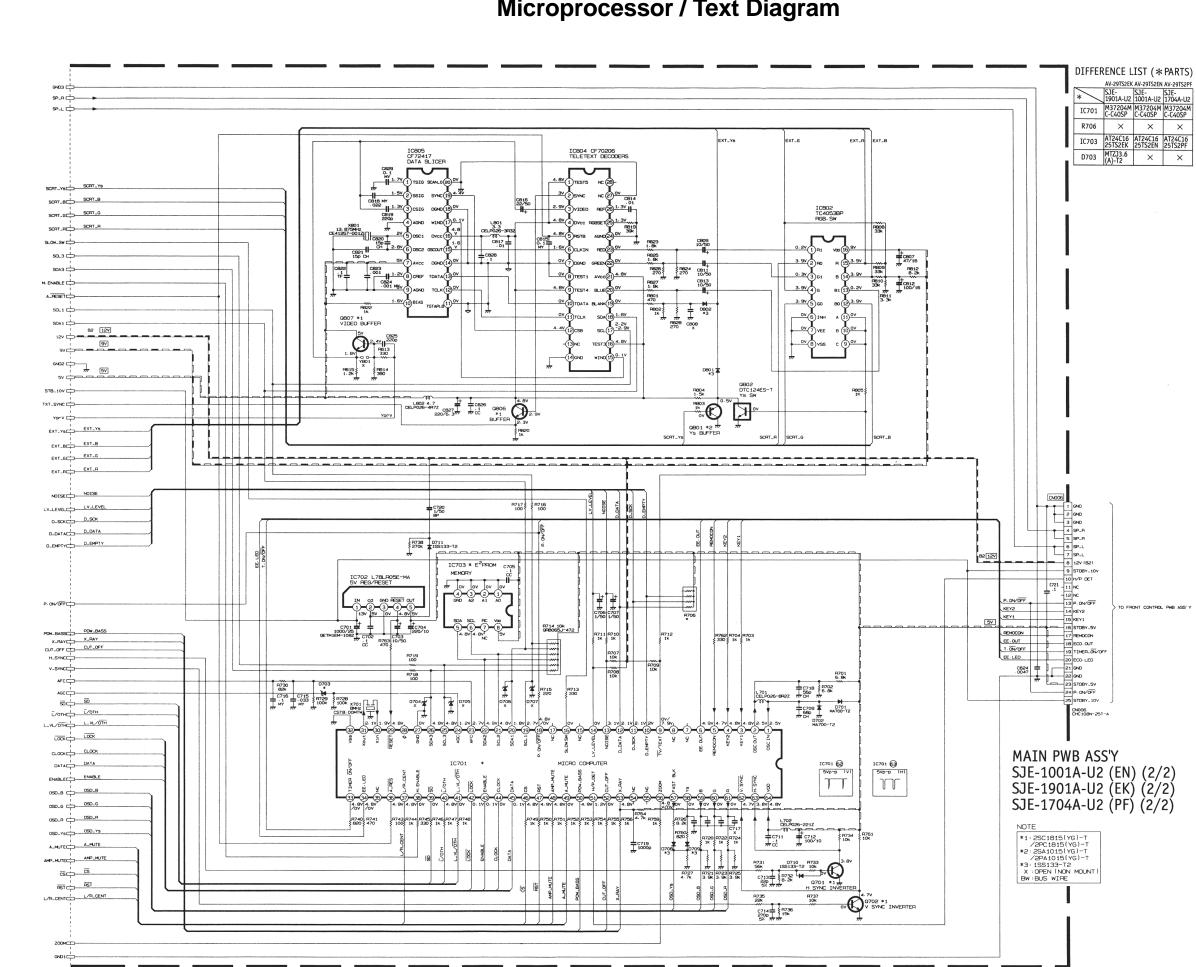

| 1.0.00           |                                |                             |                | ety Parts                   |
|------------------|--------------------------------|-----------------------------|----------------|-----------------------------|
| ltem             | Part No.                       | Descript                    | ion            |                             |
| (AV-29TS2E       | N)                             |                             |                |                             |
| V01              | A68ESF002X011                  | PICTURE TUB                 | E(ITC)         |                             |
| L01              | CELD020-00437                  | DEGAUSSING                  |                |                             |
| T1551            | CETH019-00AJ1                  | H.V.TRANSF. (               | SERVICE)       |                             |
| 1                | CM12798-002-E                  | REAR COVER<br>POWER CORE    |                |                             |
| 10<br>11         | AEEMP001-185<br>CM47016-001-H  | CORD CLAMP                  | )              |                             |
| 12               | CM23156-A01-E                  | RATING LABE                 | For GF         | BR/GER/ITA                  |
| 13               | CM23157-001-E                  | RATING LABE                 |                | BR/ESP                      |
| R1466            | QRD14CJ-2R2SX                  | CR                          | 2.2 Ω          | 1/4W J                      |
| R1585            | QRV141F-2941AY                 | MF R                        | 2.94k s        | Ω 1/4W F                    |
| R1586            | QRV141F-1582AY                 | MF R                        | 15.8k s        | Ω 1/4W F                    |
| R1991            | QRZ0057-825                    | CR                          | 8.2M 🖸         | 2 1W J                      |
| C1521            | QFZ0117-4001L                  | MPP CAP.                    |                | 1.5kVH±2.5%                 |
| C1522            | QFZ0117-9501L                  | MPP CAP.                    |                | F 1.5kVH±2.5%               |
| C1523<br>C1525   | QFP32GJ-223M                   | PP CAP.<br>MPP CAP.         |                | F 400V J                    |
| C1525<br>C1531   | QFZ0119-684S<br>QFZ0119-154S   | MPP CAP.<br>MPP CAP.        |                | F 200V ±3%<br>F 200V ±3%    |
| C1902            | QCZ9034-472A                   | C CAP.                      |                | F AC400V P                  |
| C1902<br>C1903   | QCZ9034-472A<br>QCZ9034-472A   | C CAP.                      |                | FAC400V P                   |
| C1903            | QCZ9034-472A                   | C CAP.                      |                | F AC400V P                  |
| C1992            | QCZ9041-471A                   | C CAP.                      |                | FAC400V K                   |
| C1993            | QCZ9041-332A                   | C CAP.                      | 3300 p         | F AC400V M                  |
| T1901            | CETS083-00137                  | SW TRANSF.                  |                |                             |
| D1901            | D3SBA60                        | DIODE BRIDG                 |                |                             |
| Q1521            | BU2508AX                       | POWER TRAN                  |                | H.OUT                       |
| IC1902<br>CP1952 | TLP721F(D4-GR)<br>ICP-N50-Y    | I.C.(PH.COUP<br>I.C.PROTECT | EK)            |                             |
| CP1952<br>CP1953 | ICP-N50-Y                      | I.C.PROTECT                 |                |                             |
| FR1551           | QRZ0054-4R7M                   | FR 4.7 9                    | 2 1/4W         | J                           |
| FR1552           | QRH017J-1R0M                   | FR 1Ω                       | 1W             | J                           |
| FR1553           | QRH0173-1R0M                   | FR 1Ω                       | 1W             | J                           |
| FR1954           | QRH017K-R8ZM                   | F R 0.82                    | Ω 1W           | К                           |
| SK3001           | CE42535-001J1                  | C.R.T. SOCKE                | г              |                             |
| C8901            | QFZ9040-474N                   | MF CAP. 0.47p               | F AC275V       | М                           |
| C8904            | QFZ9040-473N                   | MM CAP. 0.047               | ′p F AC275\    | ′ M                         |
| F8901            | QMF51D2-3R15J1                 | FUSE 3.15A                  |                |                             |
| LF8901           | CE42144-00132                  | LINE FILTER                 |                |                             |
| S8901            | QSP4K21-C01                    | PUSH SWITCH                 |                | /ER                         |
| TH8901           | CEKP010-00102                  | W.P.THERMIS                 |                |                             |
| R0403<br>5       | QRZ0054-470M<br>CQ40317-001-E  | F R 47 Ω<br>INST BOOK       | 1/4W<br>For GE | J<br>BR/GER/FRA/NED/ITA/ESP |
| 6                | CQ40318-001-E                  | INST BOOK                   |                | N/NOR/DEN/SWE/POR           |
|                  |                                |                             |                |                             |
| (AV-29TS2E       |                                |                             |                |                             |
| V01              | A68ESF002X011                  | PICTURE TUB                 | . ,            |                             |
| L01              | CELD020-00437                  | DEGAUSSING                  |                |                             |
| T1551<br>1       | CETH019-00AJ1<br>CM12798-002-E | H.V.TRANSF. (<br>REAR COVER | SERVICE)       |                             |
| 10               | AEENP003-185A                  | POWER COVER                 | ,              |                             |
| 11               | CM47016-001-H                  | CORD CLAMP                  |                |                             |
| 12               | CM22875-012-E                  | RATING LABE                 | _              |                             |
| R1466            | QRD14CJ-2R2SX                  | C R 2.2 0                   |                | J                           |
| R1585            | QRV141F-2941AY                 | MF R 2.94                   | <Ω 1/4W        | F                           |
| R1586            | QRV141F-1582AY                 | MF R 15.8                   | αΩ 1/4W        | F                           |
| R1991            | QRZ0057-825                    | C R 8.2M                    |                | J                           |
| C1521            | QFZ0117-4001L                  | MPP CAP.                    |                | F 1.5kVH±2.5%               |
| C1522            | QFZ0117-9501L                  | MPP CAP.                    |                | F 1.5kVH±2.5%               |
| C1523            | QFP32GJ-223M<br>QFZ0119-684S   | PP CAP.<br>MPP CAP.         |                | L F 400V J                  |
| C1525<br>C1531   | QFZ0119-684S<br>QFZ0110-154S   | MPP CAP.<br>MPP CAP.        |                | F 200V ±3%<br>F 200V ±3%    |
| C1902            | QCZ9034-472A                   | C CAP.                      |                | F AC400V P                  |
| C1903            | QCZ9034-472A                   | C CAP.                      |                | F AC400V P                  |
| C1904            | QCZ9034-472A                   | C CAP.                      |                | F AC400V P                  |
| C1992            | QCZ9041-471A                   | C CAP.                      |                | AC400V K                    |
| C1993            | QCZ9041-332A                   | C CAP.                      |                | F AC400V N                  |
| T1901            | CETS083-001J7                  | SW TRANSF.                  |                |                             |
| D1901            | D3SBA60                        | DIODE BRIDG                 |                |                             |
| Q1521            | BU2508AX                       | POWER TRAN                  |                | DUT                         |
| IC1902           | TLP721F(D4-GR)                 | I.C.(PH.COUP                | .ER)           |                             |
| CP1952           | ICP-N50-Y                      | I.C.PROTECT                 |                |                             |
| CP1953<br>ER1551 | ICP-N50-Y<br>QRZ0054-4R7M      | I.C.PROTECT<br>F R 4.7 (    | 2 1/4W         | J                           |
| FR1551<br>FR1552 | QRZ0054-4R7M<br>QRH017J-1R0M   | FR 4.7Ω<br>FR 1Ω            | 2 1/4vv<br>1W  | J                           |
|                  | QRH017J-1R0M                   | $FR = 1\Omega$              | 1W             | J                           |
| FRIDDA           | G                              |                             |                | 5<br>K                      |
| FR1553<br>FR1954 | QRH017K-R82M                   | FR 0.82                     | Ω 1W           | n                           |
|                  | QRH017K-R82M<br>CE42535-001J1  | F R 0.82<br>C.R.T. SOCKE    |                | ĸ                           |