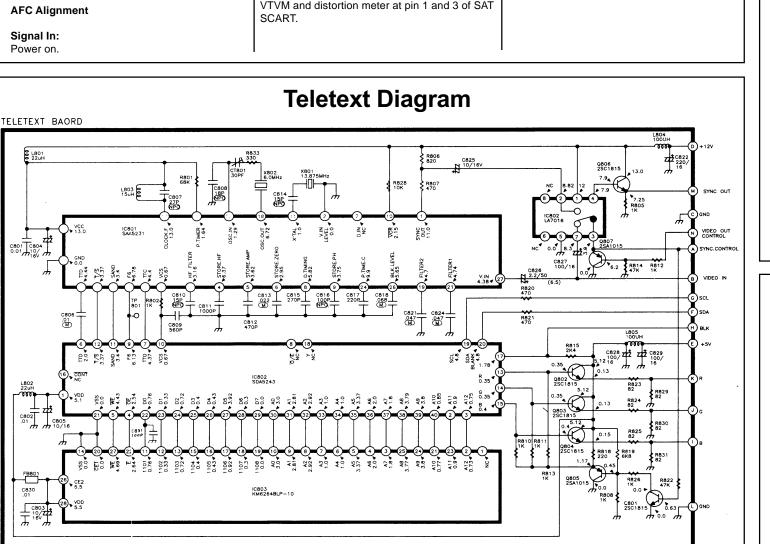

Adjustments / Adjustments Cont'd / Safety Parts / AV Diagram / IF Diagram / Remote Control Diagram / Main Diagram / Main Diagram Cont'd

Main Diagram (Sat Rec) / LED Diagram / Teletext Diagram / CRT Diagram

2

R12

R122 L103 R1

L106



3

Adjustments / Adjustments Cont'd / Safety Parts / AV Diagram / IF Diagram / Remote Control Diagram / Main Diagram / Main Diagram Cont'd Main Diagram (Sat Rec) / LED Diagram / Teletext Diagram / CRT Diagram



4

Adjustments / Adjustments Cont'd / Safety Parts / AV Diagram / IF Diagram / Remote Control Diagram / Main Diagram / Main Diagram Cont'd Main Diagram (Sat Rec) / LED Diagram / Teletext Diagram / CRT Diagram

### Main Diagram (Satellite Receiver & Clamping)



Adjustments / Adjustments Cont'd / Safety Parts / AV Diagram / IF Diagram / Remo