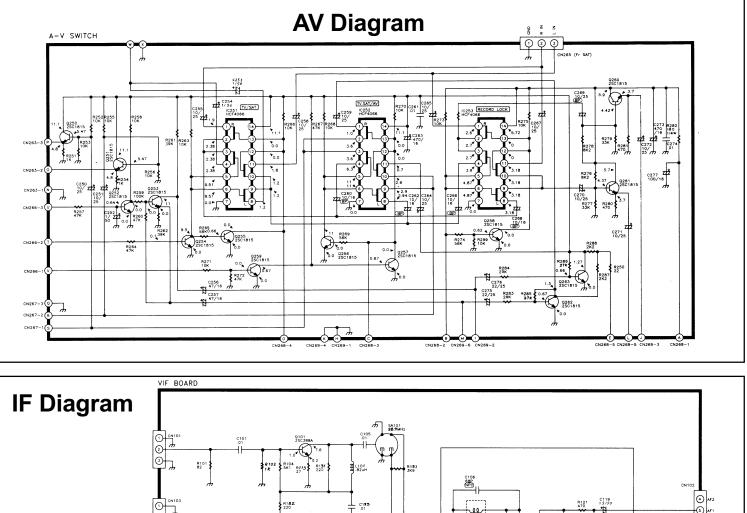

Adjustments / Adjustments Cont'd / Safety Parts / AV Diagram / IF Diagram / Remote Control Diagram / Main Diagram / Main Diagram Cont'd

Main Diagram (Sat Rec) / LED Diagram / Teletext Diagram / CRT Diagram

2

R12

R122 L103 R1

L106



3

Adjustments / Adjustments Cont'd / Safety Parts / AV Diagram / IF Diagram / Remote Control Diagram / Main Diagram / Main Diagram Cont'd Main Diagram (Sat Rec) / LED Diagram / Teletext Diagram / CRT Diagram



4

Adjustments / Adjustments Cont'd / Safety Parts / AV Diagram / IF Diagram / Remote Control Diagram / Main Diagram / Main Diagram Cont'd Main Diagram (Sat Rec) / LED Diagram / Teletext Diagram / CRT Diagram

### Main Diagram (Satellite Receiver & Clamping)



Adjustments / Adjustments Cont'd / Safety Parts / AV Diagram / IF Diagram / Remote