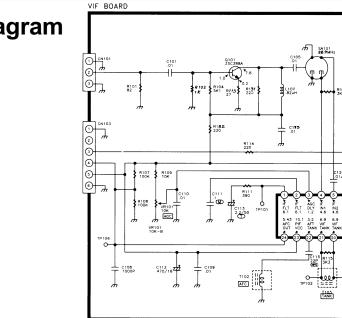

Adjustments / Adjustments Cont'd / Safety Parts / AV Diagram / IF Diagram / Remote Control Diagram / Main Diagram / Main Diagram Cont'd

Main Diagram (Sat Rec) / LED Diagram / Teletext Diagram / CRT Diagram

2

R12

R122 L103 R1

L106



3

Adjustments / Adjustments Cont'd / Safety Parts / AV Diagram / IF Diagram / Remote Control Diagram / Main Diagram / Main Diagram Cont'd Main Diagram (Sat Rec) / LED Diagram / Teletext Diagram / CRT Diagram



4

Adjustments / Adjustments Cont'd / Safety Parts / AV Diagram / IF Diagram / Remote Control Diagram / Main Diagram / Main Diagram Cont'd Main Diagram (Sat Rec) / LED Diagram / Teletext Diagram / CRT Diagram

### Main Diagram (Satellite Receiver & Clamping)



Adjustments / Adjustments Cont'd / Safety Parts / AV Diagram / IF Diagram / Remote C