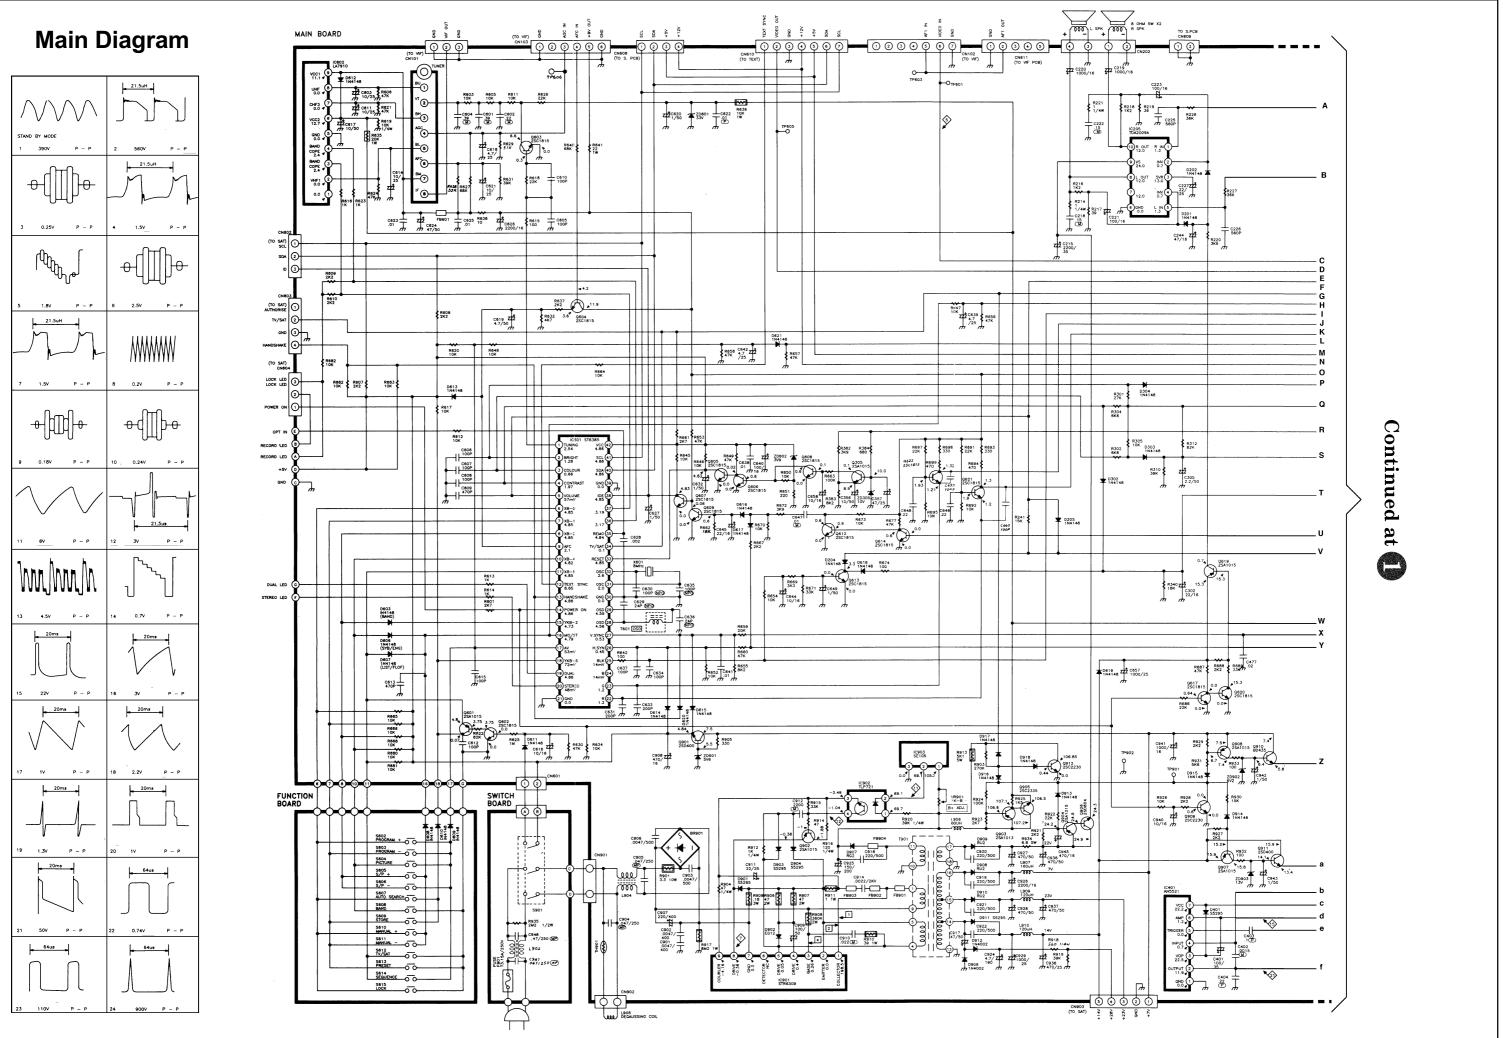

Adjustments / Adjustments Cont'd / Safety Parts / AV Diagram / IF Diagram / Remote Control Diagram / Main Diagram / Main Diagram Cont'd

Main Diagram (Sat Rec) / LED Diagram / Teletext Diagram / CRT Diagram

2

R12

R122 L103 R1

L106

3

Adjustments / Adjustments Cont'd / Safety Parts / AV Diagram / IF Diagram / Remote Control Diagram / Main Diagram / Main Diagram Cont'd Main Diagram (Sat Rec) / LED Diagram / Teletext Diagram / CRT Diagram