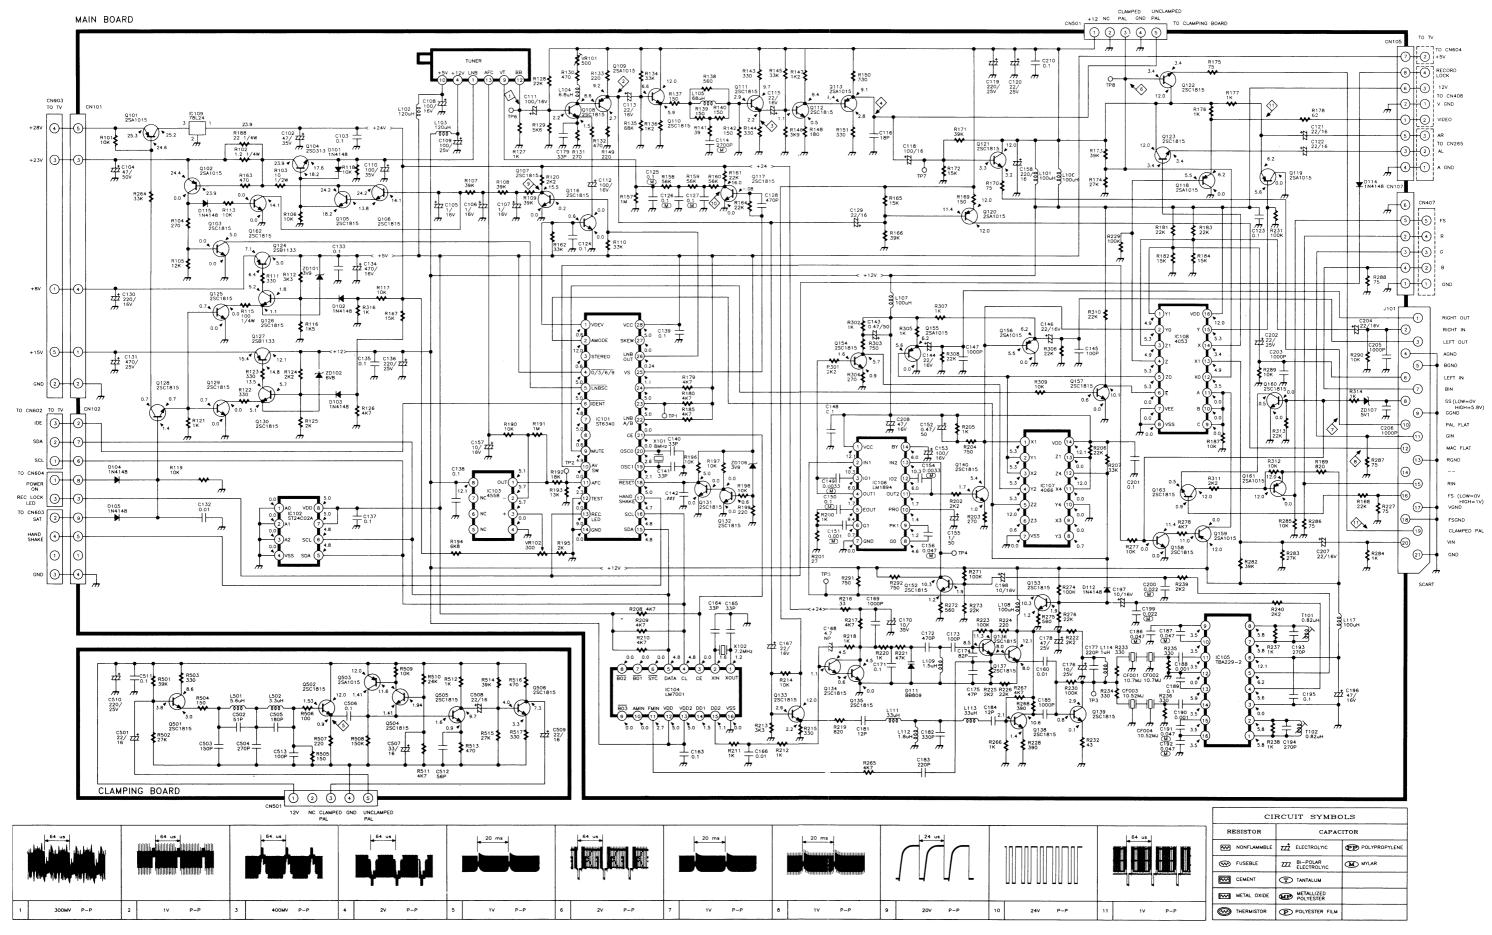

### Main Diagram (Satellite Receiver & Clamping)

Adjustments / Adjustments Cont'd / Safety Parts / AV Diagram / IF Diagram / Remote Control Diagram / Main Diagram / Main Diagram Cont'd Main Diagram (Sat Rec) / LED Diagram / Teletext Diagram / CRT Diagram